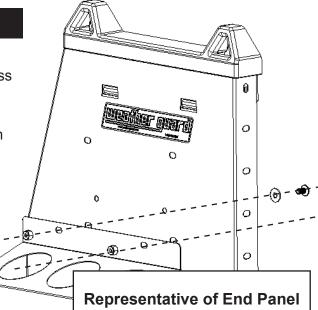

#### **INSTALLATION STEPS**

**STEP 1.** Position accessory over mounting holes, taking into account clearances to access and use the accessory.

**STEP 2.** Use four 1/4-20 x 1/2" bolts and 1/4-20 nuts to secure accessory to end panel with the nut on the accessory side.

**STEP 3.** Tighten to 18 in-lbs.

**Mounted Accessories** 

0