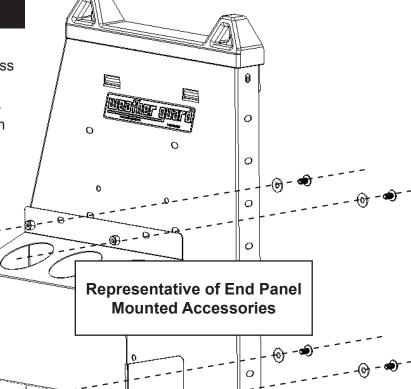

## **PLAN YOUR VAN (TIPS FOR FASTER INSTALLATION)**

- Plan the placement of your accessories before installing them, some accessories may be easier to install before mounting shelving into the van.
- Install panel mounted accessories before shelf mounted accessories.
- WEATHER GUARD® Rapid Mount™ End Panels have pre-punched mounting holes simplifying installation.

#### **INSTALLATION STEPS**

**STEP 1.** Position accessory over mounting holes, taking into account clearances to access and use the accessory.

**STEP 2.** Use four 1/4-20 x 1/2" bolts and 1/4-20 nuts to secure accessory to end panel with the nut on the accessory side.

**STEP 3.** Tighten to 18 in-lbs.