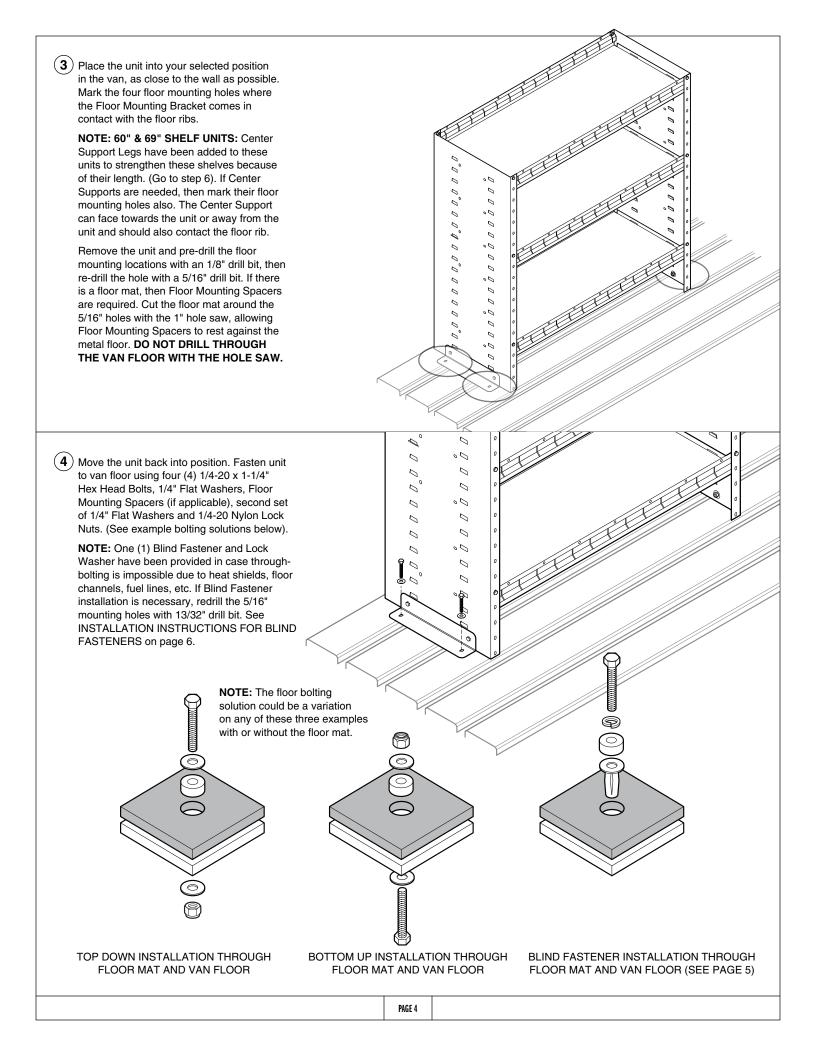

Prior to drilling, so as not to cut or puncture fuel tanks, fuel lines, brake lines, electric wires, etc., check behind or underneath drilling and mounting locations.

To keep debris out of your eyes when checking the underside of the vehicle, or when drilling, always wear protective eyewear. All floor mounting bolts near the fuel tank area should be installed from the underside of the vehicle, to guard against the fuel tank being punctured in the event of a collision. This would mean not using Blind Fasteners in this area. Holes in this area should be 5/16". Ensure ample space in roof ribs and sidewall ribs for mounting screws so as not to puncture exterior roof or wall.

1 After determining shelf spacing, assemble each Shelf to the End Panels by pushing the Shelf down, with the End Panel tab entering the pierced opening on the Shelf edge. Fasten the Shelves to the End Panels using four (4) 1/4-20 x 1/2" Hex Head Bolts and 1/4-20 Serrated Nuts.

2 Attach the Floor Mounting Brackets to both ends of the unit using four (4) 1/4-20 x 3/4" Hex Head Bolts, 1/4" Flat Washers and 1/4-20 Nylon Lock Nuts.

NOTE: Floor Mounting Brackets can be installed on the outside or inside ends of the units. When installing two units side by side or connecting to a Bulkhead, only one Floor Mounting Bracket is required and should be installed inside.