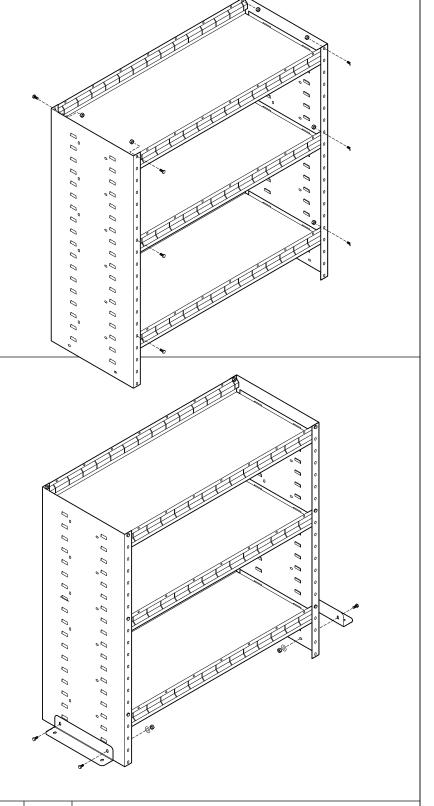

1 After determining shelf spacing, assemble each Shelf to the End Panels by pushing the Shelf down, with the End Panel tab entering the pierced opening on the Shelf edge. Fasten the Shelves to the End Panels using four (4) 1/4-20 x 1/2" Hex Head Bolts and 1/4-20 Serrated Nuts.

2 Attach the Floor Mounting Brackets to both ends of the unit using four (4) 1/4-20 x 3/4" Hex Head Bolts, 1/4" Flat Washers and 1/4-20 Nylon Lock Nuts.

NOTE: Floor Mounting Brackets can be installed on the outside or inside ends of the units. When installing two units side by side or connecting to a Bulkhead, only one Floor Mounting Bracket is required and should be installed inside.

If installing more than one shelf unit, holes in the end panels are provided for throughbolting into the next unit for greater rigidity.

5 Three (3) Mounting Straps and Mounting Strap Angles are provided. The Mounting Straps can be bent to any shape and/or used with the Mounting Angles. The Mounting Straps should be attached to the upper portion of the shelf unit in a manner that would minimize movement of the unit both front to rear and side to side. Attach the Mounting Straps to the shelf unit through existing holes (or drill new holes using a 5/16" drill bit) and fasten with three (3) 1/4-20 x 5/8" Hex Head Bolts and 1/4-20 Nylon Lock Nuts.