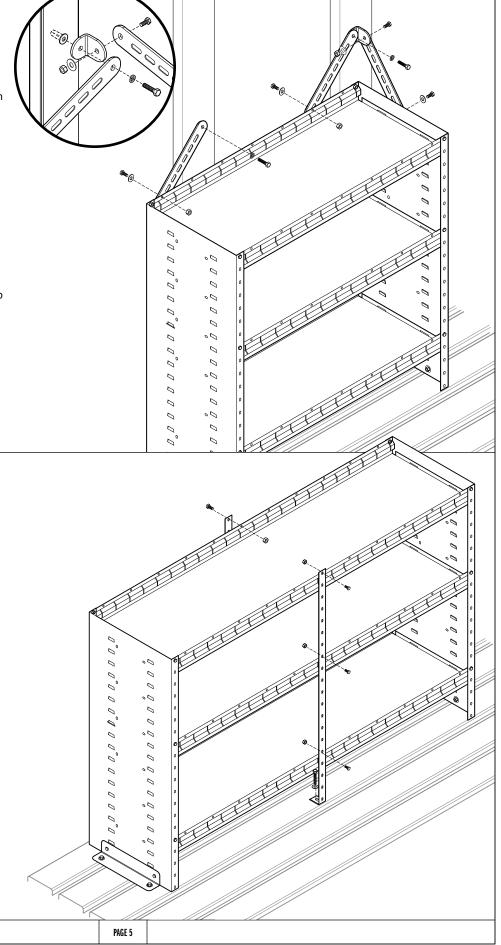

If installing more than one shelf unit, holes in the end panels are provided for throughbolting into the next unit for greater rigidity.

5 Three (3) Mounting Straps and Mounting Strap Angles are provided. The Mounting Straps can be bent to any shape and/or used with the Mounting Angles. The Mounting Straps should be attached to the upper portion of the shelf unit in a manner that would minimize movement of the unit both front to rear and side to side. Attach the Mounting Straps to the shelf unit through existing holes (or drill new holes using a 5/16" drill bit) and fasten with three (3) 1/4-20 x 5/8" Hex Head Bolts and 1/4-20 Nylon Lock Nuts.

Fasten the other end of the Mounting Straps by installing two to three (2-3) Blind Fasteners in the wall or wall ribs at the Mounting Strap locations by pre-drilling 1/8" holes and then re-drill the holes with a 13/32" drill bit. Set the Blind Fasteners in the holes per the INSTALLATION INSTRUCTIONS FOR BLIND FASTENERS on page 6.

Realign the Mounting Straps/Mounting Strap Angles on top of the Blind Fasteners and secure them to the wall or wall rib using two to three (2-3) 1/4-20 x 3/4" Hex Head Bolts and 1/4" Lock Washers.