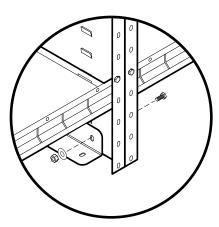

If installing more than one shelf unit, holes in the end panels are provided for throughbolting into the next unit for greater rigidity.

5 Three (3) Mounting Straps and Mounting Strap Angles are provided. The Mounting Straps can be bent to any shape and/or used with the Mounting Angles. The Mounting Straps should be attached to the upper portion of the shelf unit in a manner that would minimize movement of the unit both front to rear and side to side. Attach the Mounting Straps to the shelf unit through existing holes (or drill new holes using a 5/16" drill bit) and fasten with three (3) 1/4-20 x 5/8" Hex Head Bolts and 1/4-20 Nylon Lock Nuts.

Fasten the other end of the Mounting Straps by installing two to three (2-3) Blind Fasteners in the wall or wall ribs at the Mounting Strap locations by pre-drilling 1/8" holes and then re-drill the holes with a 13/32" drill bit. Set the Blind Fasteners in the holes per the INSTALLATION INSTRUCTIONS FOR BLIND FASTENERS on page 6.

Realign the Mounting Straps/Mounting Strap Angles on top of the Blind Fasteners and secure them to the wall or wall rib using two to three (2-3) 1/4-20 x 3/4" Hex Head Bolts and 1/4" Lock Washers.