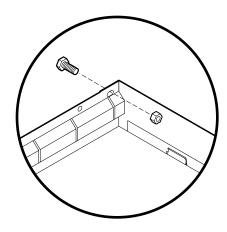

1 After determining shelf spacing, assemble each Shelf to the End Panels by pushing the Shelf down, with the End Panel tab entering the pierced opening on the Shelf edge. Fasten the Shelves to the End Panels using four (4) 1/4-20 x 1/2" Hex Head Bolts and 1/4-20 Serrated Nuts.