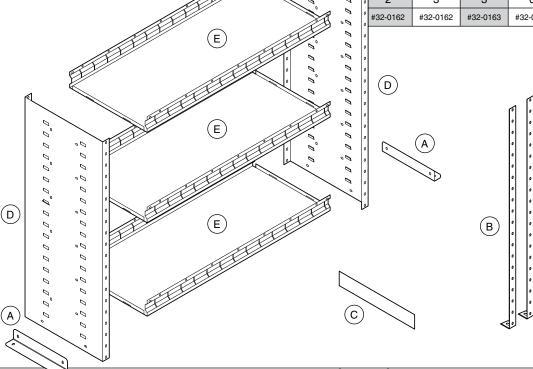

| 8      | 3320<br>3332<br>3342<br>3352 | 8381<br>8383<br>8384<br>8390<br>8393 | 8385<br>8391<br>8394<br>8395 | 8345<br>8957<br>8958<br>8959 | Parts List                |
|--------|------------------------------|--------------------------------------|------------------------------|------------------------------|---------------------------|
|        | 2                            | 2                                    | 2                            | 2                            | A Floor Mounting Brackets |
|        | 0                            | 0                                    | 2                            | 0                            | B Center Supports         |
|        | 8                            | 12                                   | 12                           | 0                            | C Shelf Dividers          |
| $\int$ | 2                            | 2                                    | 2                            | 2                            | D End Panels              |
| 0      | 2                            | 3                                    | 3                            | 0                            | E Shelves                 |
| ° #3   | 32-0162                      | #32-0162                             | #32-0163                     | #32-0183                     | Bolt Kit                  |
|        |                              |                                      |                              |                              | -                         |

1 After determining shelf spacing, assemble each Shelf to the End Panels by pushing the Shelf down, with the End Panel tab entering the pierced opening on the Shelf edge. Fasten the Shelves to the End Panels using four (4) 1/4-20 x 1/2" Hex Head Bolts and 1/4-20 Serrated Nuts.