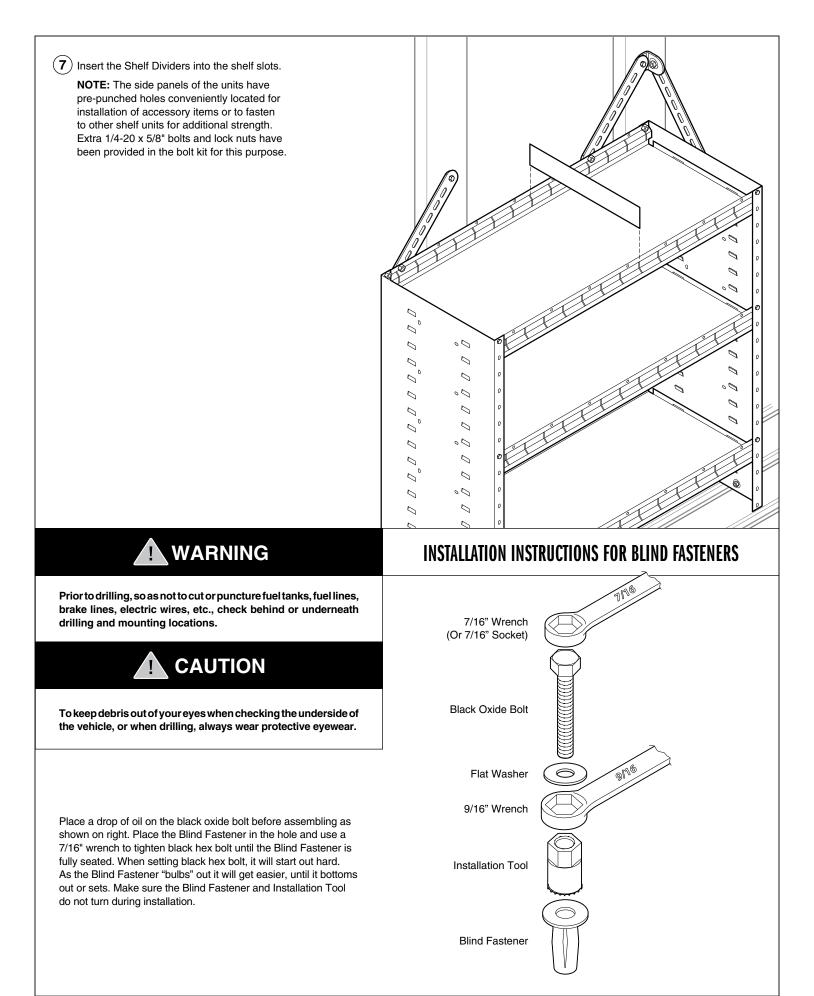

Prior to drilling, so as not to cut or puncture fuel tanks, fuel lines, brake lines, electric wires, etc., check behind or underneath drilling and mounting locations.

To keep debris out of your eyes when checking the underside of the vehicle, or when drilling, always wear protective eyewear. All floor mounting bolts near the fuel tank area should be installed from the underside of the vehicle, to guard against the fuel tank being punctured in the event of a collision. This would mean not using Blind Fasteners in this area. Holes in this area should be 5/16". Ensure ample space in roof ribs and sidewall ribs for mounting screws so as not to puncture exterior roof or wall.

Fasten the other end of the Mounting Straps by installing two to three (2-3) Blind Fasteners in the wall or wall ribs at the Mounting Strap locations by pre-drilling 1/8" holes and then re-drill the holes with a 13/32" drill bit. Set the Blind Fasteners in the holes per the INSTALLATION INSTRUCTIONS FOR BLIND FASTENERS on page 6.