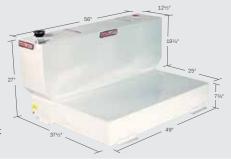

#### **50 GALLON L-SHAPE TRANSFER TANK**

350-3-01 350-5-01

L-Shape design accommodates saddle box

Designed for most full-size and compact pickups

Use separately or in combination with most cross or saddle boxes