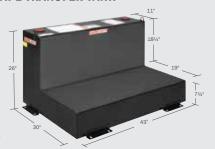

## **40 GALLON L-SHAPE TRANSFER TANK**

**351-5-01 351-3-01** 

L-Shape design accommodates saddle box

Designed for most full-size and compact pickups

Use separately or in combination with most cross or saddle boxes

#### **75 GALLON L-SHAPE TRANSFER TANK**

352-5-01 352-3-01

L-Shape design accommodates saddle box

Designed for most full-size pickups

Use separately or in combination with most cross or saddle boxes

#### **90 GALLON L-SHAPE TRANSFER TANK**

354-3-01 354-5-01

L-Shape design

accommodates saddle box

Designed for most full-size pickups

Use separately or in combination with most cross or saddle boxes

#### **50 GALLON L-SHAPE TRANSFER TANK**

350-3-01 350-5-01

L-Shape design accommodates saddle box

Designed for most full-size and compact pickups

Use separately or in combination with most cross or saddle boxes

## **100 GALLON L-SHAPE TRANSFER TANK**

360-3-01 360-5-01

L-Shape design accommodates saddle box

Designed for most full-size pickups

Use separately or in combination with most cross or saddle boxes