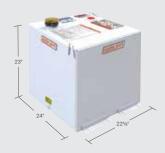

#### **45 GALLON CUBE TRANSFER TANK**

Designed for most full-size and compact pickups

#### **50 GALLON COLUMN TRANSFER TANK**

**359-5-01 359-3-01** 

Designed for most full-size pickups

## **100 GALLON COLUMN TRANSFER TANK**

**358-5-01 358-3-01** 

Designed for most full-size pickups