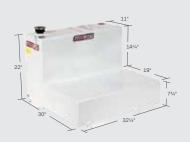

#### **75 GALLON L-SHAPE TRANSFER TANK**

352-5-01 352-3-01

L-Shape design accommodates saddle box

Designed for most full-size pickups

Use separately or in combination with most cross or saddle boxes