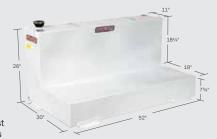

#### **50 GALLON L-SHAPE TRANSFER TANK**

350-3-01 350-5-01

L-Shape design accommodates saddle box

Designed for most full-size and compact pickups

Use separately or in combination with most cross or saddle boxes