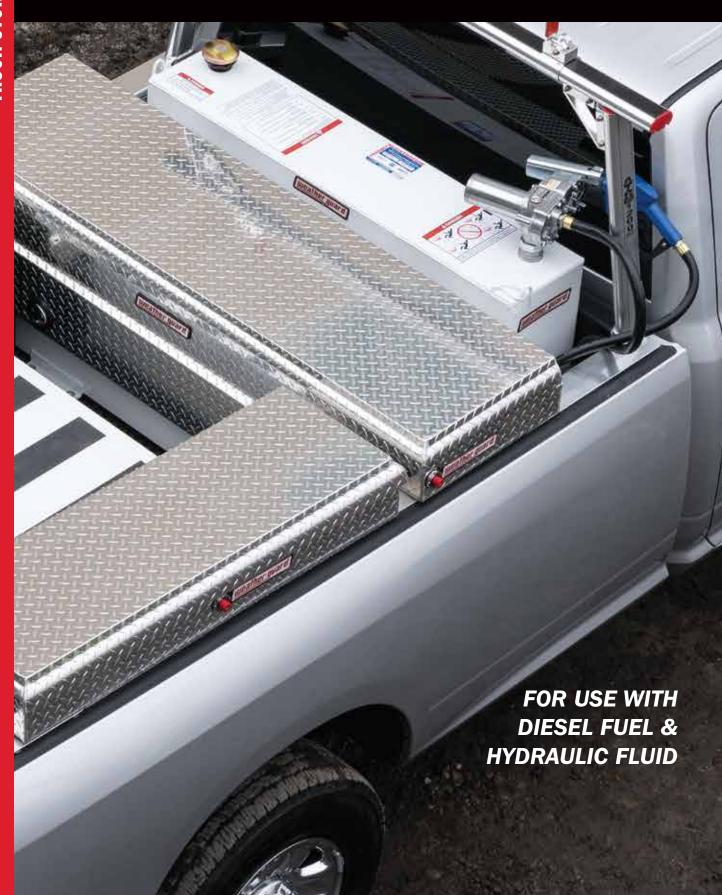

**Expanded Transfer Tank Offering for Specific Jobs** 

#### STANDARD FEATURES

- · All Weather Guard Transfer Tanks allow for Diesel Fuel and Hydraulic Fluid
- Sizes range from 40-100 gallon and come in Cube, L-Shape, or Column
- Weather Guard unique interior baffle design provides superior durability
- Each tank comes with vented filler cap preventing excessive pressure buildup
- Heavy Duty welded steel construction
- ARMOUR-TUF® Powder Coat finish ensures years of dependability
- Limited Lifetime Warranty ensures unparalleled quality
- Colors offered: gloss white & gloss black