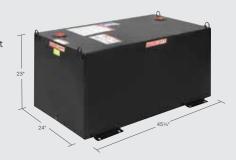

#### **45 GALLON CUBE TRANSFER TANK**

Designed for most full-size and compact pickups