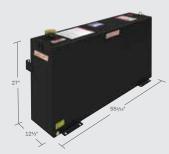

## **100 GALLON COLUMN TRANSFER TANK**

**358-5-01 358-3-01** 

Designed for most full-size pickups