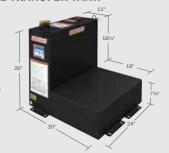

## **40 GALLON L-SHAPE TRANSFER TANK**

**351-5-01 351-3-01** 

L-Shape design accommodates saddle box

Designed for most full-size and compact pickups

Use separately or in combination with most cross or saddle boxes

#### **75 GALLON L-SHAPE TRANSFER TANK**

352-5-01 352-3-01

L-Shape design accommodates saddle box

Designed for most full-size pickups

Use separately or in combination with most cross or saddle boxes

#### **90 GALLON L-SHAPE TRANSFER TANK**

354-3-01 354-5-01

L-Shape design

accommodates saddle box

Designed for most full-size pickups

Use separately or in combination with most cross or saddle boxes

#### **50 GALLON L-SHAPE TRANSFER TANK**

350-3-01 350-5-01

L-Shape design accommodates saddle box

Designed for most full-size and compact pickups

Use separately or in combination with most cross or saddle boxes

## **100 GALLON L-SHAPE TRANSFER TANK**

360-3-01 360-5-01

L-Shape design accommodates saddle box

Designed for most full-size pickups

Use separately or in combination with most cross or saddle boxes