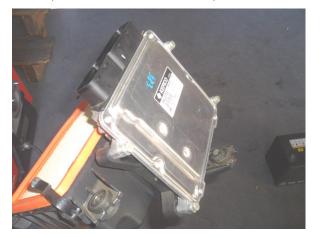

## Application : 2006-2009 Hyundai Accent

Parts List : 1 x Weapon\*R Intake pipe. /1 x Weapon\*R Air Filter 3" / 1 x 10mm x 12" Hose/ 1 X 3"-3" Coupler

- 2 x 2.5"- 3" Coupler / 1 x 2.75"-2.75" Coupler / 1 x 3"-3" Coupler / 6 x 3" Clamp
  - 1 x ECU Bracket Relocation kit/ 1 x Intake System Bracket kit
- 1 Loosen clamps on OEM rubber intake pipe, Disconnect PCV hose, and remove OEM rubber tube
- 2 Disconnect Wire harness to MAF sensor.
- 3 Unbolt the 2 x 10mm bolts holding MAF to top air box assembly, remove MAF and put aside
- 4 Locate 2 x 10mm bolts holding ECU in place to side of airbox and remove bolts.
- ${\bf 5}$  Remove bolts securing OEM air cleaner box assembly , and remove OEM airbox
- 6 Locate 2 x 10mm bolts holding ECU in place and remove, unclip ECU body clips. Set ECU aside
- 7 Using one of the ECU hold down bolts bolt ECU relocation bracket to the vehicle.
- 8 Slide ECU into the bracket and bolt down using 2 x 10mm long bolts. Holding ecu in place
- 9 Wipe the throttlebody clean of any grease, install the 2.75"-2.75" coupler onto throttlebody, secure with OEM clamp.
- 10 Insert Weapon\*R intake pipe into the 2.75" side of the coupler, secure with clamp.
- 11 With the MAF in hand install the 2.5"-3 " coupler onto the back side of the MAF and clamp down.
- 12 Install the other 2.5" -3" coupler on the MAF and clamp down
- 13 Measure the OEM PVC hose, replace with supplied 10mm hose, install from PVC port to intake pipe. NOTE: If you don't have a MAF sensor then connect filter directly to pipe
  - Note: Secret Weapon Filter Option :
- 14 Install Secret Weapon air filter onto 3" side of the 2.5"-3" coupler istalled onto MAF , secure with supplied clamp.
- 15 Install U-shaped part of intake system bracket under the clamp on air filter.
- 16 Install the rubber mounting grommet to the closest hole to the Weapon\*R air filter.
- 17 Bend the straight portion of the intake system bracket to the Rubber mounting grommet.
- 18 Secure with washer and nut included in bracket kit.
- 19 Position air intake pipe for clearance, making sure no parts are touching any part of the vehicle.
- 20 Check for hood clearance, re-adjust intake tube for perfect fitment and clearances.
- 21 Place Weapon\*R CARB Sticker on a visible place in engine compartment. ( If Applicable )