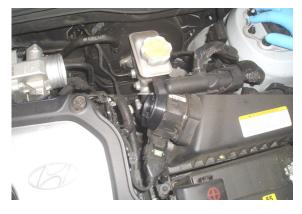

## Application : 2006-2009 Hyundai Accent

Parts List : 1 x Weapon\*R Intake pipe. /1 x Weapon\*R Air Filter 3" / 1 x 10mm x 12" Hose/ 1 X 3"-3" Coupler

- 2 x 2.5"- 3" Coupler / 1 x 2.75"-2.75" Coupler / 1 x 3"-3" Coupler / 6 x 3" Clamp
  - 1 x ECU Bracket Relocation kit/ 1 x Intake System Bracket kit
- 1 Loosen clamps on OEM rubber intake pipe, Disconnect PCV hose, and remove OEM rubber tube
- 2 Disconnect Wire harness to MAF sensor.
- 3 Unbolt the 2 x 10mm bolts holding MAF to top air box assembly, remove MAF and put aside
- 4 Locate 2 x 10mm bolts holding ECU in place to side of airbox and remove bolts.
- ${\bf 5}$  Remove bolts securing OEM air cleaner box assembly , and remove OEM airbox
- 6 Locate 2 x 10mm bolts holding ECU in place and remove, unclip ECU body clips. Set ECU aside
- 7 Using one of the ECU hold down bolts bolt ECU relocation bracket to the vehicle.
- 8 Slide ECU into the bracket and bolt down using 2 x 10mm long bolts. Holding ecu in place
- 9 Wipe the throttlebody clean of any grease, install the 2.75"-2.75" coupler onto throttlebody, secure with OEM clamp.
- 10 Insert Weapon\*R intake pipe into the 2.75" side of the coupler, secure with clamp.
- 11 With the MAF in hand install the 2.5"-3 " coupler onto the back side of the MAF and clamp down.
- 12 Install the other 2.5" -3" coupler on the MAF and clamp down
- 13 Measure the OEM PVC hose, replace with supplied 10mm hose, install from PVC port to intake pipe. NOTE: If you don't have a MAF sensor then connect filter directly to pipe
  - Note: Secret Weapon Filter Option :
- 14 Install Secret Weapon air filter onto 3" side of the 2.5"-3" coupler istalled onto MAF , secure with supplied clamp.
- 15 Install U-shaped part of intake system bracket under the clamp on air filter.
- 16 Install the rubber mounting grommet to the closest hole to the Weapon\*R air filter.
- 17 Bend the straight portion of the intake system bracket to the Rubber mounting grommet.
- 18 Secure with washer and nut included in bracket kit.
- 19 Position air intake pipe for clearance, making sure no parts are touching any part of the vehicle.
- 20 Check for hood clearance, re-adjust intake tube for perfect fitment and clearances.
- 21 Place Weapon\*R CARB Sticker on a visible place in engine compartment. ( If Applicable )