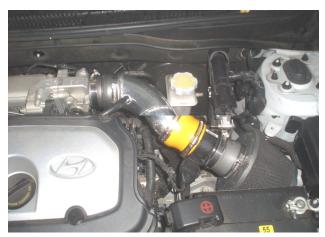

## Application : 2006-2009 Hyundai Accent

Parts List : 1 x Weapon\*R Intake pipe. /1 x Weapon\*R Air Filter 3" / 1 x 10mm x 12" Hose/ 1 X 3"-3" Coupler

- 2 x 2.5"- 3" Coupler / 1 x 2.75"-2.75" Coupler / 1 x 3"-3" Coupler / 6 x 3" Clamp
  - 1 x ECU Bracket Relocation kit/ 1 x Intake System Bracket kit
- 1 Loosen clamps on OEM rubber intake pipe, Disconnect PCV hose, and remove OEM rubber tube
- 2 Disconnect Wire harness to MAF sensor.
- 3 Unbolt the 2 x 10mm bolts holding MAF to top air box assembly, remove MAF and put aside
- 4 Locate 2 x 10mm bolts holding ECU in place to side of airbox and remove bolts.
- ${\bf 5}$  Remove bolts securing OEM air cleaner box assembly , and remove OEM airbox
- 6 Locate 2 x 10mm bolts holding ECU in place and remove, unclip ECU body clips. Set ECU aside
- 7 Using one of the ECU hold down bolts bolt ECU relocation bracket to the vehicle.
- 8 Slide ECU into the bracket and bolt down using 2 x 10mm long bolts. Holding ecu in place
- 9 Wipe the throttlebody clean of any grease, install the 2.75"-2.75" coupler onto throttlebody, secure with OEM clamp.
- 10 Insert Weapon\*R intake pipe into the 2.75" side of the coupler, secure with clamp.
- 11 With the MAF in hand install the 2.5"-3 " coupler onto the back side of the MAF and clamp down.
- 12 Install the other 2.5" -3" coupler on the MAF and clamp down
- 13 Measure the OEM PVC hose, replace with supplied 10mm hose, install from PVC port to intake pipe. NOTE: If you don't have a MAF sensor then connect filter directly to pipe
  - Note: Secret Weapon Filter Option :
- 14 Install Secret Weapon air filter onto 3" side of the 2.5"-3" coupler istalled onto MAF , secure with supplied clamp.
- 15 Install U-shaped part of intake system bracket under the clamp on air filter.
- 16 Install the rubber mounting grommet to the closest hole to the Weapon\*R air filter.
- 17 Bend the straight portion of the intake system bracket to the Rubber mounting grommet.
- 18 Secure with washer and nut included in bracket kit.
- 19 Position air intake pipe for clearance, making sure no parts are touching any part of the vehicle.
- 20 Check for hood clearance, re-adjust intake tube for perfect fitment and clearances.
- 21 Place Weapon\*R CARB Sticker on a visible place in engine compartment. ( If Applicable )