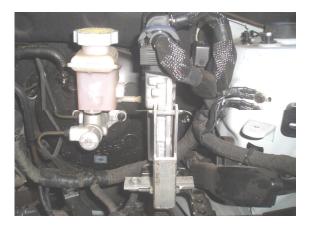

## Application : 2006-2009 Hyundai Accent

Parts List : 1 x Weapon\*R Intake pipe. /1 x Weapon\*R Air Filter 3" / 1 x 10mm x 12" Hose/ 1 X 3"-3" Coupler

- 2 x 2.5"- 3" Coupler / 1 x 2.75"-2.75" Coupler / 1 x 3"-3" Coupler / 6 x 3" Clamp
  - 1 x ECU Bracket Relocation kit/ 1 x Intake System Bracket kit
- 1 Loosen clamps on OEM rubber intake pipe, Disconnect PCV hose, and remove OEM rubber tube
- 2 Disconnect Wire harness to MAF sensor.
- 3 Unbolt the 2 x 10mm bolts holding MAF to top air box assembly, remove MAF and put aside
- 4 Locate 2 x 10mm bolts holding ECU in place to side of airbox and remove bolts.
- ${\bf 5}$  Remove bolts securing OEM air cleaner box assembly , and remove OEM airbox
- 6 Locate 2 x 10mm bolts holding ECU in place and remove, unclip ECU body clips. Set ECU aside
- 7 Using one of the ECU hold down bolts bolt ECU relocation bracket to the vehicle.
- 8 Slide ECU into the bracket and bolt down using 2 x 10mm long bolts. Holding ecu in place
- 9 Wipe the throttlebody clean of any grease, install the 2.75"-2.75" coupler onto throttlebody, secure with OEM clamp.
- 10 Insert Weapon\*R intake pipe into the 2.75" side of the coupler, secure with clamp.
- 11 With the MAF in hand install the 2.5"-3 " coupler onto the back side of the MAF and clamp down.
- 12 Install the other 2.5" -3" coupler on the MAF and clamp down
- 13 Measure the OEM PVC hose, replace with supplied 10mm hose, install from PVC port to intake pipe. NOTE: If you don't have a MAF sensor then connect filter directly to pipe
  - Note: Secret Weapon Filter Option :
- 14 Install Secret Weapon air filter onto 3" side of the 2.5"-3" coupler istalled onto MAF , secure with supplied clamp.
- 15 Install U-shaped part of intake system bracket under the clamp on air filter.
- 16 Install the rubber mounting grommet to the closest hole to the Weapon\*R air filter.
- 17 Bend the straight portion of the intake system bracket to the Rubber mounting grommet.
- 18 Secure with washer and nut included in bracket kit.
- 19 Position air intake pipe for clearance, making sure no parts are touching any part of the vehicle.
- 20 Check for hood clearance, re-adjust intake tube for perfect fitment and clearances.
- 21 Place Weapon\*R CARB Sticker on a visible place in engine compartment. ( If Applicable )