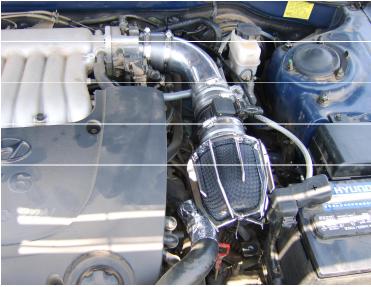

bracket to the Rubber mounting grommet.
- 17 Secure with washer and nut included in bracket kit.
- 18 Position air intake pipe for clearance, making sure no parts are touching any part of the vehicle.
- 19 Check for hood clearance, re-adjust intake tube for perfect fitment and clearances.
- 20 Place Weapon\*R CARB Sticker on a visible place in engine compartment. ( If Applicable )

## WARNING: EO# LABEL IS REQUIRED TO AID IN THE PASSING THE SMOG CHECK INSPECTION.

**Note:** Returned Products may be subject to a 25% restocking charge. **INSTALLED PRODUCTS ARE NON-REFUNDABLE!**Report any defective or missing parts to the authorized Weapon\*R dealer you purchased this product from.
Installation does require some mechanical skills. We recommend a qualified mechanic to install this product.