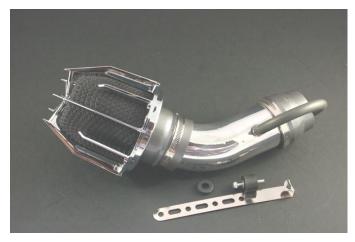

Recommended Air Filter Cleaning Intervals: 3000 Miles.

Part #'s Hyper Intake: 942-111 / Dragon Intake: 842-111

Application: 2000-04 Hyundai Sante Fe V6

Parts List: 1 x Weapon\*R Intake pipe. /1 x Weapon\*R Air Filter /1 x 10mm x 12" Hose / 2 x 3" Coupler 1 x 2.5"- 3" Coupler / 1 x Intake System Bracket kit / 3 x 3" Clamp / 1 x AIT Sensor Grommet

## Note: Dragon / Secret Weapon Filter Option : Disregard installation on Hyper filter.

- 12 Install 3" coupler onto Dragon or Secret Weapon air filter, secure with supplied clamp.
- 13 Install filter assembly onto the end of MAF Sensor, secure with OEM clamp.
- 14 Install U-shaped part of intake system bracket under the clamp on air filter.
- 15 Install the rubber mounting grommet to the closest hole to the Weapon\*R air filter.
- 16 Bend the straight portion of the intake system bracket to the Rubber mounting grommet.
- 17 Secure with washer and nut included in bracket kit.
- 18 Position air intake pipe for clearance, making sure no parts are touching any part of the vehicle.
- 19 Check for hood clearance, re-adjust intake tube for perfect fitment and clearances.
- 20 Place Weapon\*R CARB Sticker on a visible place in engine compartment. ( If Applicable )