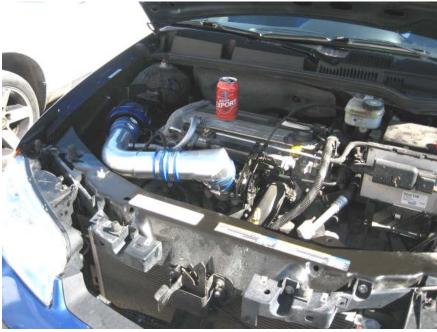

- 1 Remove bolts securing OEM air cleaner box, loosen clamps on OEM rubber intake pipe.
- 2 Disconnect and remove the PVC hose from OEM intake and engine.
- 3 Disconect AIT sensor harness from OEM tube, remove AIT sensor from OEM tube.
- 4 Remove the OEM rubber intake tube, remove the OEM air cleaner box by pulling upwards.
- 5 Remove OEM air cleaner box on top of throttle body
- 6 Wipe the throttlebody clean of any grease, install the 2.5"-3" coupler onto throttlebody, secure with OEM clamp.
- 7 Install cast elbow to 3" side of coupler and clamp down
- 8 Place 3"-3" coupler over end of cast elbow and clamp down.
- 9 Insert Weapon\*R intake pipe into the 3" end of the coupler, secure with clamp.
- 10 Measure the OEM PVC hose, replace with supplied 10mm hose, install from PVC port to intake pipe.
- 11 Install AIT sensor grommet onto the 15mm hole on Weapon\*R intake pipe, insert AIT sensor, connect harness.
- 12 Install the hoses from their point of origin and onto the Weapon \*R intake pipe.
- 13 Install the Weapon\*R Hyper filter onto the end of the intake pipe.

## Note: Dragon / Secret Weapon Filter Option : Disregard installation on Hyper filter.

- 14 Install 3" coupler onto Dragon or Secret Weapon air filter, secure with supplied clamp.
- 15 Install filter assembly onto the end of Weapon\*R intake pipe, secure with OEM clamp.
- 16 Install U-shaped part of intake system bracket under the clamp on air filter.
- 17 Install the rubber mounting grommet to the closest hole to the Weapon\*R air filter.
- 18 Bend the straight portion of the intake system bracket to the Rubber mounting grommet.
- 19 Secure with washer and nut included in bracket kit.
- 20 Position air intake pipe for clearance, making sure no parts are touching any part of the vehicle.
- 21 Check for hood clearance, re-adjust intake tube for perfect fitment and clearances.
- 22 Place Weapon\*R CARB Sticker on a visible place in engine compartment. ( If Applicable )