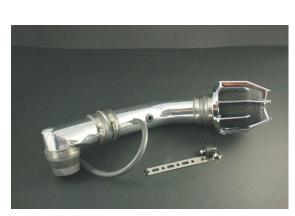

Recommended Air Filter Cleaning Intervals: 3000 Miles.

Part # 's Hyper Intake: 907-153 / Dragon Intake: 807-153

Application: 03-05 Saturn ION / 2000-2003 Saturn L200 4cyl DOHC

Parts List: 1 x Weapon\*R Intake pipe. /1 x Weapon\*R Air Filter /1 x 10mm x 12" Hose/ 1 x Cast aluminum elbow 1 x 2.5"- 3" Coupler / 1 x 3"-3" coupler / 1 x Intake System Bracket kit / 1 x 3" Clamp / 1 x AIT Sensor Grommet Note: Additional Parts needed when you have a Dragon Filter, 1 x 3"-3" Coupler / 2 x 3" Clamp