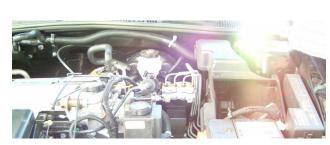

1 x Intake System Bracket kit / 2 x 3" Clamp

Note: Additional Parts needed when you have a Dragon Filter 2 x 3" Clamps

- 1. Unbolt the screws holding down the Oem airbox top
- 2. Disconnect the clamp from the Oem intake tube to the top part of that Oem airbox, remove top Oem airbox(pic#2)
- 3. Disconnect the clamp from end of Oem intake tube from black box, and remove Oem intake tube (pic #3)
- 4. Unclamp the 2 clamps on each end of the OEM intake tube and remove stock OEM intake tube.
- 5. Unbolt the 10mm hold down bolts that are located in the bottom of the Oem airbox, remove bottom air box
- 6. Install 2.75" coupler to end of Oem box that sits ontop of throttle body, and clamp coupler down
- 7. Install WR intake tube into other end of 2.75" coupler and clamp down.
- 8. Install 2.75"-3" reducer onto pipe, 2.75" side needs to be streched onto WR intake tube, and clamp down
- 9.Install WR filter into 3" or reducer and clamp down