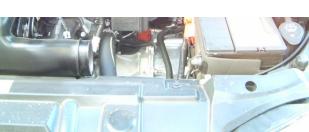

1 x Intake System Bracket kit / 2 x 3" Clamp

Note: Additional Parts needed when you have a Dragon Filter 2 x 3" Clamps

- 1. Unbolt the screws holding down the Oem airbox top
- 2. Disconnect the clamp from the Oem intake tube to the top part of that Oem airbox, remove top Oem airbox(pic#2)
- 3. Disconnect the clamp from end of Oem intake tube from black box, and remove Oem intake tube (pic #3)
- 4. Unclamp the 2 clamps on each end of the OEM intake tube and remove stock OEM intake tube.
- 5. Unbolt the 10mm hold down bolts that are located in the bottom of the Oem airbox, remove bottom air box
- 6. Install 2.75" coupler to end of Oem box that sits ontop of throttle body, and clamp coupler down
- 7. Install WR intake tube into other end of 2.75" coupler and clamp down.
- 8. Install 2.75"-3" reducer onto pipe, 2.75" side needs to be streched onto WR intake tube, and clamp down
- 9.Install WR filter into 3" or reducer and clamp down