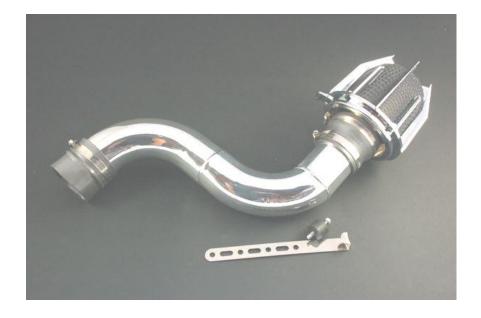

## **CARB PENDING**

Recommended Air Filter Cleaning Intervals: 3000 Miles.

Part #'s Hyper Intake: 907-146 / Dragon Intake: 807-146
Application: 2002 CAVALIER / SUNFIRE 2.2L (ECOTEC ONLY)

Parts List: 1 x Intake pipe. /1 x Weapon\*R Air Filter 3" /1x 2.75-3" Coupler/ 1 X 2.75"-2.75" Coupler

1 x Intake System Bracket kit / 2 x 3" Clamp

Note: Additional Parts needed when you have a Dragon Filter 2 x 3" Clamps

- 1. Unbolt the screws holding down the Oem airbox top
- 2. Disconnect the clamp from the Oem intake tube to the top part of that Oem airbox, remove top Oem airbox(pic#2)
- 3. Disconnect the clamp from end of Oem intake tube from black box, and remove Oem intake tube (pic #3)
- 4. Unclamp the 2 clamps on each end of the OEM intake tube and remove stock OEM intake tube.
- 5. Unbolt the 10mm hold down bolts that are located in the bottom of the Oem airbox, remove bottom air box
- 6. Install 2.75" coupler to end of Oem box that sits ontop of throttle body, and clamp coupler down
- 7. Install WR intake tube into other end of 2.75" coupler and clamp down.
- 8. Install 2.75"-3" reducer onto pipe, 2.75" side needs to be streched onto WR intake tube, and clamp down
- 9.Install WR filter into 3" or reducer and clamp down