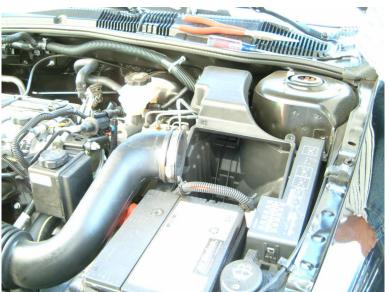

1 x Intake System Bracket kit / 2 x 3" Clamp

Note: Additional Parts needed when you have a Dragon Filter 2 x 3" Clamps

- 1. Unbolt the screws holding down the Oem airbox top
- 2. Disconnect the clamp from the Oem intake tube to the top part of that Oem airbox, remove top Oem airbox(pic#2)
- 3. Disconnect the clamp from end of Oem intake tube from black box, and remove Oem intake tube (pic #3)
- 4. Unclamp the 2 clamps on each end of the OEM intake tube and remove stock OEM intake tube.
- 5. Unbolt the 10mm hold down bolts that are located in the bottom of the Oem airbox, remove bottom air box
- 6. Install 2.75" coupler to end of Oem box that sits ontop of throttle body, and clamp coupler down
- 7. Install WR intake tube into other end of 2.75" coupler and clamp down.
- 8. Install 2.75"-3" reducer onto pipe, 2.75" side needs to be streched onto WR intake tube, and clamp down
- 9.Install WR filter into 3" or reducer and clamp down