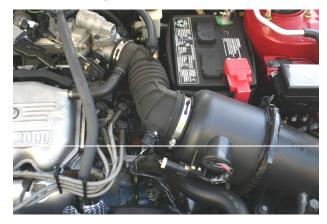

PIC#1 PIC#2

- 1. Disconnect the 2 vacume lines from the OEM intake tube
- 2. Disconnect the 1 vacume line from the bottom air box put aside
- 3. Remove AIT sensor that is inside OEM intake tube put aside
- 4. Unclamp the 2 clamps on each end of the OEM intake tube and remove stock OEM intake tube.
- 5. Unclamp the hold down clamp on the OEM air box
- 6. Unplug Mass air sensor harness
- 7. Remove OEM airbox from chasis of car
- 8. Unbolt Mass air sensor from top of OEM airbox by removing 4 bolts holding it to the OEM air box.