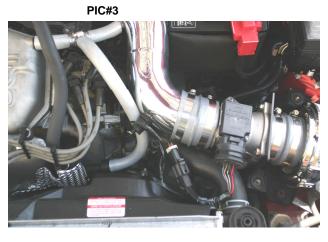

- 9. Take 2.5"-3" reducer and clamp 2.5" side to throttle body
- 10. Place WR intake tube into 3" side of reducer and clamp down, Insert 3"-3" coupler into other end of WR intake tube and clamp down.
- 11. Take AIT sensor and place into black grommet in WR intake tube.(PIC#3)
- 12. Use "T" fitting ,and 15mm hose connect PCV port , Intake port , and Vacum hose from bottom of OEM box all together(PIC#3)
- 13. Use 2"long 10mm vacume stub to reconnect 10mm vacume line to WR intake tube.(PIC#4)
- 14. Take Mass Air Plate and mark 4 holes acording to the Mass Air Sensor bolt pattern, and drill out.
- 15. Bolt plate to Mass air, then slide Mass Air Sensor into 3" coupler and clamp down.
- 16. Plug OEM Mass Air Sensor back into Mass Air Sensor.
- 17. DRAGON FILTER: Clamp 3"-3" coupler to botom base of dragon filter, then clamp other 3" side of coupler to Mass air plate.