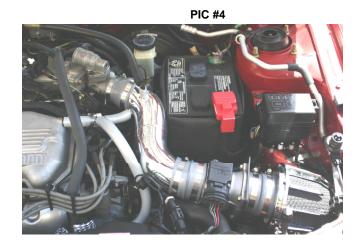

- 9. Take 2.5"-3" reducer and clamp 2.5" side to throttle body
- 10. Place WR intake tube into 3" side of reducer and clamp down, Insert 3"-3" coupler into other end of WR intake tube and clamp down.
- 11. Take AIT sensor and place into black grommet in WR intake tube.(PIC#3)
- 12. Use "T" fitting ,and 15mm hose connect PCV port , Intake port , and Vacum hose from bottom of OEM box all together(PIC#3)
- 13. Use 2"long 10mm vacume stub to reconnect 10mm vacume line to WR intake tube.(PIC#4)
- 14. Take Mass Air Plate and mark 4 holes acording to the Mass Air Sensor bolt pattern, and drill out.
- 15. Bolt plate to Mass air, then slide Mass Air Sensor into 3" coupler and clamp down.
- 16. Plug OEM Mass Air Sensor back into Mass Air Sensor.
- 17. DRAGON FILTER: Clamp 3"-3" coupler to botom base of dragon filter, then clamp other 3" side of coupler to Mass air plate.