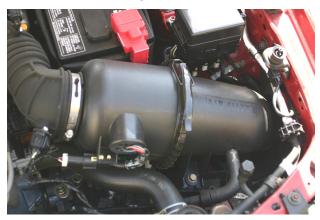

PIC#1 PIC#2

- 1. Disconnect the 2 vacume lines from the OEM intake tube
- 2. Disconnect the 1 vacume line from the bottom air box put aside
- 3. Remove AIT sensor that is inside OEM intake tube put aside
- 4. Unclamp the 2 clamps on each end of the OEM intake tube and remove stock OEM intake tube.
- 5. Unclamp the hold down clamp on the OEM air box
- 6. Unplug Mass air sensor harness
- 7. Remove OEM airbox from chasis of car
- 8. Unbolt Mass air sensor from top of OEM airbox by removing 4 bolts holding it to the OEM air box.