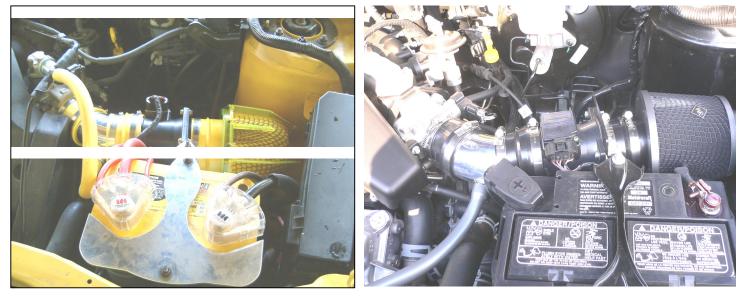

Note: Additional Parts needed when you have a Dragon Filter, 1 x 3" Coupler / 2 x 3" Clamps

- 1 Remove bolts securing OEM air cleaner box, loosen clamps on OEM rubber intake pipe.
- 2 Remove Air Recirculator valve hose from from OEM intake and engine.
- 3 Disconnect the MAF sensor harness, carefully remove MAF sensor from OEM airbox,
- 4 Losen the nuts holding the MAF to the OEM airbox, remove the MAF from the airbox.
- 5 Remove the OEM rubber intake tube, remove the OEM air cleaner box by pulling upwards.
- 6 Wipe the throttlebody clean of any grease, install the 2.5"-3" coupler onto throttlebody, secure with OEM clamp.
- 7 Insert Weapon\*R intake pipe into the 3" end of coupler, secure with clamp.
- 8 Install the 15mm hose onto the air recirculator valve on top of throttlebody , insert other end of hose to intake pipe
- 9 Install the 3" coupler onto the end of the intake pipe, secure with a clamp.
- 10 Install MAF sensor into the 3" coupler, reconect MAF sensor harness, secure with clamp.
- 11 Line up the 4 holes on the MAF Sensor to the AFM-NS2 adapter plate, install the adapter plate onto the MAF.
- 12 Install the Weapon\*R Hyper filter onto the end of the AFM adapter plate.
  - Note: Dragon / Secret Weapon Filter Option : Disregard installation on Hyper filter.
- 13 Install the 3" coupler onto Dragon or Secret Weapon air filter, secure with supplied clamp.
- 14 Install filter assembly onto the end of AFM adapter plate., secure with OEM clamp.
- 15 Install U-shaped part of intake system bracket under the clamp on air filter.
- 16 Install the rubber mounting grommet to the closest hole to the Weapon\*R air filter.
- 17 Bend the straight portion of the intake system bracket to the Rubber mounting grommet.
- 18 Secure with washer and nut included in bracket kit.
- 19 Position air intake pipe for clearance, making sure no parts are touching any part of the vehicle.
- 20 Check for hood clearance, re-adjust intake tube for perfect fitment and clearances.
- 21 Place Weapon\*R CARB Sticker on a visible place in engine compartment. ( If Applicable )