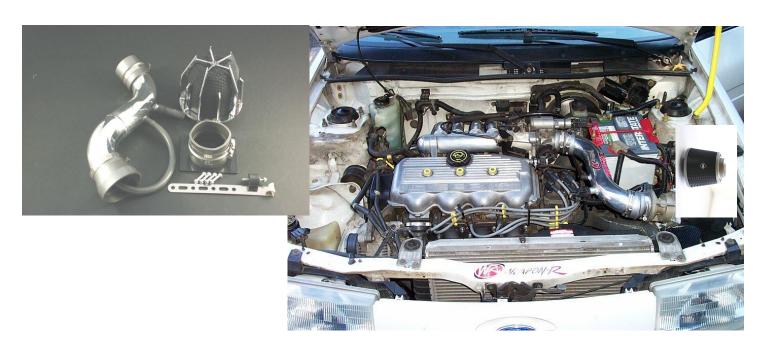

Recommended Air Filter Cleaning Intervals: 3000 Miles.

Part #'s Hyper Intake: 907-116 / Dragon Intake: 807-116

Application: 1991-96 Ford Escort 1.9L SOHC

Parts List: 1 x Intake pipe. /1 x Weapon\*R Air Filter 3" /1 x 10mm x Hose / 2 x 2.5" Coupler / 1 x 2.5"-3" coupler

1 x Intake System Bracket kit / 3 x 3" Clamp / 1 x AIT Grommet / 1 x AFM-TY Adapter Kit

## Note: Additional Parts needed when you have a Dragon Filter, 1 x 3" Coupler / 2 x 3" Clamps

- 1 Remove bolts securing OEM air cleaner box, loosen clamps on OEM rubber intake pipe.
- 2 Remove PCV hose from OEM intake and engine.
- 3 Disconnect the MAF & AIT sensor harness, carefully remove MAF & AIT sensor from OEM airbox,
- 4 Loosen the nuts holding the MAF to the OEM airbox, remove the MAF from the airbox.
- 5 Remove the OEM rubber intake tube, remove the OEM air cleaner box by pulling upwards.
- 6 Wipe the throttlebody clean of any grease, install the 2.5" coupler onto throttlebody, secure with OEM clamp.
- 7 Insert Weapon\*R intake pipe into the 2.5" coupler, secure with clamp.
- 8 Measure the OEM PVC hose, replace with supplied 10mm hose, install from PVC port to intake pipe.
- 9 Install the AIT Grommet into the Weapon\*R pipe, insert the AIT sensor into the AIT Grommet, reconnect harness.
- 10 Install the 2.5" coupler onto the end of the intake pipe, secure with a clamp.
- 11 Install MAF sensor into the 2.5" coupler, reconnect MAF sensor harness.
- 12 Line up the 4 holes on the MAF Sensor to the AFM-TY adapter plate, install the adapter plate onto the MAF.
- 13 Install the Weapon\*R Hyper filter onto the end of the AFM adapter plate.

## Note: Dragon / Secret Weapon Filter Option : Disregard installation on Hyper filter.

- 14 Install the 3" coupler onto Dragon or Secret Weapon air filter, secure with supplied clamp.
- 15 Install filter assembly onto the end of AFM adapter plate., secure with OEM clamp.
- 16 Install U-shaped part of intake system bracket under the clamp on air filter.
- 17 Install the rubber mounting grommet to the closest hole to the Weapon\*R air filter.
- **18** Bend the straight portion of the intake system bracket to the Rubber mounting grommet.
- 19 Secure with washer and nut included in bracket kit.
- 20 Position air intake pipe for clearance, making sure no parts are touching any part of the vehicle.
- 21 Check for hood clearance, re-adjust intake tube for perfect fitment and clearances.
- 22 Place Weapon\*R CARB Sticker on a visible place in engine compartment. ( If Applicable )