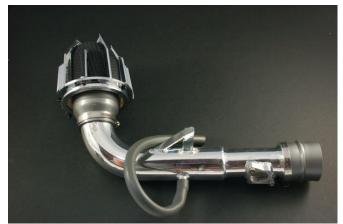

Recommended Air Filter Cleaning Intervals: 3000 Miles.

Part #'s Hyper Intake: 905-148 / Dragon Intake: 805-148
Application: 2003-06 Scion XB (2004 SCION XB #D-489-2 ONLY)

Parts List: 1 x Weapon\*R Intake pipe. /1 x Weapon\*R Air Filter 3" /1 x 15mm x 24" Hose

1 x 2'- 2.5" Coupler / 1 x Intake System Bracket kit / 1 x 3" Clamp

Note: Additional Parts needed when you have a Dragon Filter.1 x 2.5"-3" Coupler / 2 x 3" Clamps

- 1 Remove bolts securing OEM air cleaner box, loosen clamps on OEM rubber intake pipe.
- 2 Remove PCV hose from OEM intake and engine valvelover.
- 3 Disconnect the MAF sensor harness, carefully remove MAF sensor from OEM airbox,
- 4 Remove the air recirculator valve from the airbox.
- 5 Remove the OEM rubber intake tube, remove the OEM air cleaner box by pulling upwards.
- 6 Wipe the throttlebody clean of any grease, install the 2"-2.5" coupler onto throttlebody, secure with OEM clamp.
- 7 Insert Weapon\*R intake pipe into the 2.5" coupler, secure with clamp.
- 8 The intake will be placed behind the drivers side headlight in the fenderwell.
- 9 Measure the OEM PVC hose, replace with supplied 15mm hose, install from PVC port to intake pipe.
- 10 Install the Weapon\*R Hyper filter onto the end of the intake pipe.
- 11 Install MAF sensor into Weapon\*R intake pipe, reconnect MAF sensor harness.

## Note: Dragon / Secret Weapon Filter Option : Disregard installation on Hyper filter.

- 12 Install the 2.5" end of the 2.5"-3" coupler onto intake pipe, secure with supplied clamp.
- 13 Install filter assembly onto the end of Weapon\*R intake pipe, secure with OEM clamp.
- 14 Install the rubber mounting grommet to the closest hole to the bracket on intake pipe.
- 15 Line up the bracket on the intake pipe to the rubber mounting grommet.
- 16 Secure with washer and nut included in bracket kit.
- 17 Position air intake pipe for clearance, making sure no parts are touching any part of the vehicle.
- 18 Check for hood clearance, re-adjust intake tube for perfect fitment and clearances.
- 19 Place Weapon\*R CARB Sticker on a visible place in engine compartment. ( If Applicable )