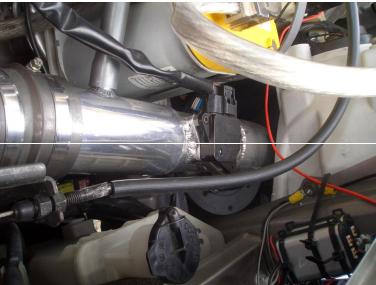

1 x 2'- 2.5" Coupler / 1 x Intake System Bracket kit / 1 x 3" Clamp

Note: Additional Parts needed when you have a Dragon Filter.1 x 2.5"-3" Coupler / 2 x 3" Clamps

- 1 Remove bolts securing OEM air cleaner box, loosen clamps on OEM rubber intake pipe.
- 2 Remove PCV hose from OEM intake and engine valvelover.
- 3 Disconnect the MAF sensor harness, carefully remove MAF sensor from OEM airbox,
- 4 Remove the air recirculator valve from the airbox.
- 5 Remove the OEM rubber intake tube, remove the OEM air cleaner box by pulling upwards.
- 6 Wipe the throttlebody clean of any grease, install the 2"-2.5" coupler onto throttlebody, secure with OEM clamp.
- 7 Insert Weapon\*R intake pipe into the 2.5" coupler, secure with clamp.
- 8 The intake will be placed behind the drivers side headlight in the fenderwell.
- 9 Measure the OEM PVC hose, replace with supplied 15mm hose, install from PVC port to intake pipe.
- 10 Install the Weapon\*R Hyper filter onto the end of the intake pipe.
- 11 Install MAF sensor into Weapon\*R intake pipe, reconnect MAF sensor harness.

## Note: Dragon / Secret Weapon Filter Option : Disregard installation on Hyper filter.

- 12 Install the 2.5" end of the 2.5"-3" coupler onto intake pipe, secure with supplied clamp.
- 13 Install filter assembly onto the end of Weapon\*R intake pipe, secure with OEM clamp.
- 14 Install the rubber mounting grommet to the closest hole to the bracket on intake pipe.
- 15 Line up the bracket on the intake pipe to the rubber mounting grommet.
- 16 Secure with washer and nut included in bracket kit.
- 17 Position air intake pipe for clearance, making sure no parts are touching any part of the vehicle.
- 18 Check for hood clearance, re-adjust intake tube for perfect fitment and clearances.
- 19 Place Weapon\*R CARB Sticker on a visible place in engine compartment. ( If Applicable )