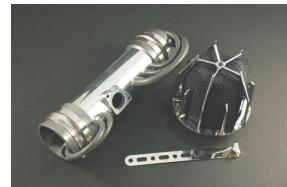

## Part # 's Hyper Intake : 905-146 / Dragon Intake : 805-146 Application : 2004-2006 LEXUS RX330

Parts List : 1 x Weapon\*R Intake pipe. /1 x Weapon\*R <u>Air Filter</u> 3" /1 x 10mm x 8" Hose 4 x 4mm hose, 1 x 2.5"-3" coupler , 2 x 3"-3" coupler1 x Intake System Bracket kit

Note: Additional Parts needed when you have a Dragon Filter, 1 x 3" Coupler / 2 x 3" Clamps

- 1 Disconnect the MAF sensor harness, carefully remove MAF sensor from OEM airbox,
- 2 Remove air recirculator valve & hose from OEM intake and engine.
- 3 Remove bolts securing OEM air cleaner box, remove OEM air intake box.
- 4 Clamp 2.5"-3" coupler onto throttle body.
- 5 Bolt MAF sensor into pipe using screw provided.
- 6 Reconnect al Ithe 4mm lines to WR pipe.
- 7 Install the 10mm hose onto the air recirculator valve and onto the Weapon\*R intake pipe.
- 8 Install the Weapon\*R Hyper filter onto the end of the intake pipe.
- 9 Install MAF sensor into Weapon\*R intake pipe, reconnect MAF sensor harness.
- Note: Dragon Filter Option : Disregard installation on Hyper filter.
- 10 Install the 3" coupler onto Dragon air filter, secure with supplied clamp.
- 11 Install filter assembly onto the end of Weapon\*R intake pipe, secure with OEM clamp.
- 12 Install U-shaped part of intake system bracket under the clamp on air filter.
- 13 Install the rubber mounting grommet to the closest hole to the Weapon\*R air filter.
- 14 Bend the straight portion of the intake system bracket to the Rubber mounting grommet.
- 15 Secure with washer and nut included in bracket kit.
- 16 Position air intake pipe for clearance, making sure no parts are touching any part of the vehicle.
- 17 Check for hood clearance, re-adjust intake tube for perfect fitment and clearances.
- 18 Place Weapon\*R CARB Sticker on a visible place in engine compartment. ( If Applicable )