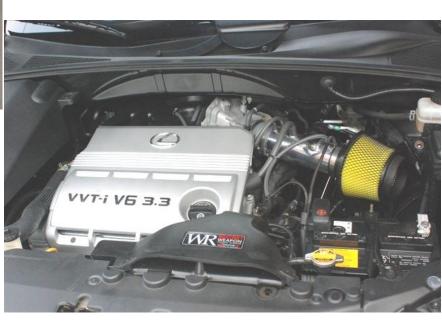

Note: Additional Parts needed when you have a Dragon Filter, 1 x 3" Coupler / 2 x 3" Clamps

- 1 Disconnect the MAF sensor harness, carefully remove MAF sensor from OEM airbox,
- 2 Remove air recirculator valve & hose from OEM intake and engine.
- 3 Remove bolts securing OEM air cleaner box, remove OEM air intake box.
- 4 Clamp 2.5"-3" coupler onto throttle body.
- 5 Bolt MAF sensor into pipe using screw provided.
- 6 Reconnect al Ithe 4mm lines to WR pipe.
- 7 Install the 10mm hose onto the air recirculator valve and onto the Weapon\*R intake pipe.
- 8 Install the Weapon\*R Hyper filter onto the end of the intake pipe.
- 9 Install MAF sensor into Weapon\*R intake pipe, reconnect MAF sensor harness.
- Note: Dragon Filter Option : Disregard installation on Hyper filter.
- 10 Install the 3" coupler onto Dragon air filter, secure with supplied clamp.
- 11 Install filter assembly onto the end of Weapon\*R intake pipe, secure with OEM clamp.
- 12 Install U-shaped part of intake system bracket under the clamp on air filter.
- 13 Install the rubber mounting grommet to the closest hole to the Weapon\*R air filter.
- 14 Bend the straight portion of the intake system bracket to the Rubber mounting grommet.
- 15 Secure with washer and nut included in bracket kit.
- 16 Position air intake pipe for clearance, making sure no parts are touching any part of the vehicle.
- 17 Check for hood clearance, re-adjust intake tube for perfect fitment and clearances.
- 18 Place Weapon\*R CARB Sticker on a visible place in engine compartment. ( If Applicable )