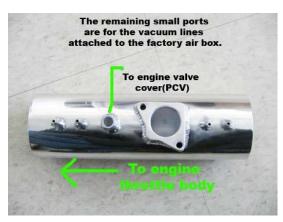

Note: Additional Parts needed when you have a Dragon Filter, 1 x 3" Coupler / 2 x 3" Clamps

- 1 Disconnect the MAF sensor harness, carefully remove MAF sensor from OEM airbox,
- 2 Remove air recirculator valve & hose from OEM intake and engine.
- 3 Remove bolts securing OEM air cleaner box, remove OEM air intake box.
- 4 Clamp 2.5"-3" coupler onto throttle body.
- 5 Bolt MAF sensor into pipe using screw provided.
- 6 Reconnect al Ithe 4mm lines to WR pipe.
- 7 Install the 10mm hose onto the air recirculator valve and onto the Weapon\*R intake pipe.
- 8 Install the Weapon\*R Hyper filter onto the end of the intake pipe.
- 9 Install MAF sensor into Weapon\*R intake pipe, reconnect MAF sensor harness.
- Note: Dragon Filter Option : Disregard installation on Hyper filter.
- 10 Install the 3" coupler onto Dragon air filter, secure with supplied clamp.
- 11 Install filter assembly onto the end of Weapon\*R intake pipe, secure with OEM clamp.
- 12 Install U-shaped part of intake system bracket under the clamp on air filter.
- 13 Install the rubber mounting grommet to the closest hole to the Weapon\*R air filter.
- 14 Bend the straight portion of the intake system bracket to the Rubber mounting grommet.
- 15 Secure with washer and nut included in bracket kit.
- 16 Position air intake pipe for clearance, making sure no parts are touching any part of the vehicle.
- 17 Check for hood clearance, re-adjust intake tube for perfect fitment and clearances.
- 18 Place Weapon\*R CARB Sticker on a visible place in engine compartment. ( If Applicable )