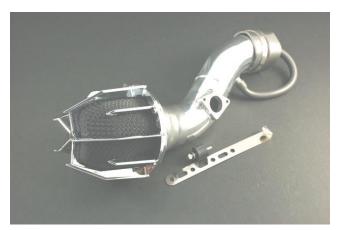

Recommended Air Filter Cleaning Intervals: 3000 Miles.

Part #'s Hyper Intake: 905-142 / Dragon Intake: 805-142

Application: 2003-08 TOYOTA COROLLA

(2002-2003 COROLLA / 2002-2004 MATRIX #D-489-2 ONLY)

Parts List: 1 x Weapon\*R Intake pipe. /1 x Weapon\*R Air Filter 3" /1 x 10mm x 12" Hose

1 x 2.75" Coupler / 1 x Intake System Bracket kit / 1 x 3" Clamp

## Note: Additional Parts needed when you have a Dragon Filter, 1 x 2.75"-3" Coupler / 2 x 3" Clamps

- 1 Remove bolts securing OEM air cleaner box, loosen clamps on OEM rubber intake pipe.
- 2 Remove PCV hose from OEM intake and engine.
- 3 Disconnect the MAF sensor harness, carefully remove MAF sensor from OEM airbox,
- 4 Remove the OEM rubber intake tube, remove the OEM air cleaner box by pulling upwards.
- 5 Wipe the throttlebody clean of any grease, install the 2.75" coupler onto throttlebody, secure with OEM clamp.
- 6 Insert Weapon\*R intake pipe into the 2.75" coupler, secure with clamp.
- 7 Measure the OEM PVC hose, replace with supplied 10mm hose, install from PVC port to intake pipe.
- 8 Install the Weapon\*R Hyper filter onto the end of the intake pipe.
- 9 Install MAF sensor into Weapon\*R intake pipe, reconnect MAF sensor harness.