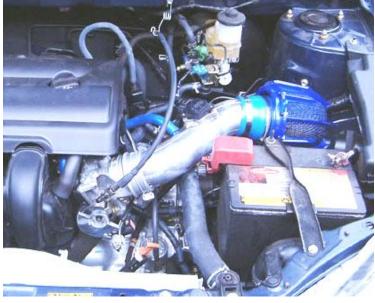

stem bracket to the Rubber mounting grommet.
- 15 Secure with washer and nut included in bracket kit.
- 16 Position air intake pipe for clearance, making sure no parts are touching any part of the vehicle.
- 17 Check for hood clearance, re-adjust intake tube for perfect fitment and clearances.
- 18 Place Weapon\*R CARB Sticker on a visible place in engine compartment. ( If Applicable )

## WARNING: EO# LABEL IS REQUIRED TO AID IN THE PASSING THE SMOG CHECK INSPECTION.

Returned Products may be subject to a 25% restocking charge. INSTALLED PRODUCTS ARE NON-REFUNDABLE!

Note: Report any defective or missing parts to the authorized Weapon\*R dealer you purchased this product from.

Installation does require some mechanical skills. We recommend a qualified mechanic to install this product.