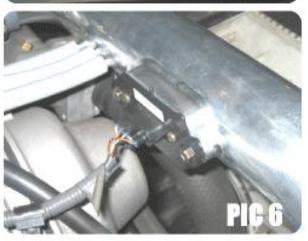

## Note: Dragon / Secret Weapon Filter Option : Disregard installation on Hyper filter.

- 11 Install the 3" coupler onto Dragon or Secret Weapon air filter, secure with supplied clamp.
- 12 Install filter assembly onto the end of Weapon\*R intake pipe, secure with OEM clamp.
- 13 Install U-shaped part of intake system bracket under the clamp on air filter.
- 14 Install the rubber mounting grommet to the closest hole to the Weapon\*R air filter.
- 15 Bend the straight portion of the intake system bracket to the Rubber mounting grommet.
- 16 Secure with washer and nut included in bracket kit.
- 17 Position air intake pipe for clearance, making sure no parts are touching any part of the vehicle.
- 18 Check for hood clearance, re-adjust intake tube for perfect fitment and clearances.
- 19 Place Weapon\*R CARB Sticker on a visible place in engine compartment. ( If Applicable )