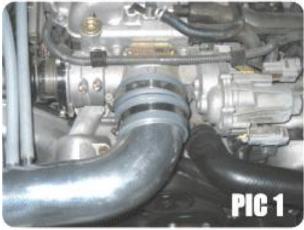

bracket to the Rubber mounting grommet.
- 16 Secure with washer and nut included in bracket kit.
- 17 Position air intake pipe for clearance, making sure no parts are touching any part of the vehicle.
- 18 Check for hood clearance, re-adjust intake tube for perfect fitment and clearances.
- 19 Place Weapon\*R CARB Sticker on a visible place in engine compartment. ( If Applicable )

## WARNING: EO# LABEL IS REQUIRED TO AID IN THE PASSING THE SMOG CHECK INSPECTION.

Returned Products may be subject to a 25% restocking charge. INSTALLED PRODUCTS ARE NON-REFUNDABLE!

**Note:** Report any defective or missing parts to the authorized Weapon\*R dealer you purchased this product from. Installation does require some mechanical skills. We recommend a qualified mechanic to install this product.