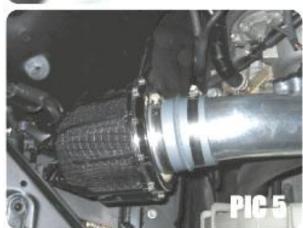

## Note: Dragon / Secret Weapon Filter Option : Disregard installation on Hyper filter.

- 11 Install the 3" coupler onto Dragon or Secret Weapon air filter, secure with supplied clamp.
- 12 Install filter assembly onto the end of Weapon\*R intake pipe, secure with OEM clamp.
- 13 Install U-shaped part of intake system bracket under the clamp on air filter.
- 14 Install the rubber mounting grommet to the closest hole to the Weapon\*R air filter.
- 15 Bend the straight portion of the intake system bracket to the Rubber mounting grommet.
- 16 Secure with washer and nut included in bracket kit.
- 17 Position air intake pipe for clearance, making sure no parts are touching any part of the vehicle.
- 18 Check for hood clearance, re-adjust intake tube for perfect fitment and clearances.
- 19 Place Weapon\*R CARB Sticker on a visible place in engine compartment. ( If Applicable )