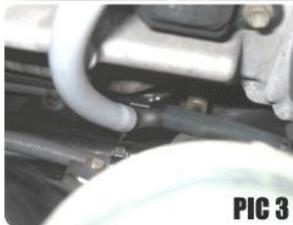

1 x 3" Coupler / 1 x Intake System Bracket kit / 1 x 3" Clamp

Note: Additional Parts needed when you have a Dragon or SW1 Filter.

1 x 3" Coupler / 2 x 3" Clamps

- 1 Remove bolts securing OEM air cleaner box, loosen clamps on OEM rubber intake pipe.
- 2 Remove PCV & Air Recirculator valve hoses from OEM intake and engine.
- 3 Disconnect the MAF sensor harness, carefully remove MAF sensor from OEM airbox,
- 4 Remove the OEM rubber intake tube, remove the OEM air cleaner box by pulling upwards.
- 5 Wipe the throttlebody clean of any grease, install the 3" coupler onto throttlebody, secure with OEM clamp.
- 6 Insert Weapon\*R intake pipe into the 3" coupler, secure with clamp.
- 7 Measure the OEM PVC hose, replace with supplied 10mm hoses, install from PVC port to intake pipe.
- 8 Install the 10mm hose onto the air recirculator valve and onto the Weapon\*R intake pipe.
- 9 Install MAF sensor into Weapon\*R intake pipe, reconnect MAF sensor harness.
- 10 Install the Weapon\*R Hyper filter onto the end of the intake pipe.

## Note: Dragon / Secret Weapon Filter Option : Disregard installation on Hyper filter.

- 11 Install the 3" coupler onto Dragon or Secret Weapon air filter, secure with supplied clamp.
- 12 Install filter assembly onto the end of Weapon\*R intake pipe, secure with OEM clamp.
- 13 Install U-shaped part of intake system bracket under the clamp on air filter.
- 14 Install the rubber mounting grommet to the closest hole to the Weapon\*R air filter.
- 15 Bend the straight portion of the intake system bracket to the Rubber mounting grommet.
- 16 Secure with washer and nut included in bracket kit.
- 17 Position air intake pipe for clearance, making sure no parts are touching any part of the vehicle.
- 18 Check for hood clearance, re-adjust intake tube for perfect fitment and clearances.
- 19 Place Weapon\*R CARB Sticker on a visible place in engine compartment. ( If Applicable )