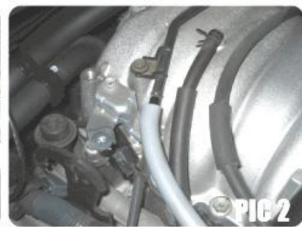

## Note: Dragon / Secret Weapon Filter Option : Disregard installation on Hyper filter.

- 11 Install the 3" coupler onto Dragon or Secret Weapon air filter, secure with supplied clamp.
- 12 Install filter assembly onto the end of Weapon\*R intake pipe, secure with OEM clamp.
- 13 Install U-shaped part of intake system bracket under the clamp on air filter.
- 14 Install the rubber mounting grommet to the closest hole to the Weapon\*R air filter.
- 15 Bend the straight portion of the intake system bracket to the Rubber mounting grommet.
- 16 Secure with washer and nut included in bracket kit.
- 17 Position air intake pipe for clearance, making sure no parts are touching any part of the vehicle.
- 18 Check for hood clearance, re-adjust intake tube for perfect fitment and clearances.
- 19 Place Weapon\*R CARB Sticker on a visible place in engine compartment. ( If Applicable )

## WARNING: EO# LABEL IS REQUIRED TO AID IN THE PASSING THE SMOG CHECK INSPECTION.

Returned Products may be subject to a 25% restocking charge. INSTALLED PRODUCTS ARE NON-REFUNDABLE!

**Note:** Report any defective or missing parts to the authorized Weapon\*R dealer you purchased this product from. Installation does require some mechanical skills. We recommend a qualified mechanic to install this product.