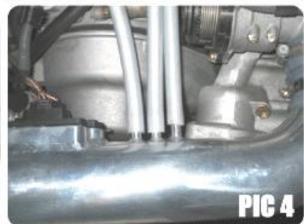

1 x 3" Coupler / 1 x Intake System Bracket kit / 1 x 3" Clamp

Note: Additional Parts needed when you have a Dragon or SW1 Filter.

1 x 3" Coupler / 2 x 3" Clamps

- 1 Remove bolts securing OEM air cleaner box, loosen clamps on OEM rubber intake pipe.
- 2 Remove PCV & Air Recirculator valve hoses from OEM intake and engine.
- 3 Disconnect the MAF sensor harness, carefully remove MAF sensor from OEM airbox,
- 4 Remove the OEM rubber intake tube, remove the OEM air cleaner box by pulling upwards.
- 5 Wipe the throttlebody clean of any grease, install the 3" coupler onto throttlebody, secure with OEM clamp.
- 6 Insert Weapon\*R intake pipe into the 3" coupler, secure with clamp.
- 7 Measure the OEM PVC hose, replace with supplied 10mm hoses, install from PVC port to intake pipe.
- 8 Install the 10mm hose onto the air recirculator valve and onto the Weapon\*R intake pipe.
- 9 Install MAF sensor into Weapon\*R intake pipe, reconnect MAF sensor harness.
- 10 Install the Weapon\*R Hyper filter onto the end of the intake pipe.

## Note: Dragon / Secret Weapon Filter Option : Disregard installation on Hyper filter.

- 11 Install the 3" coupler onto Dragon or Secret Weapon air filter, secure with supplied clamp.
- 12 Install filter assembly onto the end of Weapon\*R intake pipe, secure with OEM clamp.
- 13 Install U-shaped part of intake system bracket under the clamp on air filter.
- 14 Install the rubber mounting grommet to the closest hole to the Weapon\*R air filter.
- 15 Bend the straight portion of the intake system bracket to the Rubber mounting grommet.
- 16 Secure with washer and nut included in bracket kit.
- 17 Position air intake pipe for clearance, making sure no parts are touching any part of the vehicle.
- 18 Check for hood clearance, re-adjust intake tube for perfect fitment and clearances.
- 19 Place Weapon\*R CARB Sticker on a visible place in engine compartment. ( If Applicable )