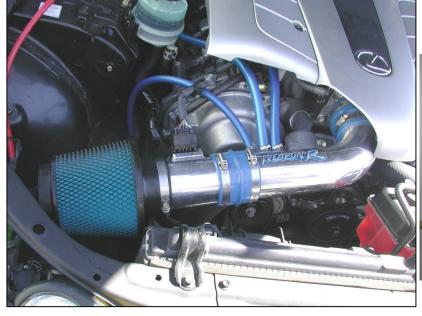

Recommended Air Filter Cleaning Intervals: 3000 Miles.

Part #'s Hyper Intake: 905-137 / Dragon Intake: 805-137

Application: 2001-04 Lexus GS430 / 2001-04 LS430 / 2002-04 SC430

Parts List: 1 x Weapon\*R Intake pipe. / 1 x Weapon\*R Air Filter 3" / 1 x 10mm x 36" Hose

1 x 3" Coupler / 1 x Intake System Bracket kit / 1 x 3" Clamp

Note: Additional Parts needed when you have a Dragon or SW1 Filter.

1 x 3" Coupler / 2 x 3" Clamps

- 1 Remove bolts securing OEM air cleaner box, loosen clamps on OEM rubber intake pipe.
- 2 Remove PCV & Air Recirculator valve hoses from OEM intake and engine.
- 3 Disconnect the MAF sensor harness, carefully remove MAF sensor from OEM airbox,
- 4 Remove the OEM rubber intake tube, remove the OEM air cleaner box by pulling upwards.
- 5 Wipe the throttlebody clean of any grease, install the 3" coupler onto throttlebody, secure with OEM clamp.
- 6 Insert Weapon\*R intake pipe into the 3" coupler, secure with clamp.
- 7 Measure the OEM PVC hose, replace with supplied 10mm hoses, install from PVC port to intake pipe.
- 8 Install the 10mm hose onto the air recirculator valve and onto the Weapon\*R intake pipe.
- 9 Install MAF sensor into Weapon\*R intake pipe, reconnect MAF sensor harness.
- 10 Install the Weapon\*R Hyper filter onto the end of the intake pipe.