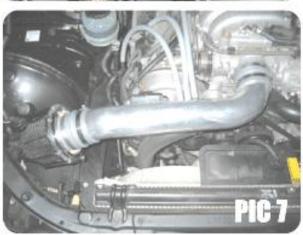

he Rubber mounting grommet.
- 16 Secure with washer and nut included in bracket kit.
- 17 Position air intake pipe for clearance, making sure no parts are touching any part of the vehicle.
- 18 Check for hood clearance, re-adjust intake tube for perfect fitment and clearances.
- 19 Place Weapon\*R CARB Sticker on a visible place in engine compartment. ( If Applicable )

## WARNING: EO# LABEL IS REQUIRED TO AID IN THE PASSING THE SMOG CHECK INSPECTION.

Returned Products may be subject to a 25% restocking charge. INSTALLED PRODUCTS ARE NON-REFUNDABLE!

**Note:** Report any defective or missing parts to the authorized Weapon\*R dealer you purchased this product from. Installation does require some mechanical skills. We recommend a qualified mechanic to install this product.