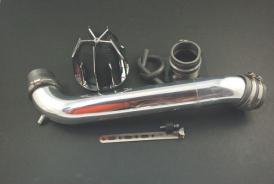

Recommended Air Filter Cleaning Intervals: 3000 Miles.

Part #'s Hyper Intake: 905-132 / Dragon Intake: 805-132

Application: 1984-95 Toyota Truck 4Cyl 2.4L

Parts List: 1 x Weapon\*R Intake pipe. /1 x Weapon\*R Air Filter 3" /1 x 10mm x 12" Hose /1 x 3" Coupler 1 x Intake System Bracket kit / 3 x 3" Clamp / 2 x 2.5"-3" Coupler / 1 x AFM-TY Adapter Kit