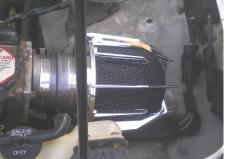

bracket to the Rubber mounting grommet.
- 18 Secure with washer and nut included in bracket kit.
- 19 Position air intake pipe for clearance, making sure no parts are touching any part of the vehicle.
- 20 Check for hood clearance, re-adjust intake tube for perfect fitment and clearances.
- 21 Place Weapon\*R CARB Sticker on a visible place in engine compartment. ( If Applicable )

## WARNING: EO# LABEL IS REQUIRED TO AID IN THE PASSING THE SMOG CHECK INSPECTION.

Returned Products may be subject to a 25% restocking charge. **INSTALLED PRODUCTS ARE NON-REFUNDABLE! Note:** Report any defective or missing parts to the authorized Weapon\*R dealer you purchased this product from.

Installation does require some mechanical skills. We recommend a qualified mechanic to install this product.