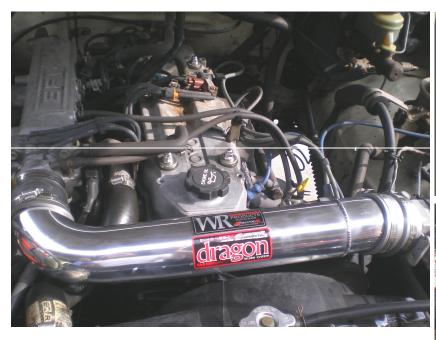

Recommended Air Filter Cleaning Intervals: 3000 Miles.

Part #'s Hyper Intake: 905-132 / Dragon Intake: 805-132

Application: 1984-95 Toyota Truck 4Cyl 2.4L

Parts List: 1 x Weapon\*R Intake pipe. /1 x Weapon\*R Air Filter 3" /1 x 10mm x 12" Hose /1 x 3" Coupler 1 x Intake System Bracket kit / 3 x 3" Clamp / 2 x 2.5"-3" Coupler / 1 x AFM-TY Adapter Kit