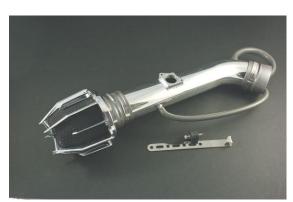

Parts List : 1 x Weapon\*R Intake pipe. / 1 x Weapon\*R  $\underline{Air\ Filter}\ 3"$  / 1 x 10mm x 12" Hose

1 x 3" Coupler / 1 x Intake System Bracket kit / 1 x 3" Clamp / 1 x 15mm x 8" Hose

## Note: Additional Parts needed when you have a Dragon Filter, 1 x 3" Coupler / 2 x 3" Clamps

- 1 Remove bolts securing OEM air cleaner box, loosen clamps on OEM rubber intake pipe.
- 2 Remove PCV & Air Recirculator valve hose from OEM intake and engine.
- 3 Disconnect the MAF sensor harness, carefully remove MAF sensor from OEM airbox,
- 4 Remove the OEM rubber intake tube, remove the OEM air cleaner box by pulling upwards.
- 5 Wipe the throttlebody clean of any grease, install the 3" coupler onto throttlebody, secure with OEM clamp.
- 6 Insert Weapon\*R intake pipe into the 3" coupler, secure with clamp.
- 7 Measure the OEM PVC hose, replace with supplied 15mm hose, install from PVC port to intake pipe.
- 8 Install the 10mm hose onto the air recirculator valve and onto the Weapon\*R intake pipe.
- 9 Install the Weapon\*R Hyper filter onto the end of the intake pipe.
- 10 Install MAF sensor into Weapon\*R intake pipe, reconnect MAF sensor harness.

## Note: Dragon / Secret Weapon Filter Option : Disregard installation on Hyper filter.

- 11 Install the 3" coupler onto Dragon or Secret Weapon air filter, secure with supplied clamp.
- 12 Install filter assembly onto the end of Weapon\*R intake pipe, secure with OEM clamp.
- 13 Install U-shaped part of intake system bracket under the clamp on air filter.
- 14 Install the rubber mounting grommet to the closest hole to the Weapon\*R air filter.
- 15 Bend the straight portion of the intake system bracket to the Rubber mounting grommet.
- 16 Secure with washer and nut included in bracket kit.
- 17 Position air intake pipe for clearance, making sure no parts are touching any part of the vehicle.
- 18 Check for hood clearance, re-adjust intake tube for perfect fitment and clearances.
- 19 Place Weapon\*R CARB Sticker on a visible place in engine compartment. ( If Applicable )