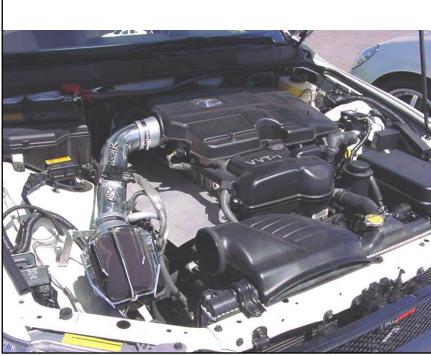

## Note: Additional Parts needed when you have a Dragon Filter, 1 x 3" Coupler / 2 x 3" Clamps

- 1 Remove bolts securing OEM air cleaner box, loosen clamps on OEM rubber intake pipe.
- 2 Remove PCV & Air Recirculator valve hose from OEM intake and engine.
- 3 Disconnect the MAF sensor harness, carefully remove MAF sensor from OEM airbox,
- 4 Remove the OEM rubber intake tube, remove the OEM air cleaner box by pulling upwards.
- 5 Wipe the throttlebody clean of any grease, install the 3" coupler onto throttlebody, secure with OEM clamp.
- 6 Insert Weapon\*R intake pipe into the 3" coupler, secure with clamp.
- 7 Measure the OEM PVC hose, replace with supplied 15mm hose, install from PVC port to intake pipe.
- 8 Install the 10mm hose onto the air recirculator valve and onto the Weapon\*R intake pipe.
- 9 Install the Weapon\*R Hyper filter onto the end of the intake pipe.
- 10 Install MAF sensor into Weapon\*R intake pipe, reconnect MAF sensor harness.

## Note: Dragon / Secret Weapon Filter Option : Disregard installation on Hyper filter.

- 11 Install the 3" coupler onto Dragon or Secret Weapon air filter, secure with supplied clamp.
- 12 Install filter assembly onto the end of Weapon\*R intake pipe, secure with OEM clamp.
- 13 Install U-shaped part of intake system bracket under the clamp on air filter.
- 14 Install the rubber mounting grommet to the closest hole to the Weapon\*R air filter.
- 15 Bend the straight portion of the intake system bracket to the Rubber mounting grommet.
- 16 Secure with washer and nut included in bracket kit.
- 17 Position air intake pipe for clearance, making sure no parts are touching any part of the vehicle.
- 18 Check for hood clearance, re-adjust intake tube for perfect fitment and clearances.
- 19 Place Weapon\*R CARB Sticker on a visible place in engine compartment. ( If Applicable )