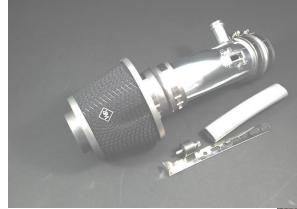

## Part # 's DRAGON INTAKE: 804-132 Application : 2007 - 2008 Altima V6 3.5L

Parts List : 1 x Weapon\*R Intake pipe. /1 x Weapon\*R <u>Air Filter</u> 3" / 1 x 1" hose 6" long 2 x 3"-3" Coupler / 1 x Intake System Bracket kit / 4 x 3" Clamp

picture show is Secret weapon filter intake kit.