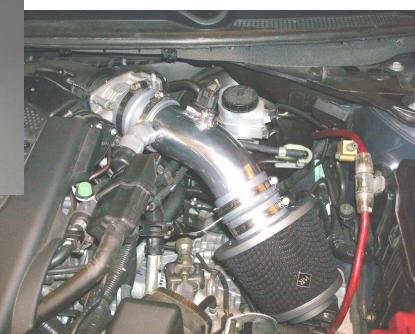

- 1 Remove bolts securing OEM air cleaner box, loosen clamps on OEM rubber intake pipe.
- 2 Remove PCV hose from OEM intake and CCV chamber box.
- 3 Disconnect the MAF sensor harness, carefully remove MAF sensor from OEM airbox,
- 4 Remove the OEM rubber intake tube, remove the OEM air cleaner box by pulling upwards.
- 7 Wipe the throttlebody clean of any grease, install the 3"-3"" coupler onto throttlebody, secure with clamp.
- 8 Insert Weapon\*R intake pipe into the 3" side of coupler, secure with clamp.
- 9 Measure and cut a piece of the WR 1" vacume line. Use to replace OEM PCV tube to the WR intake pipe.
- 10 Reinstall CCV chamber to 1" WR vacume line.
- 11 Install MAF sensor into Weapon\*R intake pipe, reconect MAF sensor harness. Note: Secret Weapon Filter Option :
- 12 Install the 3"- 3" coupler onto the end of the intake pipe, stretch if needed secure with supplied clamp.
- 13 Install filter assembly onto the end of Weapon\*R intake pipe, secure with OEM clamp.
- 14 Install U-shaped part of intake system bracket under the clamp on air filter.
- 15 Install the rubber mounting grommet to the closest hole to the Weapon\*R air filter.
- 16 Bend the straight portion of the intake system bracket to the Rubber mounting grommet.
- 17 Secure with washer and nut included in bracket kit.
- **18** Position air intake pipe for clearance, making sure no parts are touching any part of the vehicle.
- 19 Check for hood clearance, re-adjust intake tube for perfect fitment and clearances.
- 20 Place Weapon\*R CARB Sticker on a visible place in engine compartment. ( If Applicable )