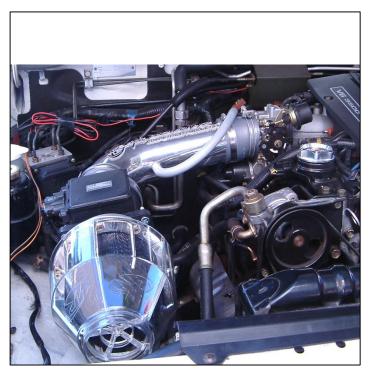

e with washer and nut included in bracket kit.
- 17 Position air intake pipe for clearance, making sure no parts are touching any part of the vehicle.
- 18 Check for hood clearance, re-adjust intake tube for perfect fitment and clearances.
- 19 Place Weapon\*R CARB Sticker on a visible place in engine compartment. ( If Applicable )

## WARNING: EO# LABEL IS REQUIRED TO AID IN THE PASSING THE SMOG CHECK INSPECTION.

**Note:** Returned Products may be subject to a 25% restocking charge. **INSTALLED PRODUCTS ARE NON-REFUNDABLE !** Report any defective or missing parts to the authorized Weapon\*R dealer you purchased this product from. Installation does require some mechanical skills. We recommend a qualified mechanic to install this product.



Dragon intake show with filter shield optional