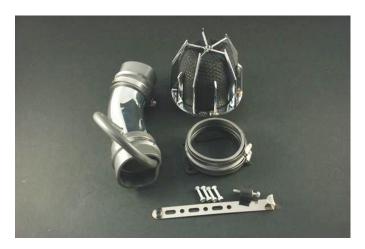

## Part # 's Hyper Intake : 903-118 / Dragon Intake : 803-118 Application : 1992-03 Mitsubishi Montero Sport / Full Size

Parts List : 1 x Weapon\*R Intake pipe. /1 x Weapon\*R Air Filter 4" /1 x 10mm x 12" Hose 1 x 3" Coupler / 1 x Intake System Bracket kit / 1 x 3" Clamp / 1 x MAF adapter AFM-MT

## Note: Additional Parts needed when you have a Dragon Filter 1 x 3" Coupler / 2 x 3" Clamps

- 1 Remove bolts securing OEM air cleaner box, loosen clamps on OEM rubber intake pipe.
- 2 Remove PCV hose from OEM intake and engine.
- 3 Disconnect the MAF sensor harness, carefully remove MAF sensor from OEM airbox,
- 4 Remove the OEM rubber intake tube, remove the OEM air cleaner box by pulling upwards.
- 5 Wipe the throttlebody clean of any grease, install the 3" coupler onto throttlebody, secure with OEM clamp.
- 6 Insert Weapon\*R intake pipe into the 3" coupler, secure with clamp.
- 7 Measure the OEM PVC hose, replace with supplied 10mm hose, install from PVC port to intake pipe.
- 8 Line up the holes on MAF to the AFM-MT adapter plate, secure with nuts and bolts in kit.
- 9 Install the Weapon\*R Hyper filter onto the end of the intake pipe.
- 10 Install MAF sensor into Weapon\*R intake pipe, reconnect MAF sensor harness.
- Note: Dragon / Secret Weapon Filter Option : Disregard installation on Hyper filter.
- 11 Install the 3" coupler onto intake pipe, secure with supplied clamp.
- 12 Install filter assembly onto the end of Weapon\*R intake pipe, secure with OEM clamp.
- 13 Install U-shaped part of intake system bracket under the clamp on air filter.
- 14 Install the rubber mounting grommet to the closest hole to the Weapon\*R air filter.
- 15 Bend the straight portion of the intake system bracket to the Rubber mounting grommet.
- 16 Secure with washer and nut included in bracket kit.
- 17 Position air intake pipe for clearance, making sure no parts are touching any part of the vehicle.
- 18 Check for hood clearance, re-adjust intake tube for perfect fitment and clearances.
- 19 Place Weapon\*R CARB Sticker on a visible place in engine compartment. ( If Applicable )