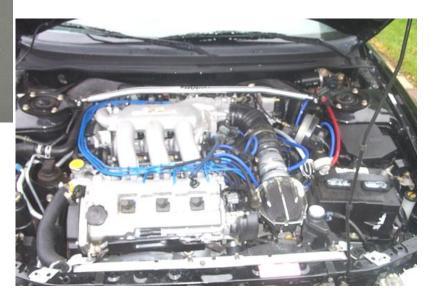

## Note: Additional Parts needed when you have a Dragon Filter,1 x 3"-3" Coupler / 2 x 3" Clamps

- 1 Remove bolts securing OEM air cleaner box, loosen clamps on OEM rubber intake pipe.
- 2 Remove AIT Sensor from OEM air cleaner box.
- 3 Remove the OEM rubber intake tube, remove the OEM air cleaner box by pulling upwards.
- 4 Wipe the MAF clean of any grease, install the 2.5"-3" coupler onto MAF, secure with OEM clamp.
- 5 Insert Weapon\*R intake pipe into the 3" end of the 2.5"-3" coupler, secure with clamp.
- 6 Install the 10mm hose onto the intake pipe, insert the AIT sensor into the hose, reconnect harness.
- 7 Install the Weapon\*R Hyper filter onto the end of the intake pipe.
  - Note: Dragon / Secret Weapon Filter Option : Disregard installation on Hyper filter.
- 8 Install 3" coupler onto Dragon or Secret Weapon air filter, secure with supplied clamp.
- 9 Install filter assembly onto the end of Weapon\*R intake pipe, secure with OEM clamp.
- ${\bf 10}$  Install U-shaped part of intake system bracket under the clamp on air filter.
- 11 Install the rubber mounting grommet to the closest hole to the Weapon\*R air filter.
- $12\,$  Bend the straight portion of the intake system bracket to the Rubber mounting grommet.
- 13 Secure with washer and nut included in bracket kit.
- 14 Position air intake pipe for clearance, making sure no parts are touching any part of the vehicle.
- 15 Check for hood clearance, re-adjust intake tube for perfect fitment and clearances.
- $16\ \mbox{Place Weapon*R CARB}$  Sticker on a visible place in engine compartment. ( If Applicable )