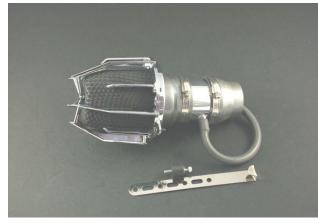

Part # 's Hyper Intake : 902-117 / Dragon Intake : 802-117

Parts List : 1 x Weapon\*R Intake pipe. /1 x Weapon\*R Air Filter 3" / 1 x 10mm x 6" Hose 1 x 2.5"- 3" Coupler / 1 x 3"-3.5" Coupler / 1 x Intake System Bracket kit / 1 x 3" Clamp

## Note: Additional Parts needed when you have a Dragon Filter,1 x 3"-3" Coupler / 2 x 3" Clamps

- 1 Remove bolts securing OEM air cleaner box, loosen clamps on OEM rubber intake pipe.
- 2 Remove AIT Sensor from OEM air cleaner box.
- 3 Remove the OEM rubber intake tube, remove the OEM air cleaner box by pulling upwards.
- 4 Wipe the MAF clean of any grease, install the 2.5"-3" coupler onto MAF, secure with OEM clamp.
- 5 Insert Weapon\*R intake pipe into the 3" end of the 2.5"-3" coupler, secure with clamp.
- 6 Install the 10mm hose onto the intake pipe, insert the AIT sensor into the hose, reconnect harness.
- 7 Install the Weapon\*R Hyper filter onto the end of the intake pipe.
  - Note: Dragon / Secret Weapon Filter Option : Disregard installation on Hyper filter.
- 8 Install 3" coupler onto Dragon or Secret Weapon air filter, secure with supplied clamp.
- 9 Install filter assembly onto the end of Weapon\*R intake pipe, secure with OEM clamp.
- ${\bf 10}$  Install U-shaped part of intake system bracket under the clamp on air filter.
- 11 Install the rubber mounting grommet to the closest hole to the Weapon\*R air filter.
- $12\,$  Bend the straight portion of the intake system bracket to the Rubber mounting grommet.
- 13 Secure with washer and nut included in bracket kit.
- 14 Position air intake pipe for clearance, making sure no parts are touching any part of the vehicle.
- 15 Check for hood clearance, re-adjust intake tube for perfect fitment and clearances.
- $16\ \mbox{Place Weapon*R CARB}$  Sticker on a visible place in engine compartment. ( If Applicable )