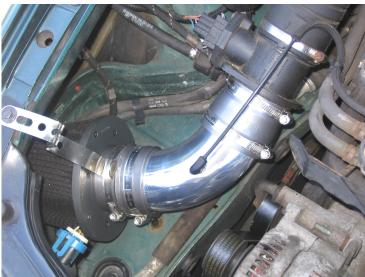

- 1 Using tools remove stock air box and OEM Clamps, put aside for later use.
- 2 Place the 2.5"- 3" Coupler onto the front of the Air Flow Meter and clamp down with the OEM clamp.
- 3 Place a supplied Stainless Steel Clamp onto the 3" end of the 2.5"- 3" Reducer hose.
- 4 Place Weapon\*R Intake Tube into the 3" end of Reducer hose and clamp down Stainless Steel Clamp.
- 5 Attach Weapon\*R Filter to end of Weapon\*R Intake Pipe, clamp down.
- 6 Note: Dragon / Secret Weapon Filter Option : Disregard installation on Hyper filter. Install the 3" coupler onto intake pipe, secure with supplied clamp.
- 7 Install filter assembly onto the end of Weapon\*R intake pipe, secure with OEM clamp.
- 8 Install U-shaped part of intake system bracket under the clamp on air filter.
- 9 Install the rubber mounting grommet to the closest hole to the Weapon\*R air filter.
- 10 Bend the straight portion of the intake system bracket to the Rubber mounting grommet.
- 11 Secure with washer and nut included in bracket kit.
- 12 Position air intake pipe for clearance, making sure no parts are touching any part of the vehicle.
- 13 Check for hood clearance, re-adjust intake tube for perfect fitment and clearances.
- 14 Place Weapon\*R CARB Sticker on a visible place in engine compartment. ( If Applicable )