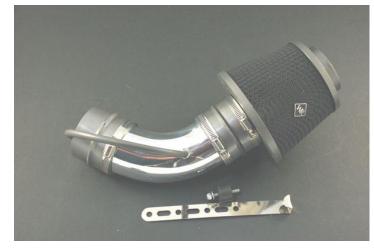

## **CARB PENDING**

Recommended Air Filter Cleaning Intervals: 3000 Miles.

Part # 's Secret Weapon: 308-117 US Patent# US 7,263,961B2 Application : 1993-98 Volkswagen JETTA / GOLF / CABRIO 4cyl 8 VALVE

Parts List : 1 x Weapon\*R Intake pipe. / 1 x Weapon\*R Air Filter / 3 x 3" Clamp 1 x 2.5-3" Coupler / 1 x 3" Coupler / 1 x Weapon\*R Decal / 1 x Intake Bracket kit.

- 1 Using tools remove stock air box and OEM Clamps, put aside for later use.
- 2 Place the 2.5"- 3" Coupler onto the front of the Air Flow Meter and clamp down with the OEM clamp.
- 3 Place a supplied Stainless Steel Clamp onto the 3" end of the 2.5"- 3" Reducer hose.
- 4 Place Weapon\*R Intake Tube into the 3" end of Reducer hose and clamp down Stainless Steel Clamp.
- 5 Attach Weapon\*R Filter to end of Weapon\*R Intake Pipe, clamp down.
- 6 Note: Dragon / Secret Weapon Filter Option : Disregard installation on Hyper filter. Install the 3" coupler onto intake pipe, secure with supplied clamp.
- 7 Install filter assembly onto the end of Weapon\*R intake pipe, secure with OEM clamp.
- 8 Install U-shaped part of intake system bracket under the clamp on air filter.
- 9 Install the rubber mounting grommet to the closest hole to the Weapon\*R air filter.
- 10 Bend the straight portion of the intake system bracket to the Rubber mounting grommet.
- 11 Secure with washer and nut included in bracket kit.
- 12 Position air intake pipe for clearance, making sure no parts are touching any part of the vehicle.
- 13 Check for hood clearance, re-adjust intake tube for perfect fitment and clearances.
- 14 Place Weapon\*R CARB Sticker on a visible place in engine compartment. ( If Applicable )