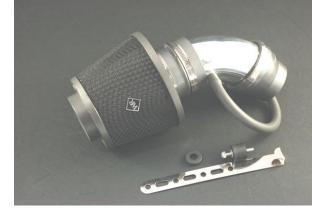

## Parts List : 1 x Weapon\*R Intake pipe. /1 x Weapon\*R Air Filter 3" / 1 x 10mm x 12" Hose

## 2 x 3 -3" Coupler / 1 x 3"-3.5" Coupler / 1 x Intake System Bracket kit / 6 x 3" Clamp

- 1 Remove bolts securing OEM air cleaner box, loosen clamps on OEM rubber intake pipe.
- 2 Remove PCV hose from OEM intake and engine.
- 3 Disconnect the MAF sensor harness, carefully remove MAF sensor from OEM airbox,
- 4 Remove the OEM rubber intake tube, remove the OEM air cleaner box by pulling upwards.
- 5 Wipe the throttlebody clean of any grease, install the 3"-3" coupler onto throttlebody, secure with OEM clamp.
- 6 Insert Weapon\*R intake pipe into the 3"-3" coupler, secure with clamp.
- 7 Vehicles with no MAF install 3"-3" coupler onto end of intake pipe, secure with clamp.
- 8 Vehicles MAF sensor install the 3"-3" coupler, secure with clamp.
- 9 Install the MAF into the 3'"-3" coupler clamp down
- 10 Measure the OEM PVC hose, replace with supplied 10mm hose, install from PVC port to intake pipe.
- 11 SOME VEHICLES MAY NEED TO USE THE 3"-3.5" COUPLER ON THEIR THROTTLE BODY OR MAF SENSOR