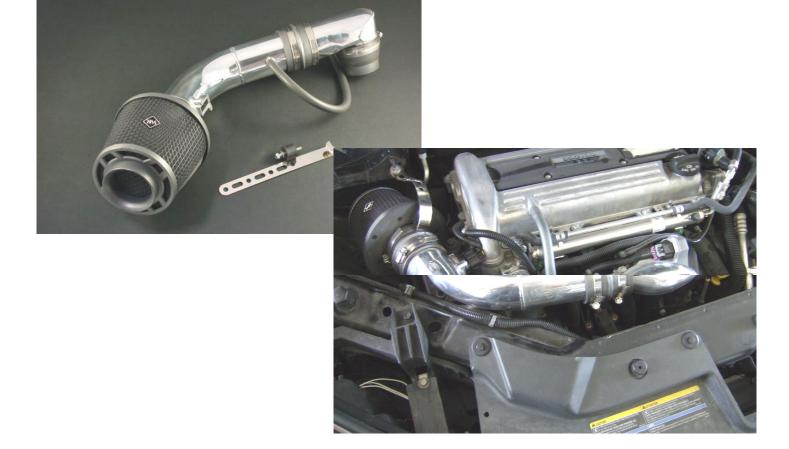

Recommended Air Filter Cleaning Intervals: 3000 Miles.

Part #'s SECRET WEAPON INTAKE: 307-179 US Patent# US 7,263,961B2

Application: 2006 CHEVY COBALT/ Saturn ION 2.4L Ecotec

Parts List: 1 x Weapon\*R Intake pipe. /1 x Weapon\*R Air Filter 3" /1 x 10mm x 12" Hose /1 x cast aluminum elbow

1 x 2.5"-3" Coupler / 2 X 3"-3" Coupler/ 1 x Intake System Bracket kit / 4 x 3" Clamp

## Note: Additional Parts needed when you have a Dragon Filter, 1 x 2.5"-3" Coupler / 2 x 3" Clamps

- 1 Remove bolts securing OEM air cleaner box, loosen clamps on OEM rubber intake pipe.
- 2 Remove PCV hose from OEM intake and engine.
- 3 Disconnect the MAF sensor harness, carefully remove MAF sensor from OEM airbox,
- 4 Remove the OEM rubber intake tube, remove the OEM air cleaner box by pulling upwards.
- 7 Wipe the throttlebody clean of any grease, install the 2.5"-3" coupler onto throttlebody, secure with OEM clamp. Insert Weapon\*R cast elbow into 3" side of coupler, and secure with clamp. Install 3"-3" coupler onto end of cast elbow, and secure with clamp
- 8 Insert Weapon\*R intake pipe into the 3" coupler, secure with clamp.
- 9 Measure and cut a piece of the WR 10mm vacume line. Use to attache the OEM pvc tube to the WR intake pipe.
- 10 Install MAF sensor into Weapon\*R intake pipe, reconect MAF sensor harness.