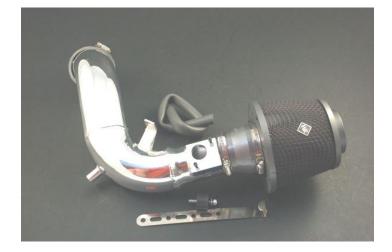

Recommended Air Filter Cleaning Intervals: 3000 Miles

Part #'s 305-156-101 SECRET WEAPON INTAKE SYSTEM

US Patent# US 7,263,961B2

Application: 2007-09 Scion TC

Parts List: 1 x Weapon\*R Intake pipe. /1 x Weapon\*R Air Filter 3" /1 x 15mm x 24" Hose

2 x 2.5"-3" Reducer / 1 x Intake System Bracket kit / 4 x 3" Clamp

SPECIAL NOTE: DISCONNECT NEGATIVE BATTERY CABLE BEFORE ATTEMPTING INSTALL.

DOING SO WILL RESET ECU TO ADAPT TO WEAPON-R INTAKE.

TO RESET POWER WINDOWS HOLD SWITCH IN UP POSITION FOR 10 SEC AND WINDOWS WILL RESET

- 1 Remove bolts securing OEM air cleaner box, loosen clamps on OEM rubber intake pipe.
- 2 Remove pcv hose from OEM intake and engine valvecover, and remove OEM intake tube.
- 3 Disconnect the MAF sensor harness, carefully remove MAF sensor screws from OEM airbox.
- 4 Carefully Lift MAF sensor out of top of airbox and put to the side for later installation into WR intake tube.
- 5 Wipe the throttlebody clean of any grease, install the 2.5"-3" onto throttlebody, secure with OEM clamp.
- 6 Insert Weapon\*R intake pipe into the 2.5" -3" coupler, secure with clamp.
- 7 Measure the OEM PVC hose, replace with supplied 15mm hose, install from PVC port to intake pipe.
- 8 Install the Evap Valve onto bracket located on intake tube, secure with OEM screw.
- 9 Install MAF sensor into Weapon\*R intake pipe adapter, reconnect MAF sensor harness.

## Note: Secret Weapon Filter Option:

- 10 Install the 2.5"3" coupler onto WR filter, secure with supplied clamp.
- 11 Install filter assembly onto the end of Weapon\*R intake pipe, secure with clamp.
- 12 Install the rubber mounting grommet to the closest hole to the bracket on intake pipe.
- 13 Line up the bracket on the intake pipe to the rubber mounting grommet.
- 14 Secure with washer and nut included in bracket kit.
- 15 Position air intake pipe for clearance, making sure no parts are touching any part of the vehicle.
- 16 Check for hood clearance, re-adjust intake tube for perfect fitment and clearances.
- 17 Place Weapon\*R CARB Sticker on a visible place in engine compartment. ( If Applicable )