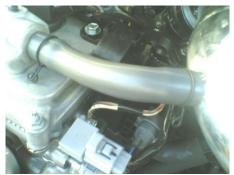

ntake pipe to the rubber mounting grommet.
- 14 Secure with washer and nut included in bracket kit.
- 15 Position air intake pipe for clearance, making sure no parts are touching any part of the vehicle.
- 16 Check for hood clearance, re-adjust intake tube for perfect fitment and clearances.
- 17 Place Weapon\*R CARB Sticker on a visible place in engine compartment. ( If Applicable )

WARNING: EO# LABEL IS REQUIRED TO AID IN THE PASSING THE SMOG CHECK INSPECTION.

Returned Products may be subject to a 25% restocking charge. INSTALLED PRODUCTS ARE NON-REFUNDABLE!

**Note:** Report any defective or missing parts to the authorized Weapon\*R dealer you purchased this product from. Installation does require some mechanical skills. We recommend a qualified mechanic to install this product.