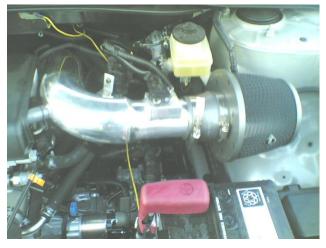

ake pipe to the rubber mounting grommet.
- 14 Secure with washer and nut included in bracket kit.
- 15 Position air intake pipe for clearance, making sure no parts are touching any part of the vehicle.
- 16 Check for hood clearance, re-adjust intake tube for perfect fitment and clearances.
- 17 Place Weapon\*R CARB Sticker on a visible place in engine compartment. ( If Applicable )

WARNING: EO# LABEL IS REQUIRED TO AID IN THE PASSING THE SMOG CHECK INSPECTION.

Returned Products may be subject to a 25% restocking charge. INSTALLED PRODUCTS ARE NON-REFUNDABLE!

**Note:** Report any defective or missing parts to the authorized Weapon\*R dealer you purchased this product from. Installation does require some mechanical skills. We recommend a qualified mechanic to install this product.