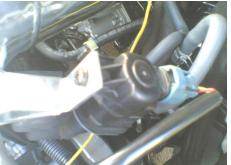

intake pipe to the rubber mounting grommet.
- 14 Secure with washer and nut included in bracket kit.
- 15 Position air intake pipe for clearance, making sure no parts are touching any part of the vehicle.
- 16 Check for hood clearance, re-adjust intake tube for perfect fitment and clearances.
- 17 Place Weapon\*R CARB Sticker on a visible place in engine compartment. ( If Applicable )

WARNING: EO# LABEL IS REQUIRED TO AID IN THE PASSING THE SMOG CHECK INSPECTION.

Returned Products may be subject to a 25% restocking charge. INSTALLED PRODUCTS ARE NON-REFUNDABLE!

**Note:** Report any defective or missing parts to the authorized Weapon\*R dealer you purchased this product from. Installation does require some mechanical skills. We recommend a qualified mechanic to install this product.