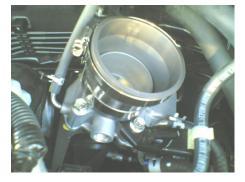

he intake pipe to the rubber mounting grommet.
- 14 Secure with washer and nut included in bracket kit.
- 15 Position air intake pipe for clearance, making sure no parts are touching any part of the vehicle.
- 16 Check for hood clearance, re-adjust intake tube for perfect fitment and clearances.
- 17 Place Weapon\*R CARB Sticker on a visible place in engine compartment. ( If Applicable )

WARNING: EO# LABEL IS REQUIRED TO AID IN THE PASSING THE SMOG CHECK INSPECTION.

Returned Products may be subject to a 25% restocking charge. INSTALLED PRODUCTS ARE NON-REFUNDABLE!

**Note:** Report any defective or missing parts to the authorized Weapon\*R dealer you purchased this product from. Installation does require some mechanical skills. We recommend a qualified mechanic to install this product.