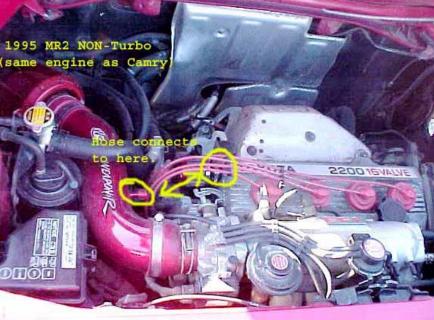

racket to the Rubber mounting grommet.
- 16 Secure with washer and nut included in bracket kit.
- 17 Position air intake pipe for clearance, making sure no parts are touching any part of the vehicle.
- 18 Check for hood clearance, re-adjust intake tube for perfect fitment and clearances.
- 19 Place Weapon\*R CARB Sticker on a visible place in engine compartment. ( If Applicable )

## WARNING: EO# LABEL IS REQUIRED TO AID IN THE PASSING THE SMOG CHECK INSPECTION.

**Note:** Returned Products may be subject to a 25% restocking charge. **INSTALLED PRODUCTS ARE NON-REFUNDABLE!** Report any defective or missing parts to the authorized Weapon\*R dealer you purchased this product from. Installation does require some mechanical skills. We recommend a qualified mechanic to install this product.





95 MR2 Non Turbo Dragon Intake install shown.