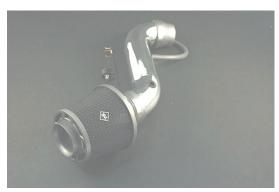

Recommended Air Filter Cleaning Intervals: 3000 Miles.

US Patent# US 7,263,961B2

Part #'s Secret Weapon: 305-112

Application: 1992-97 TOYOTA CAMRY 4CYL

Part #'s Secret Weapon: 305-119

Application: 1990-95 TOYOTA MR2 NON-TURBO

Parts List: 1 x Weapon\*R Intake pipe. / 1 x Weapon\*R Air Filter 3" / 1 x 10mm x 12" Hose

1 x 2.5"- 3" Coupler / 1 x 3"-3" Coupler / 1 x Intake System Bracket kit / 3 x 3" Clamp / 1 X 10mm AIT Grommet