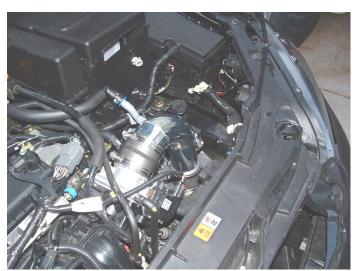

Part # 's Secret Weapon: 302-134 Application: 2007-08 Mazda 6 4cyl 2.3L Recommended Air Filter Cleaning Intervals: 3000 Miles.

US Patent# US 7,263,961B2

Parts List: 1 x Weapon\*R Intake pipe. /1 x Weapon\*R Air Filter 3" /1 x 10mm x 12" Hose

1 x 2.75"-2.75" Coupler / 1 x 2.5"-3" Coupler / 1 x Intake System Bracket kit / 3 x 3" Clamp

- 1 Remove bolts securing OEM air cleaner box, loosen clamps on OEM rubber intake pipe.
- 2 Remove PCV hose from OEM intake and engine.
- 3 Disconnect the MAF sensor harness, carefully remove MAF sensor from OEM airbox,
- 4 Remove the OEM rubber intake tube, remove the OEM air cleaner box by pulling upwards.
- 7 Wipe the throttlebody clean of any grease, install the 2.75"-2.75" coupler onto throttlebody, secure with OEM clamp.
- 8 Insert Weapon\*R intake pipe into the 2.75" coupler, secure with clamp.
- 9 Measure 3" and cut a piece of the WR 10mm vacume line. Use to attache the OEM pvc tube to the WR intake pipe.
- 10 Install the Weapon\*R Hyper filter onto the end of the intake pipe.
- 11 Install MAF sensor into Weapon\*R intake pipe, reconect MAF sensor harness.