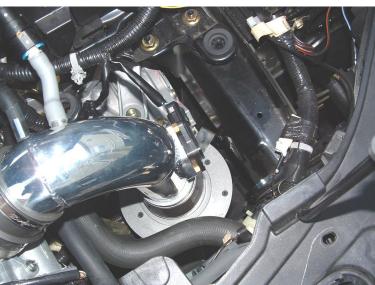

embly onto the end of Weapon\*R intake pipe, secure with OEM clamp.
- 14 Install U-shaped part of intake system bracket under the clamp on air filter.
- 15 Install the rubber mounting grommet to the closest hole to the Weapon\*R air filter.
- 16 Bend the straight portion of the intake system bracket to the Rubber mounting grommet.
- 17 Secure with washer and nut included in bracket kit.
- 18 Remove the resonator assembly under the inner fender liner and remove the 3 bolts securing the box to the vehicle.
- 19 Position air intake pipe for clearance, making sure no parts are touching any part of the vehicle.
- 20 Check for hood clearance, re-adjust intake tube for perfect fitment and clearances.
- 21 Place Weapon\*R CARB Sticker on a visible place in engine compartment. ( If Applicable )