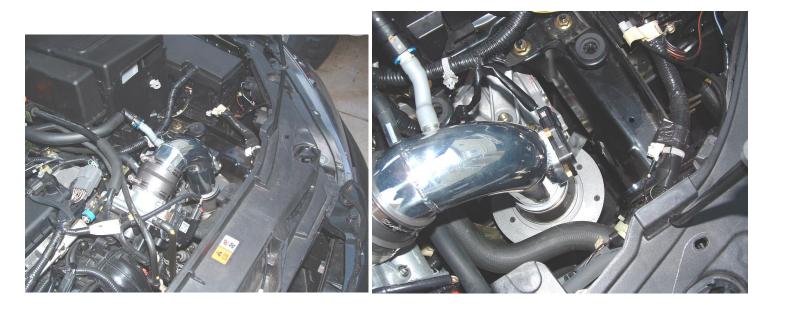

## Part # 's Secret Weapon: 302-131 Application : 2003-09 Mazda 3 4CYL 2.3L & 2.0L

**CARB PENDING** 

Recommended Air Filter Cleaning Intervals: 3000 Miles. US Patent# US 7,263,961B2

Parts List : 1 x Weapon\*R Intake pipe. /1 x Weapon\*R Air Filter 3" / 1 x 10mm x 12" Hose

- 1 x 2.75"-2.75" Coupler / 1 x 2.5"-3" Coupler / 1 x Intake System Bracket kit / 3 x 3" Clamp
- 1 Remove bolts securing OEM air cleaner box, loosen clamps on OEM rubber intake pipe.
- 2 Remove PCV hose from OEM intake and engine.
- 3 Disconnect the MAF sensor harness, carefully remove MAF sensor from OEM airbox,
- 4 Remove the OEM rubber intake tube, remove the OEM air cleaner box by pulling upwards.
- 7 Wipe the throttlebody clean of any grease, install the 2.75"-2.75" coupler onto throttlebody, secure with OEM clamp.
- 8 Insert Weapon\*R intake pipe into the 2.75" coupler, secure with clamp.
- 9 Measure 3" and cut a piece of the WR 10mm vacume line. Use to attache the OEM pvc tube to the WR intake pipe.
- 10 Install the Weapon\*R Hyper filter onto the end of the intake pipe.
- 11 Install MAF sensor into Weapon\*R intake pipe, reconect MAF sensor harness.
- Note: Secret Weapon Filter Option :
- 12 Install the 2.5"- 3" coupler onto the end of the intake pipe, secure with supplied clamp.
- 13 Install filter assembly onto the end of Weapon\*R intake pipe, secure with OEM clamp.
- 14 Install U-shaped part of intake system bracket under the clamp on air filter.
- 15 Install the rubber mounting grommet to the closest hole to the Weapon\*R air filter.
- 16 Bend the straight portion of the intake system bracket to the Rubber mounting grommet.
- 17 Secure with washer and nut included in bracket kit.
- 18 Remove the resonator assembly under the inner fender liner and remove the 3 bolts securing the box to the vehicle.
- **19** Position air intake pipe for clearance, making sure no parts are touching any part of the vehicle.
- 20 Check for hood clearance, re-adjust intake tube for perfect fitment and clearances.
- 21 Place Weapon\*R CARB Sticker on a visible place in engine compartment. ( If Applicable )