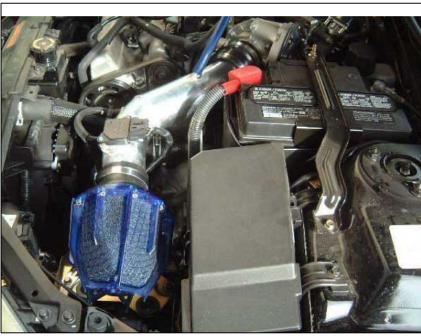

stem bracket to the Rubber mounting grommet.
- 17 Secure with washer and nut included in bracket kit.
- 18 Position air intake pipe for clearance, making sure no parts are touching any part of the vehicle.
- 19 Check for hood clearance, re-adjust intake tube for perfect fitment and clearances.
- 20 Place Weapon\*R CARB Sticker on a visible place in engine compartment. ( If Applicable )

## WARNING: EO# LABEL IS REQUIRED TO AID IN THE PASSING THE SMOG CHECK INSPECTION.

Note: Returned Products may be subject to a 25% restocking charge. INSTALLED PRODUCTS ARE NON-REFUNDABLE!

Report any defective or missing parts to the authorized Weapon\*R dealer you purchased this product from.

Installation does require some mechanical skills. We recommend a qualified mechanic to install this product.