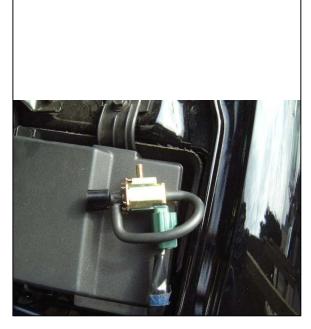

system bracket to the Rubber mounting grommet.
- 17 Secure with washer and nut included in bracket kit.
- 18 Position air intake pipe for clearance, making sure no parts are touching any part of the vehicle.
- 19 Check for hood clearance, re-adjust intake tube for perfect fitment and clearances.
- 20 Place Weapon\*R CARB Sticker on a visible place in engine compartment. ( If Applicable )

## WARNING: EO# LABEL IS REQUIRED TO AID IN THE PASSING THE SMOG CHECK INSPECTION.

Note: Returned Products may be subject to a 25% restocking charge. INSTALLED PRODUCTS ARE NON-REFUNDABLE!

Report any defective or missing parts to the authorized Weapon\*R dealer you purchased this product from.

Installation does require some mechanical skills. We recommend a qualified mechanic to install this product.