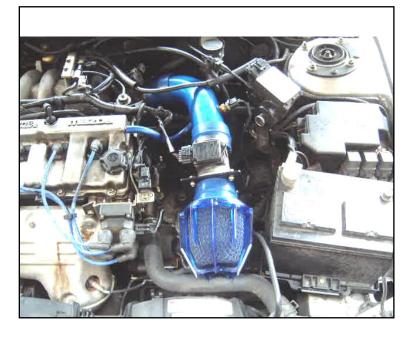

- 1 Remove bolts securing OEM air cleaner box, loosen clamps on OEM rubber intake pipe.
- 2 Remove PCV & 4mm Vacuum hose from OEM intake and engine.
- 3 Disconnect the MAF & AIT sensor harness, carefully remove MAF & AIT sensor from OEM airbox,
- 4 Loosen the nuts holding the MAF to the OEM airbox, remove the MAF from the airbox.
- 5 Remove the OEM rubber intake tube, remove the OEM air cleaner box by pulling upwards.
- 6 Wipe the throttlebody clean of any grease, install the 2.5"-3" coupler onto throttlebody, secure with OEM clamp.
- 7 Insert Weapon\*R intake pipe into the 2.5"-3" coupler, secure with clamp.
- 8 Measure the OEM PVC hose, replace with supplied 10mm hose, install from PVC port to intake pipe.
- 9 Install the 15mm hose onto intake pipe, insert the AIT sensor into the 15mm hose, connect harness.
- 10 Install the 4mm hose onto the intake pipe, install the 4mm hose onto the 4mm port on engine.
- 11 Install the 2.5"-3" coupler onto the end of the intake pipe, secure with a clamp.
- 12 Install MAF sensor into the 2.5"-3" coupler, reconnect MAF sensor harness.
- 13 Line up the 4 holes on the MAF Sensor to the AFM-TY adapter plate, install the adapter plate onto the MAF.
- 14 Install the Weapon\*R Hyper filter onto the end of the AFM adapter plate.
  - Note: Dragon / Secret Weapon Filter Option : Disregard installation on Hyper filter.
- 15 Install the 3" coupler onto Dragon or Secret Weapon air filter, secure with supplied clamp.
- 16 Install filter assembly onto the end of AFM adapter plate., secure with OEM clamp.
- 17 Install U-shaped part of intake system bracket under the clamp on air filter.
- 18 Install the rubber mounting grommet to the closest hole to the Weapon\*R air filter.
- 19 Bend the straight portion of the intake system bracket to the Rubber mounting grommet.
- 20 Secure with washer and nut included in bracket kit.
- 21 Position air intake pipe for clearance, making sure no parts are touching any part of the vehicle.
- 22 Check for hood clearance, re-adjust intake tube for perfect fitment and clearances.
- 23 Place Weapon\*R CARB Sticker on a visible place in engine compartment. ( If Applicable )