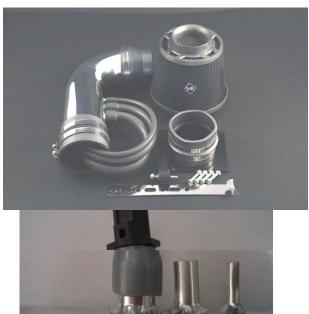

## Application : 1996-98 Mazda 626 / MX6 4Cyl

Parts List : 1 x Intake pipe. /1 x Weapon\*R Air Filter 3" / 2 x 2.5-3" Coupler / 1 x 10mm x 12" Hose / 1 x 15mm x 6" hose 1 x 4mm x 12" hose / 1 x 3" Coupler / 1 x Intake System Bracket kit / 5 x 3" Clamp / 1 x AFM-TY Adapter Kit