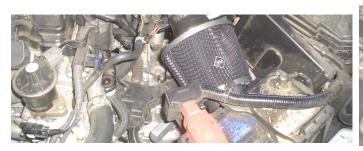

- 1 Loosen the OEM airbox and rubber intake tube, disconnect the MAF sensor harnessfrom OEM airbox
- 2 Carefully remove the MAF sensor from the OEM airbox, remove the rubber intake tube and OEM airbox
- 3 Place the 2.5"- 3" coupler onto the throttle body and secure with the OEM clamp.
- 4 Install the MAF sensor onto the Weapon-R intake pipe, secure with OEM screws.
- 5 Place Weapon\*R Intake Tube into the 3" end of the coupler and secure with clamp.
- 6 Install the 15mm hose onto the 15mm port on intake pipe and then onto the Valve cover port.
- 7 Install 2.5"-3" coupler onto Secret Weapon air filter, secure with supplied clamp.
- 8 Install filter assembly onto the end of Weapon\*R intake pipe, secure with OEM clamp.
- 9 Install U-shaped part of intake system bracket under the clamp on air filter.
- 10 Install the rubber mounting grommet to the closest hole to the Weapon\*R air filter.
- 11 Bend the straight portion of the intake system bracket to the Rubber mounting grommet.
- 12 Secure with washer and nut included in bracket kit.
- 13 Position air intake pipe for clearance, making sure no parts are touching any part of the vehicle.
- 14 Check for hood clearance, re-adjust intake tube for perfect fitment and clearances.
- 15 Place Weapon\*R CARB Sticker on a visible place in engine compartment. ( If Applicable )