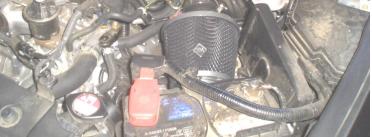

- 1 Loosen the OEM airbox and rubber intake tube, disconnect the MAF sensor harnessfrom OEM airbox
- 2 Carefully remove the MAF sensor from the OEM airbox, remove the rubber intake tube and OEM airbox
- 3 Place the 2.5"- 3" coupler onto the throttle body and secure with the OEM clamp.
- 4 Install the MAF sensor onto the Weapon-R intake pipe, secure with OEM screws.
- 5 Place Weapon\*R Intake Tube into the 3" end of the coupler and secure with clamp.
- 6 Install the 15mm hose onto the 15mm port on intake pipe and then onto the Valve cover port.
- 7 Install 2.5"-3" coupler onto Secret Weapon air filter, secure with supplied clamp.
- 8 Install filter assembly onto the end of Weapon\*R intake pipe, secure with OEM clamp.
- 9 Install U-shaped part of intake system bracket under the clamp on air filter.
- 10 Install the rubber mounting grommet to the closest hole to the Weapon\*R air filter.
- 11 Bend the straight portion of the intake system bracket to the Rubber mounting grommet.
- 12 Secure with washer and nut included in bracket kit.
- 13 Position air intake pipe for clearance, making sure no parts are touching any part of the vehicle.
- 14 Check for hood clearance, re-adjust intake tube for perfect fitment and clearances.
- 15 Place Weapon\*R CARB Sticker on a visible place in engine compartment. ( If Applicable )