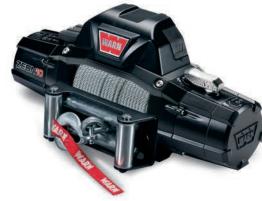

# WINCHING. EVOLVED.

ZEON is a completely new winch design, reengineered from the ground up.

WARN ZEON. THE NEXT GENERATION OF WINCHES FOR TRUCK AND SUVs

Available with steel or WARN® Spydura® synthetic rope.

Extreme sealing and corrosion resistant finish and fasteners.
Built for the long haul.

The new WARN® ZEON™ winch changes things—forever. Tough enough to tackle anything you will, with a look that is advanced, capable and strong. ZEON is a design masterpiece that defines the next generation of winches from Warn Industries.

Wherever you go, the ZEON winch excels. Muck-busting sealing keeps out everything but the good times. Add a massive satin-black cast-aluminum housing, hyper-durable finish and an efficient new motor and, well, you've got a workhorse unit you can trust for years to come.