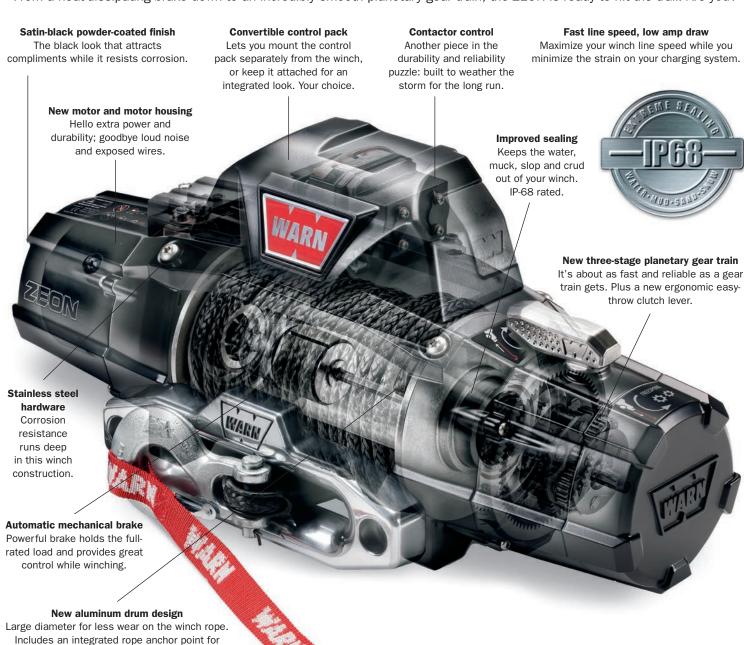

# TECNICATE OF THE SEEN BEFORE

Convertible control pack allows for various winch mounting options and looks.

Extreme sealing and corrosion resistant finish and fasteners.
Built for the long haul.

The new WARN® ZEON™ winch changes things—forever. Tough enough to tackle anything you will, with a look that is advanced, capable and strong. ZEON is a design masterpiece that defines the next generation of winches from Warn Industries.

Wherever you go, the ZEON winch excels. Muck-busting sealing keeps out everything but the good times. Add a massive satin-black cast-aluminum housing, hyper-durable finish and an efficient new motor and, well, you've got a workhorse unit you can trust for years to come.

The convertible control pack further separates the ZEON from the land of bland. Mount the contactor separately, or together with the winch for an integrated look. You've never seen anything like the WARN ZEON. Neither has anyone else.

# ZEON. BRING IT ON.

Don't let the ZEON's good looks fool you. We've packed it with the performance features off-roaders said they needed most. From a heat-dissipating brake down to an incredibly smooth planetary gear train, the ZEON is ready to hit the trail. Are you?