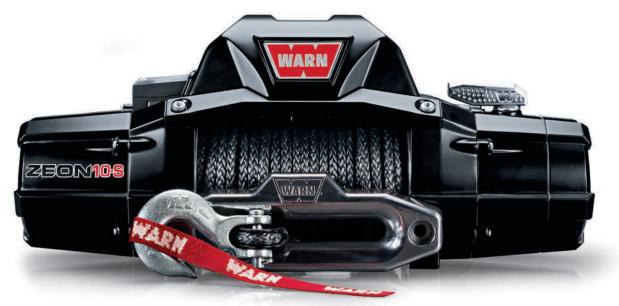

## CHOOSE YOUR WAY TO CONQUER THE TERRAIN

easy winch rope replacement.

ZEON 8, ZEON 10, and ZEON 12 winches deliver 8-, 10- and 12,000 pound capacities. All come with steel rope and roller fairlead.

ZEON 8 (100' of 5/16" wire rope) **PN 88980** 

ZEON 10 (80' of 3/8" wire rope) **PN 88990** 

ZEON 12 (80' of 3/8" wire rope) **PN 89120** 