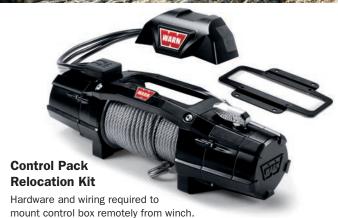

# TECNICATE OF THE SEEN BEFORE

Convertible control pack allows for various winch mounting options and looks.

The convertible control pack further separates the ZEON from the land of bland. Mount the contactor separately, or together with the winch for an integrated look. You've never seen anything like the WARN ZEON. Neither has anyone else.

**PN 89970** (Short kit) **PN 89960** (Long kit)