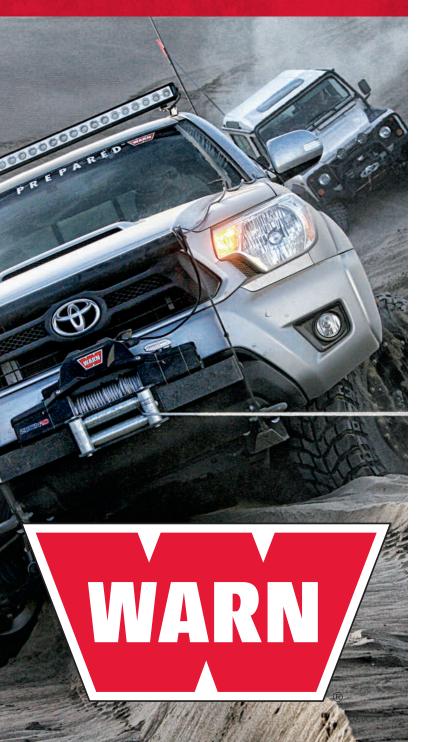

# WINCHING. EVOLVED.

ZEON is a completely new winch design, reengineered from the ground up.

WARN ZEON. THE NEXT GENERATION OF WINCHES FOR TRUCK AND SUVs

Available with steel or WARN® Spydura® synthetic rope.

Extreme sealing and corrosion resistant finish and fasteners.
Built for the long haul.

The new WARN® ZEON™ winch changes things—forever. Tough enough to tackle anything you will, with a look that is advanced, capable and strong. ZEON is a design masterpiece that defines the next generation of winches from Warn Industries.

Wherever you go, the ZEON winch excels. Muck-busting sealing keeps out everything but the good times. Add a massive satin-black cast-aluminum housing, hyper-durable finish and an efficient new motor and, well, you've got a workhorse unit you can trust for years to come.