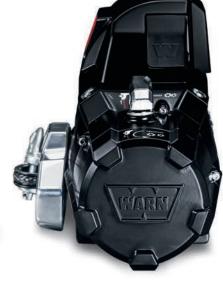

# TECNICATE OF THE SEEN BEFORE

Convertible control pack allows for various winch mounting options and looks.

The convertible control pack further separates the ZEON from the land of bland. Mount the contactor separately, or together with the winch for an integrated look. You've never seen anything like the WARN ZEON. Neither has anyone else.