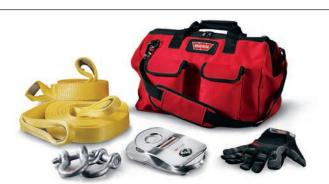

### **Medium Duty Accessory Kit**

Essential gear for getting the most out of your WARN winch. Includes snatch block, tree trunk protector, recovery strap, two D-shackles, heavyweight denier carry bag, and WARN winching gloves.