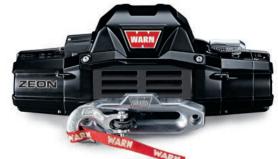

# WINCHING. EVOLVED.

ZEON is a completely new winch design, reengineered from the ground up.

WARN ZEON. THE NEXT GENERATION OF WINCHES FOR TRUCK AND SUVs

Available with steel or WARN® Spydura® synthetic rope.

Extreme sealing and corrosion resistant finish and fasteners.
Built for the long haul.

The new WARN® ZEON™ winch changes things—forever. Tough enough to tackle anything you will, with a look that is advanced, capable and strong. ZEON is a design masterpiece that defines the next generation of winches from Warn Industries.

# ZEON. BRING IT ON.

Don't let the ZEON's good looks fool you. We've packed it with the performance features off-roaders said they needed most. From a heat-dissipating brake down to an incredibly smooth planetary gear train, the ZEON is ready to hit the trail. Are you?

## CHOOSE YOUR WAY TO CONQUER THE TERRAIN

easy winch rope replacement.

ZEON 8, ZEON 10, and ZEON 12 winches deliver 8-, 10- and 12,000 pound capacities. All come with steel rope and roller fairlead.

ZEON 8 (100' of 5/16" wire rope) **PN 88980** 