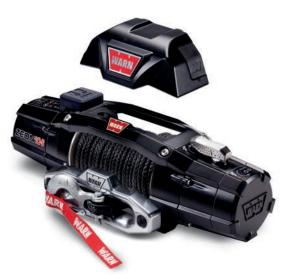

## CHOOSE YOUR WAY TO CONQUER THE TERRAIN

easy winch rope replacement.

ZEON 8, ZEON 10, and ZEON 12 winches deliver 8-, 10- and 12,000 pound capacities. All come with steel rope and roller fairlead.

ZEON 8 (100' of 5/16" wire rope) **PN 88980** 

ZEON 10 (80' of 3/8" wire rope) **PN 88990** 

ZEON 12 (80' of 3/8" wire rope) **PN 89120** 