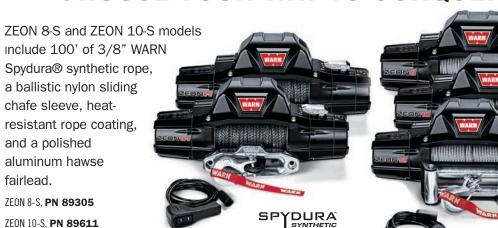

## CHOOSE YOUR WAY TO CONQUER THE TERRAIN

easy winch rope replacement.

ZEON 8, ZEON 10, and ZEON 12 winches deliver 8-, 10- and 12,000 pound capacities. All come with steel rope and roller fairlead.

ZEON 8 (100' of 5/16" wire rope) **PN 88980** 

ZEON 10 (80' of 3/8" wire rope) **PN 88990** 

ZEON 12 (80' of 3/8" wire rope) **PN 89120** 