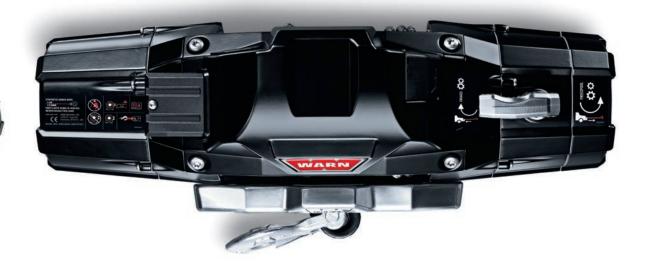

# TECNICATE OF THE SEEN BEFORE

Convertible control pack allows for various winch mounting options and looks.

The convertible control pack further separates the ZEON from the land of bland. Mount the contactor separately, or together with the winch for an integrated look. You've never seen anything like the WARN ZEON. Neither has anyone else.