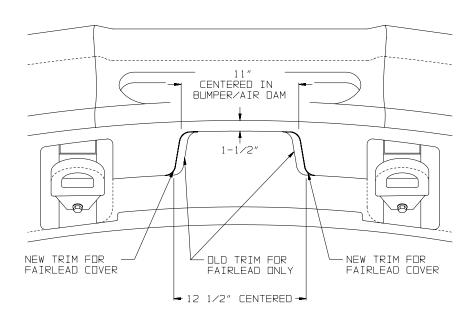

## **Parts List**

PART NO. QUANTITY DESCRIPTION

36339 1 Fairlead Cover

1. Trim the plastic air dam below the bumper along the heavy lines shown in **Figure 1**. The measurements should be taken with a measuring tape laying down against the plastic. The opening will be about 1/2" to 3/4" wider than the opening for the fairlead alone. A Dremel type cutting tool and a sharp knife or Exacto blade are all useful tools for this job.

## FIGURE 1

- 2. To install the Fairlead Cover, press it onto the vertical rollers of the fairlead then slide it up, inside the air dam. Be sure the cable hook does not prevent the cover from fully engaging the rollers.
- 3. <u>To remove the Fairlead Cover, slide it down to clear the air dam.</u> Pull the bottom free of the rollers, then pull the top free.