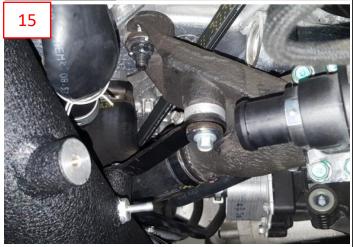

### Demounting of the charge pipe

Demount the MAP - sensor and the magnetic valve of the OEM charge pipe. Loosen the mounting screw of the charge pipe (13) and the hose clamp of the silicone hose at the throttle.

*Remove the OEM charge pipe and its silicone hose at the throttle.* 

### Installation of the WT charge pipe

*Place the OEM rubber - metal - buffer to the WT bracket* (14).

Mount the silicone hoses (001004147 to the throttle, 001004148 to the WT intercooler) together with the WT charge pipe. Therefore use the supplied hose clamps.