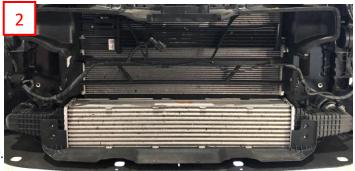

Demount the front impact beam and the upper brackets of the intercooler (2).

*Open the hose connections* (**3** & **4**) *and remove the intercooler.* 

*Remove the air baffle of the front area* (5).

Loosen the screws of the oil radiator. Install its metal nuts on the brackets of the oil radiator (6). Fix the oil radiator <u>**BEHIND**</u> the brackets of the air conditioning radiator (7).