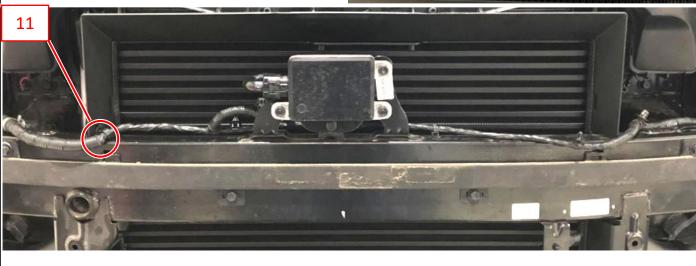

### WAGNERTUNING Ladeluftkühler

*Fix the wire harness to the WT air baffle* (11).

Mount the WT silicone hoses (001004144 left vehicle side, 001004145 right vehicle side) by using the supplied hose clamps (12 & 13).

#### WAGNERTUNING Ladeluftkühler

*Fix the wire harness to the WT air baffle* (11).

Mount the WT silicone hose 001004144 by using the supplied hose clamps on driver`s side of the vehicle (12).