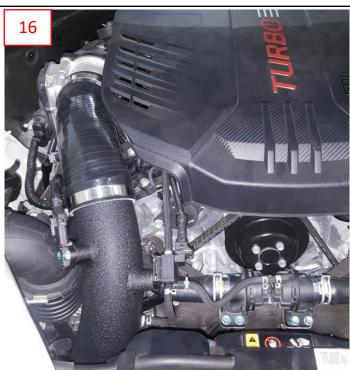

### WAGNERTUNING Ladeluftkühler

Fix the WT charge pipe by installing the WT bracket (16). Remove the hose of the air recirculation valve (passenger side) to create clearance for this installation.

Mount the hose of the air recirculation valve and attach the magnetic valve and the MAP sensor to the WT charge pipe (17).

Now the installation of the WT charge pipe is now complete.

**WAGNERTUNING** 

*Make sure the WT components do not have improper contact with surrounding components.* 

Attach the front bumper and the lower engine cover.