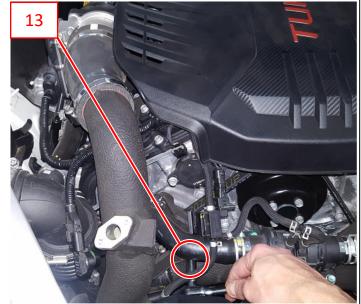

### Demounting of the charge pipe

Demount the MAP - sensor and the magnetic valve of the OEM charge pipe. Loosen the mounting screw of the charge pipe (13) and the hose clamp of the silicone hose at the throttle.