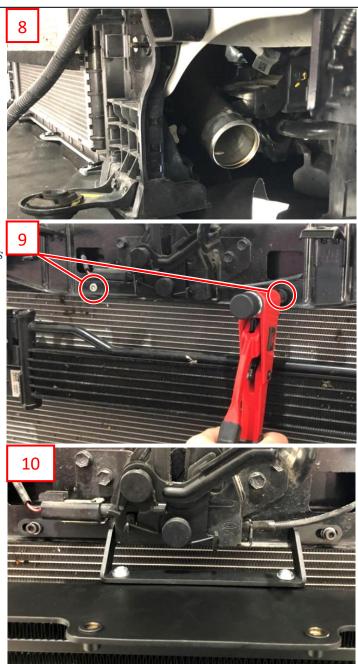

### WAGNERTUNING Ladeluftkühler

*Demount the original silicone hoses* (8).

#### installation

Insert the supplied M5 rivet nuts in the marked holes (9).

Place the WT intercooler on the OEM lower retaining rubbers. Fix the WT intercooler to the inserted rivet nuts by using the WT bracket and the supplied M5 & M6 allen screws and washers (10).

### WAGNERTUNING Ladeluftkühler

Demount the original silicone hoses (8).

### installation intercooler

Insert the supplied M5 rivet nuts in the marked holes (9).

Place the WT intercooler on the OEM lower retaining rubbers. Fix the WT intercooler to the inserted rivet nuts by using the WT bracket and the supplied M5 & M6 allen screws and washers (10).