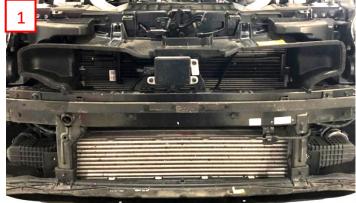

#### Demontage / demounting

The deinstallation of the intercooler is done according to the guidelines of the automobile manufacturer.

Loosen the mounting screws and clips of the front bumper on the radiator support, fenders, underbody and the wheel housings. Remove the front bumper and the lower engine cover (1).

#### demounting intercooler

The deinstallation of the intercooler is done according to the guidelines of the automobile manufacturer.

Loosen the mounting screws and clips of the front bumper on the radiator support, fenders, underbody and the wheel housings. Remove the front bumper and the lower engine cover (1).