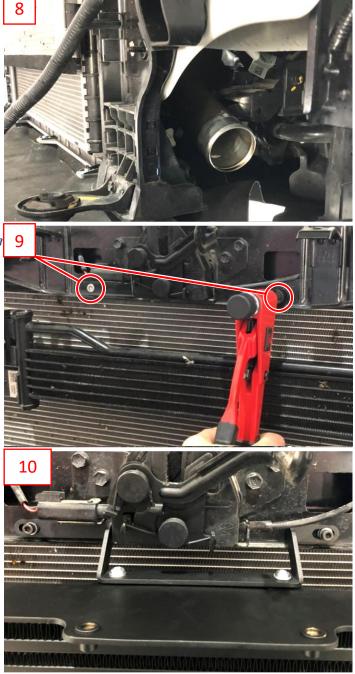

### WAGNERTUNING Ladeluftkühler

*Demount the original silicone hoses* (8).

#### installation

Insert the supplied M5 rivet nuts in the marked holes (9).

Place the WT intercooler on the OEM lower retaining rubbers. Fix the WT intercooler to the inserted rivet nuts by using the WT bracket and the supplied M5 & M6 allen screws and washers (10).

### WAGNERTUNING Ladeluftkühler

Demount the original silicone hoses (8).

### installation intercooler

Insert the supplied M5 rivet nuts in the marked holes (9).

Place the WT intercooler on the OEM lower retaining rubbers. Fix the WT intercooler to the inserted rivet nuts by using the WT bracket and the supplied M5 & M6 allen screws and washers (10).