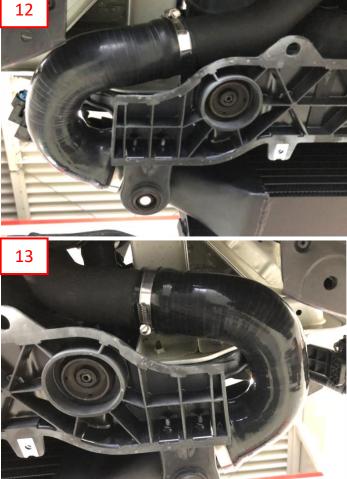

### WAGNERTUNING Ladeluftkühler

*Fix the wire harness to the WT air baffle* (11).

Mount the WT silicone hoses (001004144 left vehicle side, 001004145 right vehicle side) by using the supplied hose clamps (12 & 13).