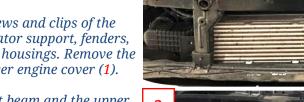

#### Demontage / demounting

The deinstallation of the intercooler is done according to the guidelines of the automobile manufacturer.

Loosen the mounting screws and clips of the front bumper on the radiator support, fenders, underbody and the wheel housings. Remove the front bumper and the lower engine cover (1).

#### demounting intercooler

The deinstallation of the intercooler is done according to the guidelines of the automobile manufacturer.

Loosen the mounting screws and clips of the front bumper on the radiator support, fenders, underbody and the wheel housings. Remove the front bumper and the lower engine cover (1).