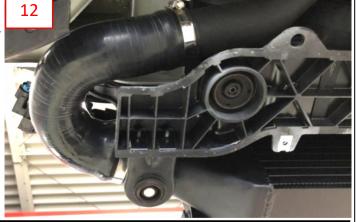

### WAGNERTUNING Ladeluftkühler

*Fix the wire harness to the WT air baffle* (11).

Mount the WT silicone hoses (001004144 left vehicle side, 001004145 right vehicle side) by using the supplied hose clamps (12 & 13).

#### WAGNERTUNING Ladeluftkühler

*Fix the wire harness to the WT air baffle* (11).

Mount the WT silicone hose 001004144 by using the supplied hose clamps on driver`s side of the vehicle (12).