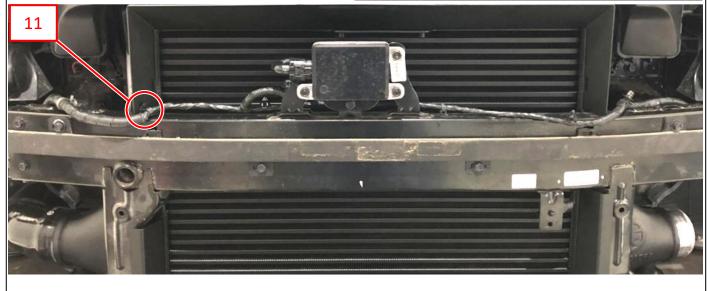

### WAGNERTUNING Ladeluftkühler

*Fix the wire harness to the WT air baffle* (11).

Mount the WT silicone hoses (001004144 left vehicle side, 001004145 right vehicle side) by using the supplied hose clamps (12 & 13).

#### WAGNERTUNING Ladeluftkühler

*Fix the wire harness to the WT air baffle* (11).

Mount the WT silicone hose 001004144 by using the supplied hose clamps on driver`s side of the vehicle (12).