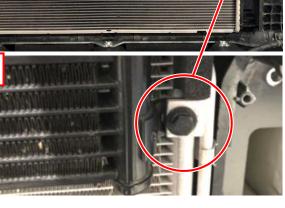

#### installation

Insert the supplied M5 rivet nuts in the marked holes (9).

Place the WT intercooler on the OEM lower retaining rubbers. Fix the WT intercooler to the inserted rivet nuts by using the WT bracket and the supplied M5 & M6 allen screws and washers (10).

### installation intercooler

Insert the supplied M5 rivet nuts in the marked holes (9).

Place the WT intercooler on the OEM lower retaining rubbers. Fix the WT intercooler to the inserted rivet nuts by using the WT bracket and the supplied M5 & M6 allen screws and washers (10).