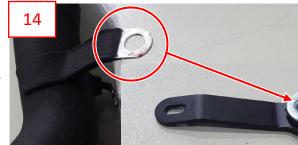

### Installation of the WT charge pipe

*Place the OEM rubber - metal - buffer to the WT bracket* (14).

Mount the silicone hoses (001004147 to the throttle, 001004148 to the WT intercooler) together with the WT charge pipe. Therefore use the supplied hose clamps.