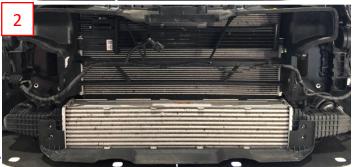

#### Demontage / demounting

The deinstallation of the intercooler is done according to the guidelines of the automobile manufacturer.

Loosen the mounting screws and clips of the front bumper on the radiator support, fenders, underbody and the wheel housings. Remove the front bumper and the lower engine cover (1).

Demount the front impact beam and the upper brackets of the intercooler (2).

*Open the hose connections* (**3** & **4**) *and remove the intercooler.* 

*Remove the air baffle of the front area* (5).

Loosen the screws of the oil radiator. Install its metal nuts on the brackets of the oil radiator (6). Fix the oil radiator <u>**BEHIND**</u> the brackets of the air conditioning radiator (7).