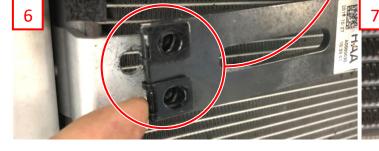

#### installation

Insert the supplied M5 rivet nuts in the marked holes (9).

Place the WT intercooler on the OEM lower retaining rubbers. Fix the WT intercooler to the inserted rivet nuts by using the WT bracket and the supplied M5 & M6 allen screws and washers (10).

### installation intercooler

Insert the supplied M5 rivet nuts in the marked holes (9).

Place the WT intercooler on the OEM lower retaining rubbers. Fix the WT intercooler to the inserted rivet nuts by using the WT bracket and the supplied M5 & M6 allen screws and washers (10).