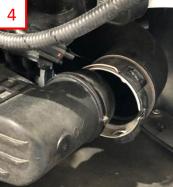

Demount the front impact beam and the upper brackets of the intercooler (2).

*Open the hose connections* (**3** & **4**) *and remove the intercooler.* 

*Remove the air baffle of the front area* (5).

Loosen the screws of the oil radiator. Install its metal nuts on the brackets of the oil radiator (6). Fix the oil radiator <u>**BEHIND**</u> the brackets of the air conditioning radiator (7).