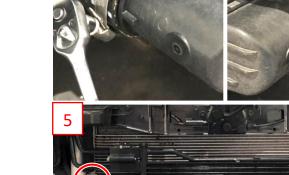

Demount the front impact beam and the upper brackets of the intercooler (2).

*Open the hose connections* (**3** & **4**) *and remove the intercooler.* 

*Remove the air baffle of the front area* (5).

Loosen the screws of the oil radiator. Install its metal nuts on the brackets of the oil radiator (6). Fix the oil radiator <u>**BEHIND**</u> the brackets of the air conditioning radiator (7).