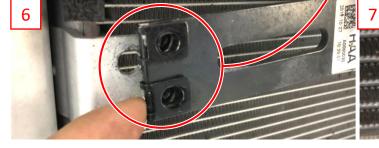

#### installation

Insert the supplied M5 rivet nuts in the marked holes (9).

Place the WT intercooler on the OEM lower retaining rubbers. Fix the WT intercooler to the inserted rivet nuts by using the WT bracket and the supplied M5 & M6 allen screws and washers (10).

### installation intercooler

Insert the supplied M5 rivet nuts in the marked holes (9).

Place the WT intercooler on the OEM lower retaining rubbers. Fix the WT intercooler to the inserted rivet nuts by using the WT bracket and the supplied M5 & M6 allen screws and washers (10).