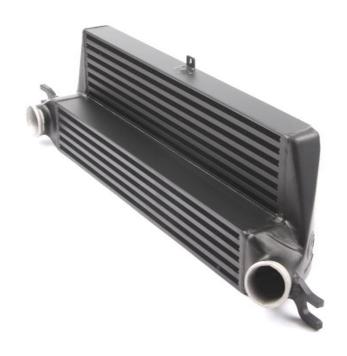

# **COMPONENTS SUPPLIED**

## parts list:

- 1 Intercooler
- 2 hose clamp 50 70mm
- 1 rivet M6
- 1 allen screw M6x16
- 1 washer M6x18