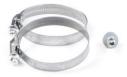

## parts list:

- 1 Intercooler
- 2 hose clamp 50 70mm
- 1 rivet M6
- 1 allen screw M6x16
- 1 washer M6x18

Attach charge air hoses tight and fasten with the enclosed NORMA hose clamps. Check for correct and tightness of all installed components.

To conclude the wheel arches and bumpers corresponding manufacturer's guidelines mount.