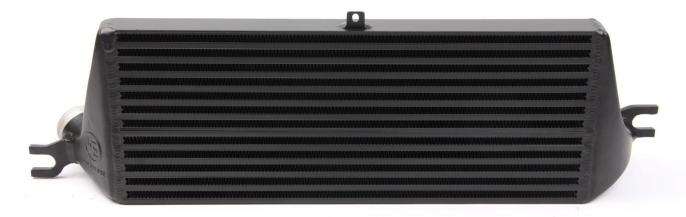

# **COMPONENTS SUPPLIED**

## parts list:

- 1 Intercooler
- 2 hose clamp 50 70mm
- 1 rivet M6
- 1 allen screw M6x16
- 1 washer M6x18