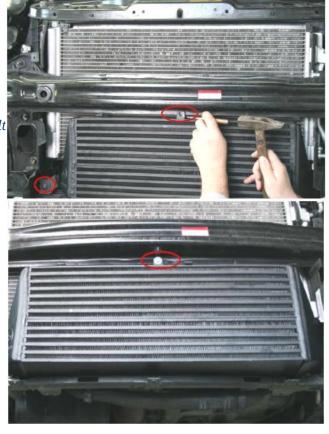

## 1. demounting

The dismantling of the intercooler is done according to the guidelines of the automotive manufacturer. Remove both front arch liners

Remove the front bumper.

Hose clamps on the air hoses solve OEM intercooler.

Loosen the screws from intercooler (red mark)
Pull out the intercooler.

#### 3. installation

Install the WAGNERTUNING interccoler using the original mounting points. (red mark)

For the upper support point drill an 8 mm hole in the cross member, using the supplied nut, washer and bolt attach the intercooler.