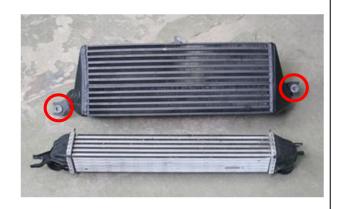

## parts list:

- 1 Intercooler
- 2 hose clamp 50 70mm
- 1 rivet M6
- 1 allen screw M6x16
- 1 washer M6x18

Loosen the screws from intercooler (red mark)
Pull out the intercooler.