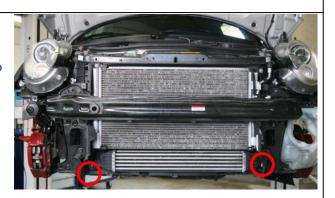

Loosen the screws from intercooler (red mark)
Pull out the intercooler.

#### 3. installation

Install the WAGNERTUNING interccoler using the original mounting points. (red mark)

For the upper support point drill an 8 mm hole in the cross member, using the supplied nut, washer and bolt attach the intercooler.