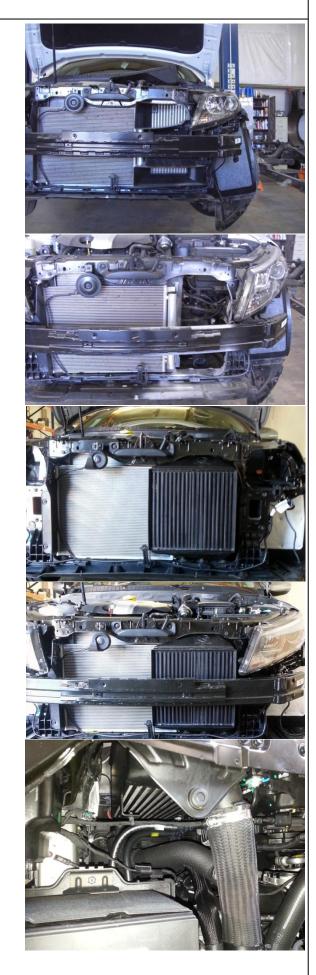

#### 1. demounting

The demounting of the intercooler made according to the guidelines of the automobile manufacturer.

*Remove the front bumper.* 

Remove the crossmember.

Loosen the connection of the original silicone hoses.

Remove the original air shroud and intercooler.

#### 2. installation

Attach the WAGNERTUNING intercooler at the original mounting points. Connect the silicone hoses to the intercooler.

Install the crossmember.

*Install the front bumper.* 

Check everything is secure and correct.