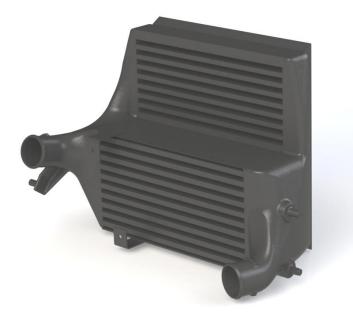

Installation Instruction

# *Intercooler* KIA OPTIMA 2,0T



# Kit-Nr.: 200001035

### **GENERAL NOTES!**

# **WAGNERTUNING**

### WAGNERTUNING

### **Important Notes!**

*These Installation Instruction have to be read careful before beginning installation work. The company WAGNERTUNING bears no liability for damage caused by incorrect installation!* 

As manufacturer, we are obliged to point out that any changes you make to a vehicle licensed for use on public roads require approval by a test centre and registration in the vehicle documents.

### Installation Time ( 1 unit = 5 minutes)

The installation time is around **24 units**, which may vary depending on vehicle condition and equipment level.

### **Tools Required**

- various spanners
- various screwdrivers

### **COMPONENTS SUPPLIED**

### WAGNERTUNING

Part list:

1 intercooler

# **WAGNE