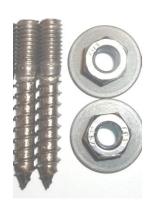

### **Tools Required**

- various spanners
- various screwdrivers

**WAGNERTUNING** Intercooler

2x Hanger Bolts M6x40

2x Hex Nut with Wascher M6

2x cable ties only 325d & 330d

#### 3. installation

Install the WAGNERTUNING Intercooler. For attachment use the hanger bolts and hex nuts, which are included to the Kit.

push the marked plastic lip under the intercooler (don't cut!)