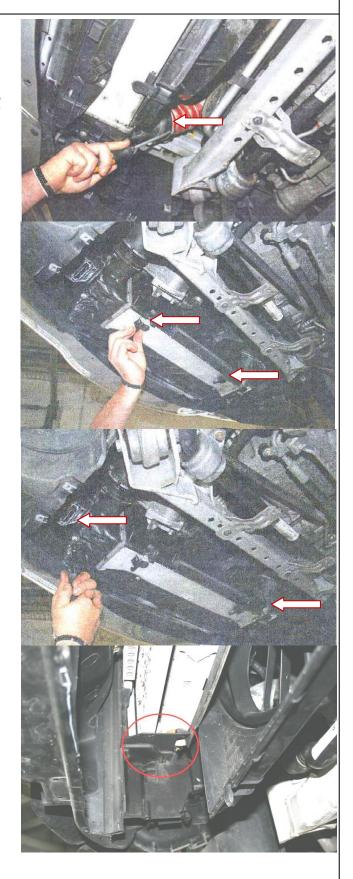

### 1. demounting

Remove the underfloor protection. Release the charge air hoses on the intercooler, pull off and lay aside. Remove the standard intercooler.

Remove the plastic-clamp on passanger side (clip out).

Connect the air charge hoses to the intercooler on both sides. Pay attention, that the metal clamps are in the right position.

Inspect all parts for proper fit, re-install underfloor protection.

Notes for 325d and 330d