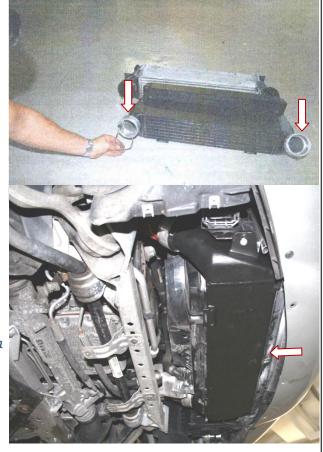

#### 3. installation

Install the WAGNERTUNING Intercooler. For attachment use the hanger bolts and hex nuts, which are included to the Kit.

push the marked plastic lip under the intercooler (don't cut!)

Connect the air charge hoses to the intercooler on both sides. Pay attention, that the metal clamps are in the right position.

Inspect all parts for proper fit, re-install underfloor protection.

Notes for 325d and 330d