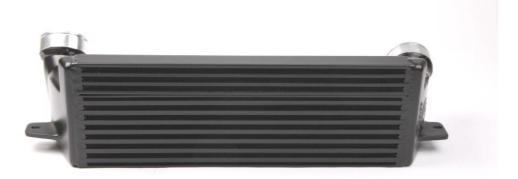

ction

## *Intercooler*

# for BMW E-Series Diesel engine



Kit-Nr.: 200001029

### **GENERAL NOTES!**



### **WAGNERTUNING** Intercooler

### **Important Notes!**

These Installation Instruction have to be read careful before beginning installation work. The company Wagner Tuning bears no liability for damage caused by incorrect installation!

As manufacturer, we are obliged to point out that any changes you make to a vehicle licensed for use on public roads require approval by a test centre and registration in the vehicle documents.

### *Installation Time (1 unit = 5 minutes)*

The installation time is around 6 units, which may vary depending on vehicle condition and equipment level.

### **Tools Required**

- various spanners
- various screwdrivers



**WAGNERTUNING** Intercooler







2x Hanger Bolts M6x40

2x Hex Nut with Wascher M6

2x cable ties only 325d & 330d

### **INSTALLATION INSTRUCTION**



### **WAGNERTUNING** Intercooler

### 1. demounting

Remove the underfloor protection. Release the charge air hoses on the intercooler, pull off and lay aside. Remove the standard intercooler.

Remove the plastic-clamp on passanger side (clip out).



### **INSTALLATION INSTRUCTION**



#### **WAGNERTUNING** Intercooler

#### 2. preparing Installation

Remove the metal clamps from original intercooler and put on the connectors of WAGNER TUNING intercooler.

#### 3. installation

Install the WAGNERTUNING Intercooler. For attachment use the hanger bolts and hex nuts, which are included to the Kit.

push the marked plastic lip under the intercooler (don't cut!)

Connect t