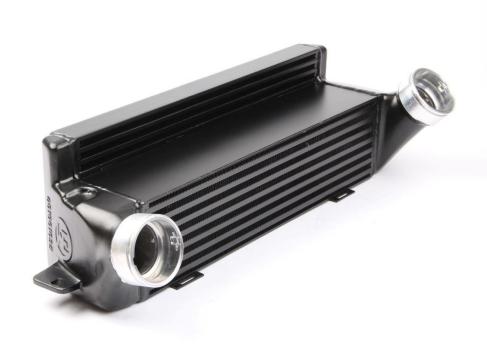

Installation Instruction

## *Intercooler*

# for BMW E-Series Diesel engine



Kit-Nr.: 200001029

### **GENERAL NOTES!**



### **WAGNERTUNING** Intercooler

### **Important Notes!**

These Installation Instruction have to be read careful before beginning installation work. The company Wagner Tuning bears no liability for damage caused by incorrect installation!

As manufacturer, we are obliged to point out that any changes you make to a vehicle licensed for use on public roads require approval by a test centre and registration in the vehicle documents.

### *Installation Time (1 unit = 5 minutes)*

The installation time is around 6 units, which may vary depending on vehicle condition and equipment level.

### **Tools Required**

- various spanners
- various screwdrivers



**WAGNERTUNING** Intercooler







2x Hanger Bolts M6x40

2x Hex Nut with Wascher M6

2x c