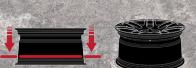

## FLOW FORMED WHEEL MANUFACTURING PROCESS

Pressure and heat are applied to stretch the wheel barrel.

Resulting in a thinner,

MASI

5 lug 17x7.5 / 18x8 / 19x8.5 / 19x9.5 20x9 / 20x10 / 20x10.5 Gloss Black / Silver Machined Lip