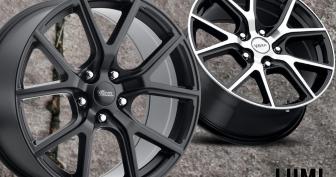

5 lug 15x7 / 16x7 / 17x8 / 18x8 Gloss Gunmetal / Matte Black

**ORSO** 

FALCO 5 lug 17x7.5 / 18x8 Matte Black

5 lug 15x6.5 / 16x7 / 17x7.5 / 18x8 / 20x8.5 Gloss Black Machined Face / Gloss Black

5 lug 18x8.5 / 19x8.5 / 20x8.5 Silver / Matte Black