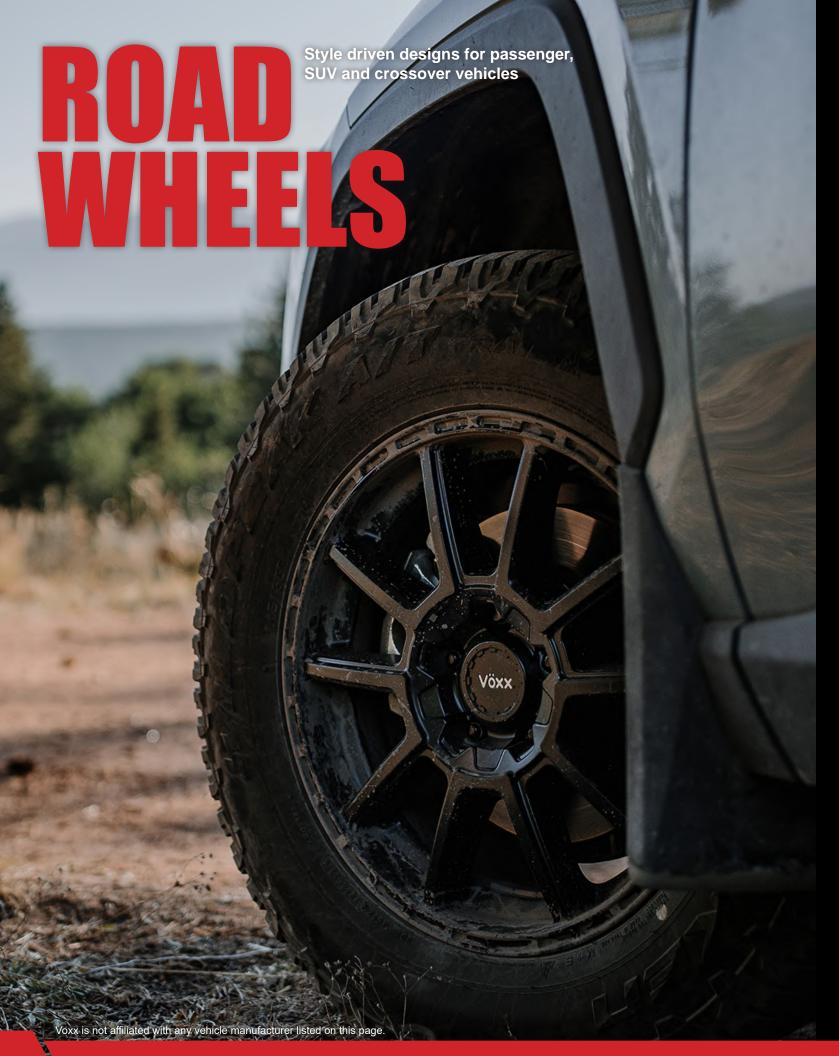

## Advanced technology producing premium light-weight wheels

## FLOW FORMED WHEEL MANUFACTURING PROCESS

Pressure and heat are applied to stretch the wheel barrel.

Resulting in a thinner,





MASI

5 lug 17x7.5 / 18x8 / 19x8.5 / 19x9.5 20x9 / 20x10 / 20x10.5 Gloss Black / Silver Machined Lip



Voxx is not affiliated with any vehicle manufacturer listed on this page.





5 lug 17x7.5 / 18x8 / 20x8.5 Gloss Black



5 lug 15x7 / 16x7 / 17x7.5 / 18x8 Matte Black



5 lug 16x7 / 17x7.5 / 18x8 Gloss Black



5 lug 17x7.5 / 18x8 Gloss Black Machined Face / Matte Black



5 lug 16x7 / 17x7.5 / 18x8 / 19x9 / 20x9 Gloss Black



5 lug 17x7.5 / 18x8 / 20x8.5 Gunmetal Machined Flange / Matte Black















DIVO

5 lug 17x8 / 18x8 / 20x8.5 Gloss Black

5 lug 17x7.5 / 18x8 Silver Machined Face / Carbon Grey 5 lug 17x7.5 / 18x8 / 20x8.5 / 20x9.5 / 22x9 Gloss Black

5 lug 15x7 / 16x7 / 17x8 / 18x8 Gloss Gunmetal / Matte Black

**ORSO** 



FALCO 5 lug 17x7.5 / 18x8 Matte Black



5 lug 15x6.5 / 16x7 / 17x7.5 / 18x8 / 20x8.5 Gloss Black Machined Face / Gloss Black



5 lug 18x8.5 / 19x8.5 / 20x8.5 Silver / Matte Black



6 lug 18x8.5 / 20x8.5 / 22x9 Gloss Black



5 / 6 lug 17x7.5 / 18x8 / 20x9 / 22x9 Gloss Black / Gloss Black with Dark Tint





6 lug 17x8.5 / 18x8.5 / 20x8.5 Silver Machined Face and Lip / Gloss Black Machined Lip



5 lug 17x8 / 18x8 Gloss Black \*High Load Capacity



5 lug 17x8 / 18x8 / 20x9 / 20x10 Gloss Black Machined Face / Matte Black