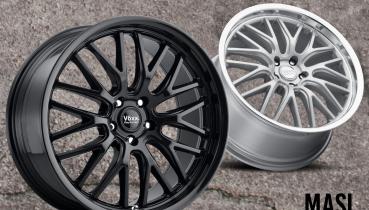

Voxx is not affiliated with any vehicle manufacturer listed on this page.

5 lug 17x7.5 / 18x8 / 20x8.5 Gloss Black

5 lug 15x7 / 16x7 / 17x7.5 / 18x8 Matte Black

5 lug 16x7 / 17x7.5 / 18x8 Gloss Black

5 lug 17x7.5 / 18x8 Gloss Black Machined Face / Matte Black