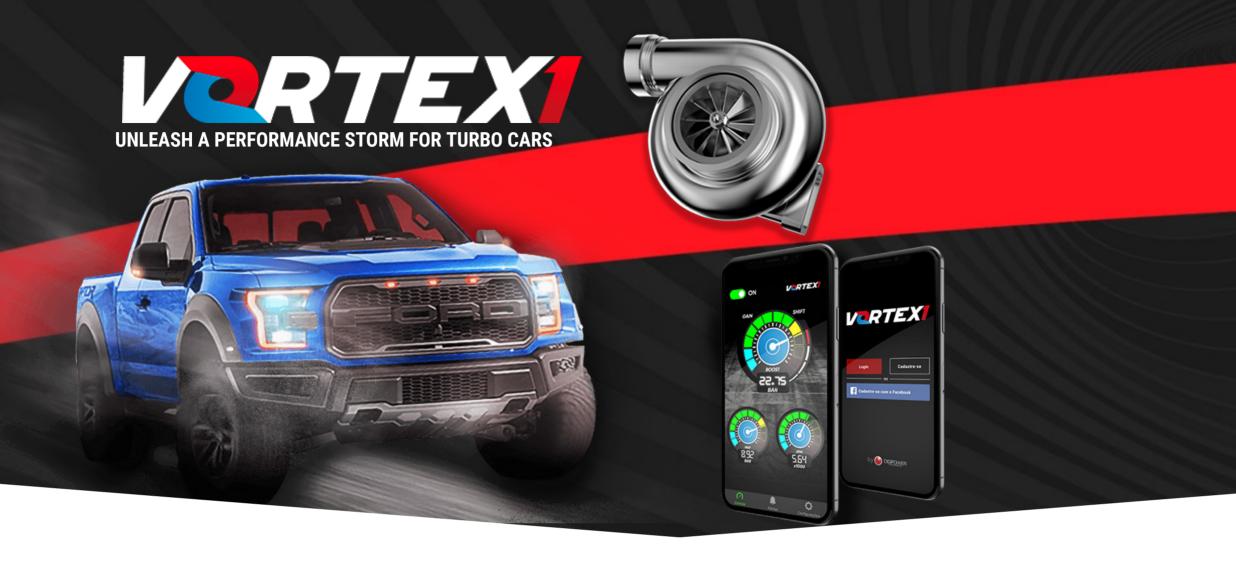

## WHAT IS VORTEX1 AND WHAT DOES IT DO?

TOTAL CONTROL THROUGH THE APP

## **ENHANCE POWER AND PERFORMANCE!**

Controlled by APP with an intuitive interface and bluetooth connection, Vortex1 shows real-time engine parameters such as turbo pressure and RPM on your smartphone. Developed to the highest standards of quality and technology, Vortex1 is a **boost performance tuner** exclusively developed for original turbo/gas cars. Increases torque and power by approximately 20-30%. Quick and Safe Installation with **100% Plug & Play** allowing to **keep all stock features when uninstalled**, will not leave residual codes, and **can be reinstalled countless times in vehicles with the same engine set**.