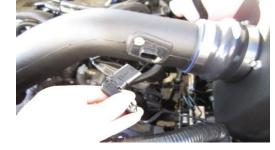

| Install Instructions                                                                                                         | Parts List                                                                                                       | Tools Required                           |                  |
|------------------------------------------------------------------------------------------------------------------------------|------------------------------------------------------------------------------------------------------------------|------------------------------------------|------------------|
| Part Number: 729850<br>Year: 2011<br>Make: Ford<br>Model: F150<br>Engine: 5.0, 6.2                                           | 1. TB spacer # 4659850<br>2. Spacer gasket # 5659850<br>3. (4) 6mm x 70 # 59012217<br>5. (4) 6mm washers # 59020 | ,                                        | Carl Air Intakes |
| <ol> <li>Disconnect the negative battery wrench</li> <li>Loosen the 2 clamps holding the body and to the air box.</li> </ol> | air duct to the throttle                                                                                         | Remove the 4 bolts holding the TB spacer |                  |
| 3. Disconnect the MAF sensor harr<br>and breather hoses.                                                                     |                                                                                                                  | place.                                   |                  |