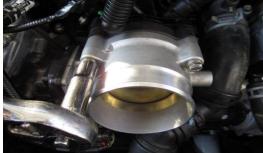

6. Install the spacer with the gasket between the throttle body and the spacer.

7. Install the 6mm bolts, washers provided. Than install the air duct, MAF sensor harness and negative battery cable.