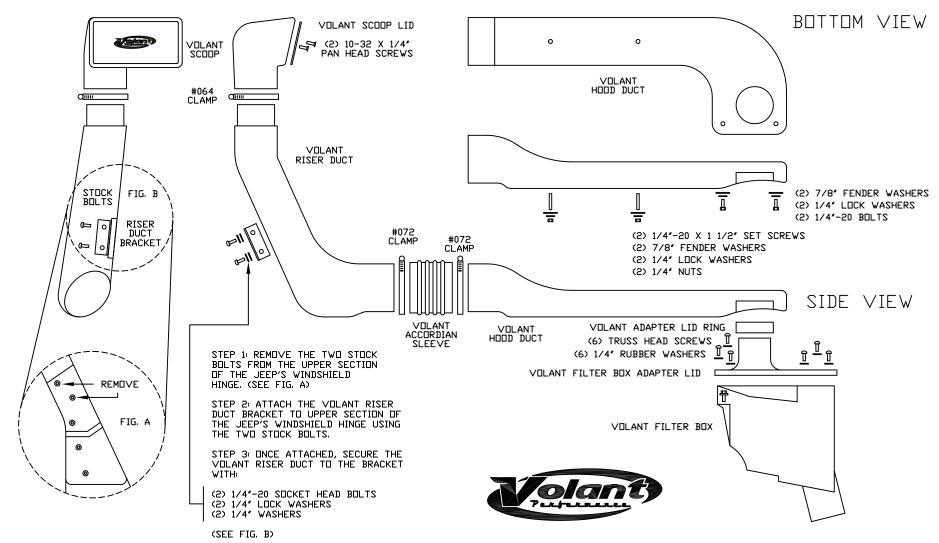

VOLANT COOL AIR INTAKES
PART NO.: 37638
INSTALLATION INSTRUCTIONS

| 37638 PARTS LIST |                    |   |                                                                                                          |   |                              |  |  |  |
|------------------|--------------------|---|----------------------------------------------------------------------------------------------------------|---|------------------------------|--|--|--|
| 1                | VOLANT SCOOP       | 2 | #072 CLAMP  4" ACCURDIAN SLEEVE  VULANT ADAPTER LID RING  1/4"-20 BULTS  1/4" LUCK WASHERS  1/4" WASHERS |   | 1/4" NUTS                    |  |  |  |
| 1                | VOLANT SCOOP LID   | 1 |                                                                                                          |   | 1/4"-20 TRUSS HEAD SCREWS    |  |  |  |
| 1                | VOLANT RISER DUCT  | 1 |                                                                                                          |   | 1/4" RUBBER WASHERS          |  |  |  |
| 1                | VOLANT HOOD DUCT   | 2 |                                                                                                          |   | 10-32 X 1/4" PAN HEAD SCREWS |  |  |  |
| 1                | VOLANT ADAPTER LID | 6 |                                                                                                          |   | 1/4"-20 X 1 1/2" SET SCREWS  |  |  |  |
| 1                | VOLANT FILTER BOX  | 2 |                                                                                                          |   | 1/4"-20 SOCKET HEAD BOLTS    |  |  |  |
| 1                | #064 CLAMP         | 4 | 7/8" FENDER WASHERS                                                                                      | 1 | VOLANT RISER DUCT BRACKET    |  |  |  |