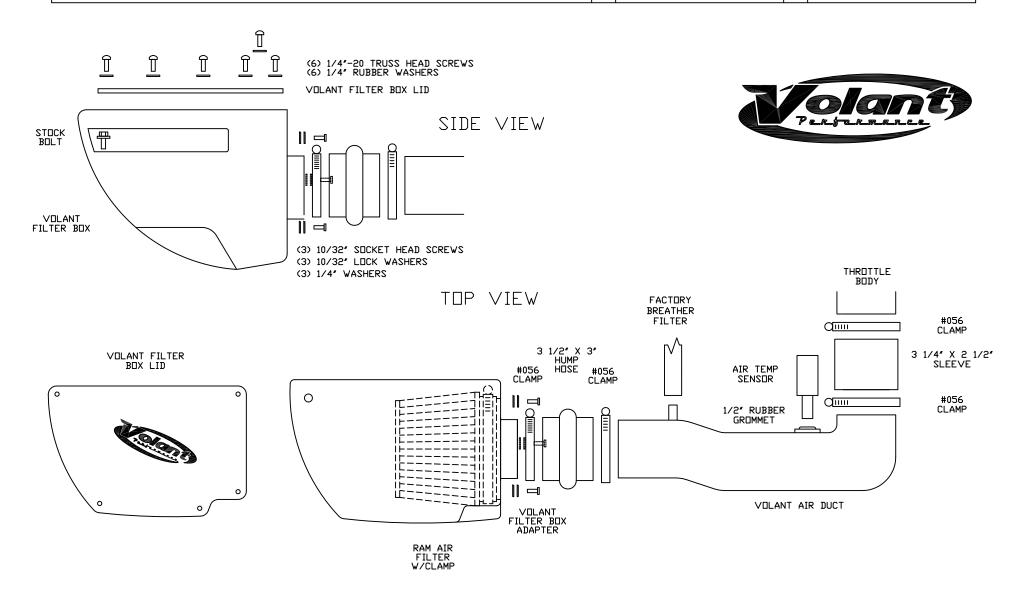

VOLANT COOL AIR INTAKES
PART NO.: 17636
INSTALLATION INSTRUCTIONS

|   | 17636 PARTS LIST          |   |                           |  |  |  |  |  |
|---|---------------------------|---|---------------------------|--|--|--|--|--|
| 1 | VOLANT FILTER BOX         | 1 | 3 1/2" X 3" HUMP HOSE     |  |  |  |  |  |
| 1 | VOLANT FILTER BOX LID     | 3 | 10/32" SOCKET HEAD SCREWS |  |  |  |  |  |
| 1 | VOLANT AIR DUCT           | 3 | 10/32" LOCK WASHERS       |  |  |  |  |  |
| 1 | VOLANT FILTER BOX ADAPTER | 3 | 1/4" WASHERS              |  |  |  |  |  |
| 1 | RAM FILTER W/CLAMP        | 1 | 1/2" RUBBER GROMMET       |  |  |  |  |  |
| 4 | #056 CLAMPS               | 4 | 1/4"-20 TRUSS HEAD SCREWS |  |  |  |  |  |
| 1 | 3 1/4" X 2 1/2" SLEEVE    | 4 | 1/4" RUBBER WASHERS       |  |  |  |  |  |