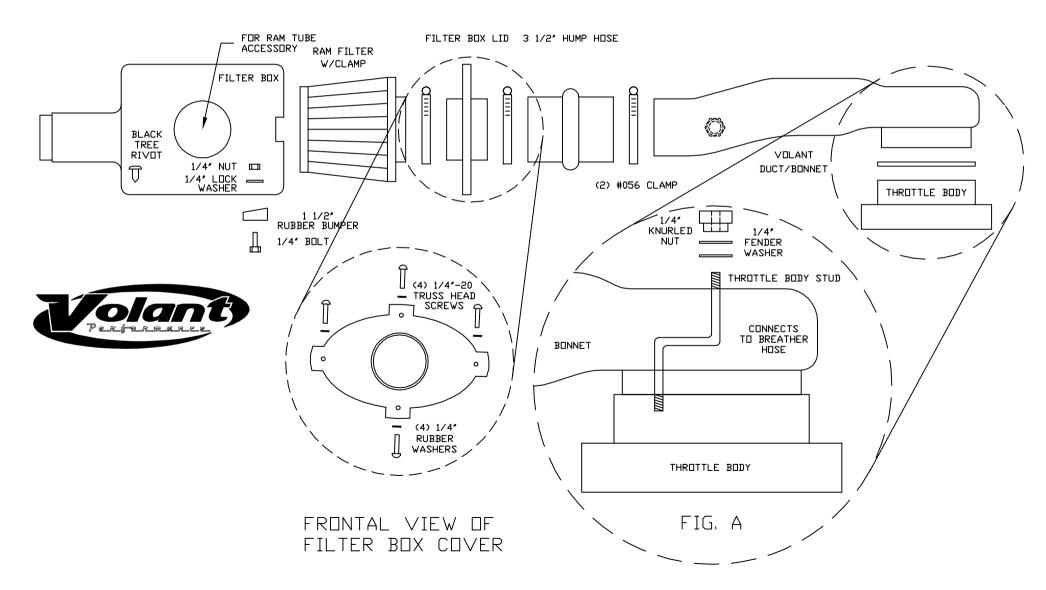

VOLANT COOL AIR INTAKES
PART NO.: 16959
INSTALLATION INSTRUCTIONS

| 16959 PARTS LIST |                    |   |                           |   |                      |  |  |  |
|------------------|--------------------|---|---------------------------|---|----------------------|--|--|--|
| 1                | FILTER BOX         | 1 | 1/4" NUT                  | 1 | 1/4" KNURLED NUT     |  |  |  |
| 1                | FILTER BOX LID     | 1 | 1/4" LOCK WASHER          | 1 | THROTTLE BODY STUD   |  |  |  |
| 1                | VOLANT DUCT/BONNET | 1 | 1/4' FENDER WASHER        | 1 | 1 1/2" RUBBER BUMPER |  |  |  |
| 1                | RAM FILTER W/CLAMP | 1 | 1/4" RUBBER FENDER WASHER |   |                      |  |  |  |
| 2                | #056 CLAMPS        | 4 | 1/4'-20 TRUSS HEAD SCREWS |   |                      |  |  |  |
| 1                | 3 1/2" HUMP HOSE   | 4 | 1/4" RUBBER WASHERS       |   |                      |  |  |  |
| 1                | 1/4'-20 BOLT       | 1 | BLACK TREE RIVOT          |   |                      |  |  |  |

## **Installation Instructions:**

- 1. Switch the vehicle to the off position and disconnect negative battery cable.
- Pull the long stock square air duct hose that pulls the air into your throttle body away from the fender well.
   Then pull it off the stock filter box and away from your engine compartment.
- Disconnect valve cover breather hose from stock filter box assembly located on top of your throttle body. Then unscrew the large clamp with your screwdriver that holds your stock filter box down to the throttle body. Then remove entire stock filter box assembly off and away from your engine compartment.
- 4. Install the Volant filter box without the lid and filter to the existing opening where the stock air duct pulls its air. Fasten the Volant filter box to the trucks fender well by using the black tree rivet provided by Volant. Install high performance filter to the Volant filter box lid, use the oval end. Screw lid to the Volant filter box with the 4 screws provided.
- 5. Hand screw Volant throttle body stud to the middle of the throttle body. Place the 5" gasket on the throttle body. Install the Volant bonnet by insertting the throttle body stud threw the Volant bonnet. Then slip rubber washer and fender washer over the stud before screwing on knurled nut provided by Volant. Do not completely tighten.
- 6. Connect the 3½" hump hose to the Volant air duct and Volant filter box. Open hose clamps completely to wrap around hump hose. Close and tighten.
- 7. Connect the stock valve breather hose to the fitting on the Volant air duct. Completely tighten knurled nut to seal onto the throttle body.
- 8. Make sure everything is tightened and properly connected.
- 9. Reconnecet the negative battery cable

WARNING: OVER TIGHTENING HARDWARE MAY ALTAR THE INTEGRITY OF THE VOLANT AIR INTAKE SYSTEM.