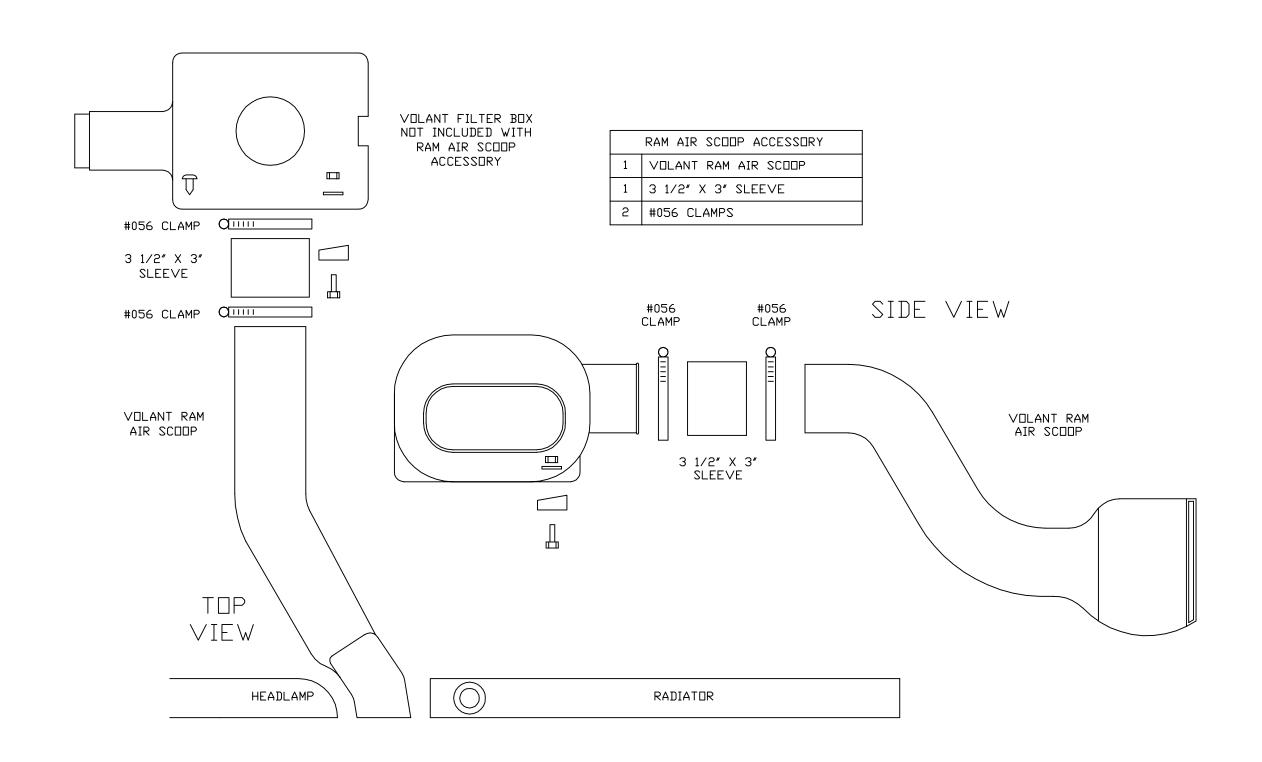

# **RECOMMENDED SERVICE PARTS**

| RECOMMENDED SERVICE PARTS | PART NO. |
|---------------------------|----------|
| REPLACEMENT FILTER        | 5117     |
| RAM AIR SCOOP             | 36859    |
| PREFILTER                 | 51902    |
| CLEANING KIT              | 5100     |

## **APPLICATION GUIDE**

| MY    | MAKE  | MODEL | ENG.         |
|-------|-------|-------|--------------|
| 01-02 | DODGE | RAM   | 3.9/5.2/5.9L |

VOLANT AIR INTAKE SYSTEMS
DODGE 94-01 3.9/5.2/5.9L RAM SCOOP
PART NO.: 36859
INSTALLATION INSTRUCTIONS
OFF ROAD USE ONLY