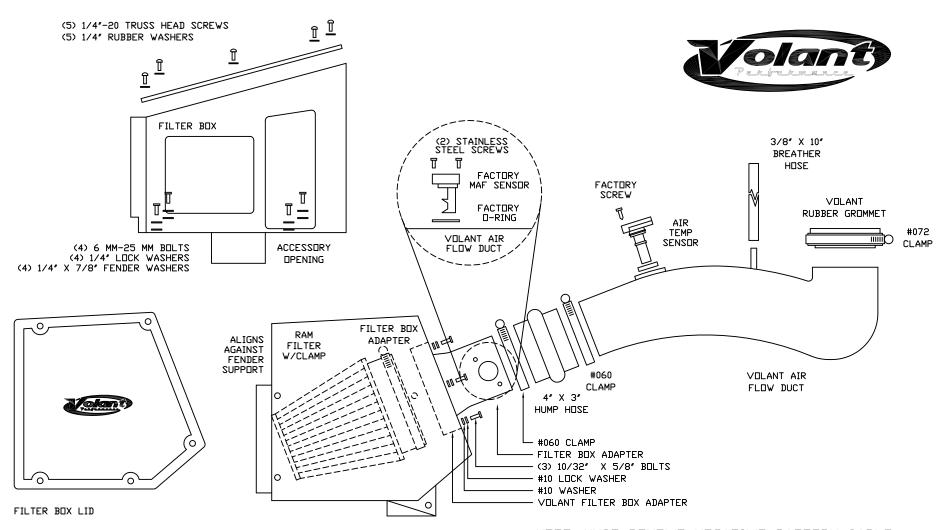

VOLANT COOL AIR INTAKES
PART NO.: 15160
INSTALLATION INSTRUCTIONS

|   | 15160 PARTS LIST          |   |                                                                                         |   |                          |  |  |  |
|---|---------------------------|---|-----------------------------------------------------------------------------------------|---|--------------------------|--|--|--|
| 1 | VOLANT FILTER BOX         | 1 | 4" X 3" HUMP HOSE                                                                       | 1 | VOLANT RUBBER GROMMET    |  |  |  |
| 1 | VOLANT FILTER BOX LID     | a | #060 CLAMPS  #072 CLAMP  6 MM-25 BOLTS  10/32" X 5/8" BOLTS  1/4" X 7/8" FENDER WASHERS |   | 3/8" X 10" BREATHER HOSE |  |  |  |
| 1 | VOLANT FILTER BOX ADAPTER | 1 |                                                                                         |   | 4 MM X 12 SS SCREWS      |  |  |  |
| 1 | VOLANT AIR FLOW DUCT      | 4 |                                                                                         |   | #10 LOCK WASHERS         |  |  |  |
| 1 | RAM FILTER W/CLAMP        | 3 |                                                                                         |   | #10 WASHERS              |  |  |  |
| 5 | 1/4"-20 TRUSS HEAD SCREWS | 4 |                                                                                         |   |                          |  |  |  |
| 5 | 1/4" RUBBER WASHERS       | 4 | 1/4" LOCK WASHERS                                                                       |   |                          |  |  |  |