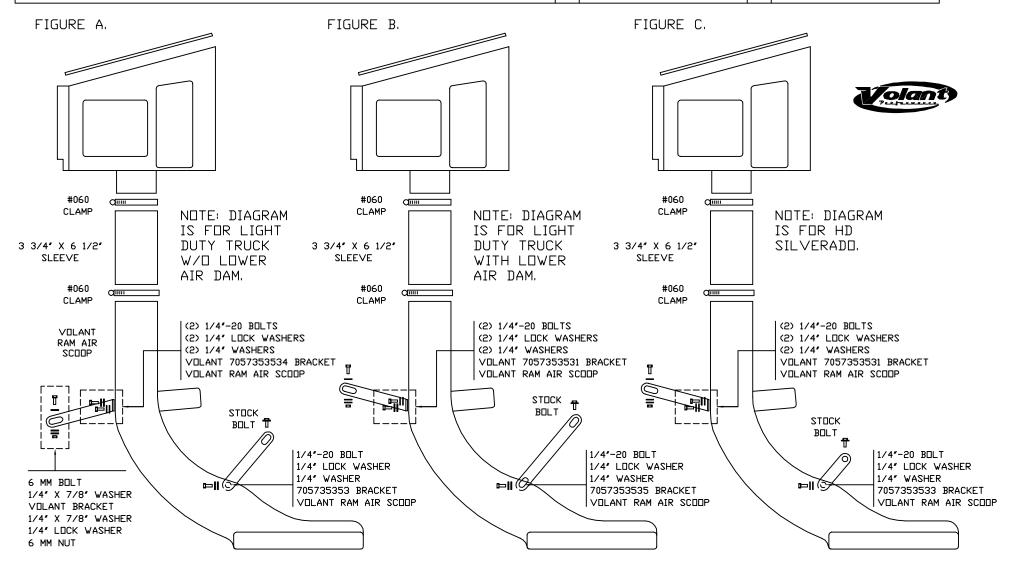

NOTE: MUST REMOVE NEGATIVE BATTERY CABLE

VOLANT COOL AIR INTAKES
PART NO.: 35353
INSTALLATION INSTRUCTIONS

|   | 35353 PARTS LIST       |   |                           |  |  |  |
|---|------------------------|---|---------------------------|--|--|--|
| 1 | VOLANT RAM AIR SCOOP   | 4 | 1/4" LOCK WASHERS         |  |  |  |
| 2 | #060 CLAMPS            | 1 | 6 MM NUT                  |  |  |  |
| 1 | 3 3/4" X 6 1/2" SLEEVE | 1 | VOLANT 7057353534 BRACKET |  |  |  |
| 3 | 1/4"-20 BOLTS          | 1 | VOLANT 7057353531 BRACKET |  |  |  |
| 1 | 6 MM BOLT              | 1 | VOLANT 705735353 BRACKET  |  |  |  |
| 3 | 1/4" WASHERS           | 1 | VOLANT 7057353535 BRACKET |  |  |  |
| 2 | 1/4" X 7/8" WASHERS    | 1 | V□LANT 7057353533 BRACKET |  |  |  |