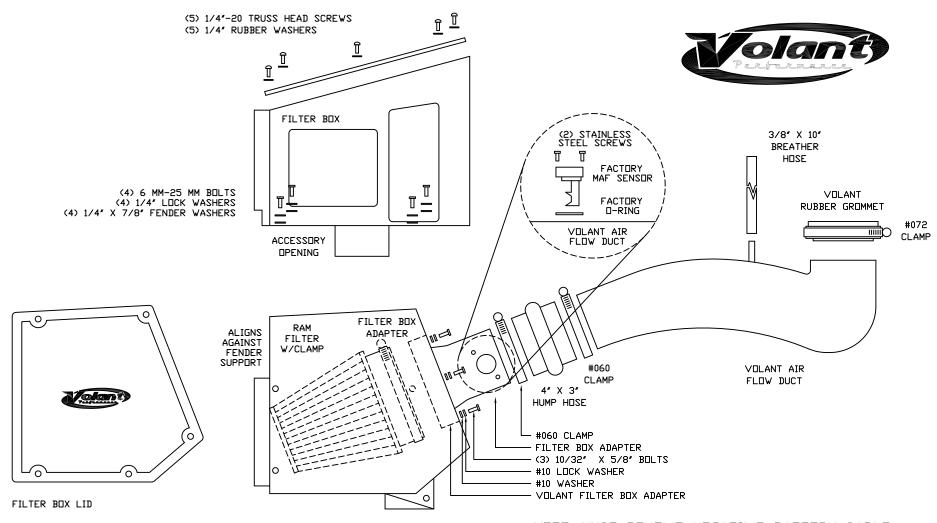

VOLANT COOL AIR INTAKES
PART NO.: 15453
INSTALLATION INSTRUCTIONS

|   | 15453 PARTS LIST          |   |                                            |   |                          |  |  |  |
|---|---------------------------|---|--------------------------------------------|---|--------------------------|--|--|--|
| 1 | VOLANT FILTER BOX         | 1 | 4" X 3" HUMP HOSE                          | 1 | VOLANT RUBBER GROMMET    |  |  |  |
| 1 | VOLANT FILTER BOX LID     | ۵ | #060 CLAMPS<br>#072 CLAMP<br>6 MM-25 BOLTS |   | 3/8" X 10" BREATHER HOSE |  |  |  |
| 1 | VOLANT FILTER BOX ADAPTER | 1 |                                            |   | 4 MM X 12 SS SCREWS      |  |  |  |
| 1 | VOLANT AIR FLOW DUCT      | 4 |                                            |   | #10 LOCK WASHERS         |  |  |  |
| 1 | RAM FILTER W/CLAMP        | ო | 10/32" X 5/8" BOLTS                        | 3 | #10 WASHERS              |  |  |  |
| 5 | 1/4"-20 TRUSS HEAD SCREWS | 4 | 1/4" X 7/8" FENDER WASHERS                 |   |                          |  |  |  |
| 5 | 1/4" RUBBER WASHERS       | 4 | 1/4" LOCK WASHERS                          |   |                          |  |  |  |