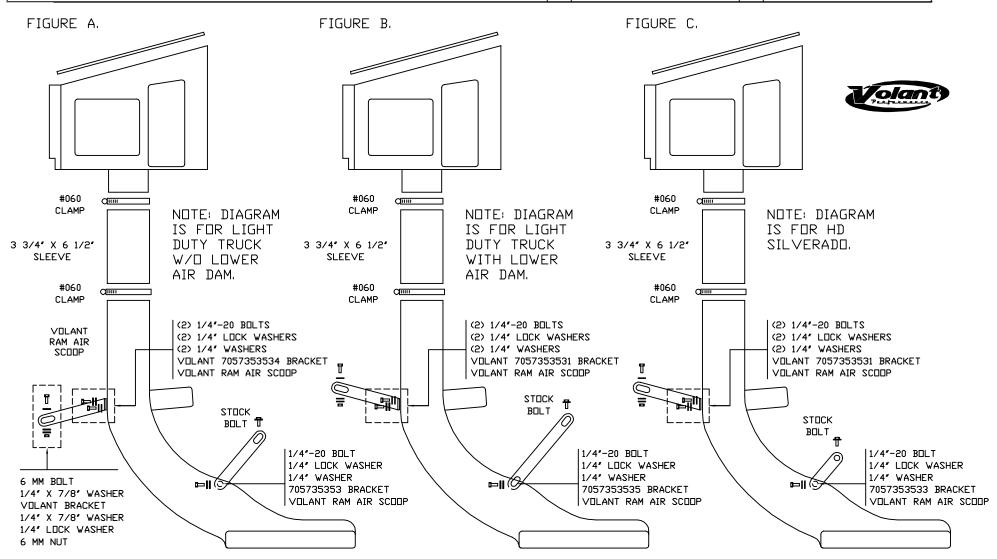

NOTE: MUST REMOVE NEGATIVE BATTERY CABLE

VOLANT COOL AIR INTAKES
PART NO.: 35353
INSTALLATION INSTRUCTIONS

|   | 35353 PARTS LIST       |   |                           |  |  |  |
|---|------------------------|---|---------------------------|--|--|--|
| 1 | VOLANT RAM AIR SCOOP   | 4 | 1/4" LOCK WASHERS         |  |  |  |
| 2 | #060 CLAMPS            | 1 | 6 MM NUT                  |  |  |  |
| 1 | 3 3/4" X 6 1/2" SLEEVE | 1 | VOLANT 7057353534 BRACKET |  |  |  |
| 3 | 1/4"-20 BOLTS          | 1 | VOLANT 7057353531 BRACKET |  |  |  |
| 1 | 6 MM BOLT              | 1 | VOLANT 705735353 BRACKET  |  |  |  |
| 3 | 1/4" WASHERS           | 1 | VOLANT 7057353535 BRACKET |  |  |  |
| 2 | 1/4" X 7/8" WASHERS    | 1 | VOLANT 7057353533 BRACKET |  |  |  |