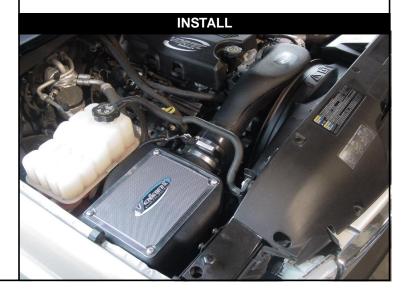

# **Installation Instructions:**

- Disconnect the negative battery cable.
- Loosen the stock rubber grommet hose clamp that connects the stock intake tube to the throttle body. Detach the stock intake tube along with the rubber grommet from the throttle body.
- On the other end, loosen the hose clamp that connects the air duct to the mass flow sensor. Entirely remove the stock air duct from the engine compartment.
- Loosen the stock rubber grommet hose clamp that connects your mass flow sensor to the stock filter box. Pull the sensor away from the filter box and set the sensor aside..
- Remove the stock filter box by pulling straight up and away from the stock filter box mounting tray.
- Remove the mounting tray from the chassis by loosening all 6 MM bolts with a 10 MM socket or wrench.
- Mount the Volant box into factory position using the hardware provided.
- 8. Line up the maf sensor with the filter adapter and tighten together, make sure the maf gasket gets pinched in between the sensor and the air box.
- 9. Attach the 3.75 x 3 sleeve to the open end of the Maf and tighten with a #60 clamp.
- 10. Attach the volant throttle body grommet to the volant duct.
- 11. Press the duct into the sleeve and onto the throttle body and tighten the clamps.
- 12. Reattach the negative battery cables.

#### **BEFORE ROAD TESTING**

- 1. Start engine, leaving the transmission in park and securing the parking brake.
- Make sure to look and listen for any unusual noises or air leaks. Repair problems if needed.
- 3. Once completed it will be necessary to check periodically for realignment and tightening of all connections.
- Once all tests are completed, enjoy the performance of your new Volant Air Intake System.