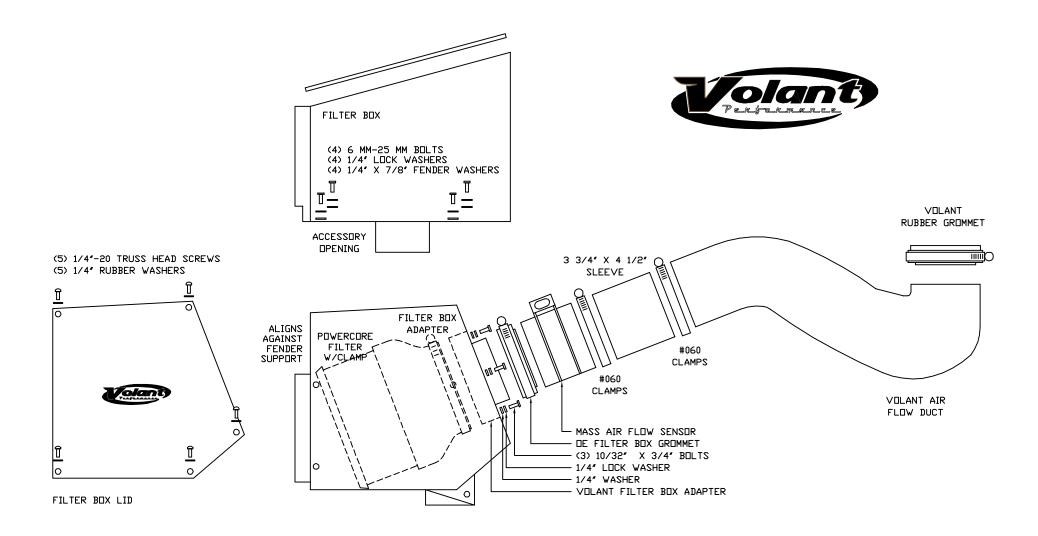

VOLANT AIR INTAKE SYSTEMS PART NO.: 159816
INSTALLATION INSTRUCTIONS

| 159816 PARTS LIST |                           |   |                            |   |                       |  |  |
|-------------------|---------------------------|---|----------------------------|---|-----------------------|--|--|
| 1                 | VOLANT FILTER BOX         | 1 | 3 3/4" X 4 1/2" SLEEVE     | 1 | VOLANT RUBBER GROMMET |  |  |
| 1                 | VOLANT FILTER BOX LID     | 2 | #060 CLAMPS                |   |                       |  |  |
| 1                 | VOLANT FILTER BOX ADAPTER | 4 | 6 MM-25 BOLTS              |   |                       |  |  |
| 1                 | VOLANT AIR FLOW DUCT      | 3 | 10/32" X 3/4" BOLTS        |   |                       |  |  |
| 1                 | POWER CORE FILTER W/CLAMP | 4 | 1/4" X 7/8" FENDER WASHERS |   |                       |  |  |
| 5                 | 1/4"-20 TRUSS HEAD SCREWS | 1 | 1/4" WASHERS               |   |                       |  |  |
| 5                 | 1/4" RUBBER WASHERS       | 5 | 1/4" LOCK WASHERS          |   |                       |  |  |

# **Installation Instructions:**

- Disconnect the negative battery cable.
- Loosen the stock rubber grommet hose clamp that connects the stock intake tube to the throttle body. Detach the stock intake tube along with the rubber grommet from the throttle body.
- On the other end, loosen the hose clamp that connects the air duct to the mass flow sensor. Entirely remove the stock air duct from the engine compartment.
- Loosen the stock rubber grommet hose clamp that connects your mass flow sensor to the stock filter box. Pull the sensor away from the filter box and set the sensor aside..
- Remove the stock filter box by pulling straight up and away from the stock filter box mounting tray.
- Remove the mounting tray from the chassis by loosening all 6 MM bolts with a 10 MM socket or wrench.
- Mount the Volant box into factory position using the hardware provided.
- 8. Line up the maf sensor with the filter adapter and tighten together, make sure the maf gasket gets pinched in between the sensor and the air box.
- 9. Attach the 3.75 x 3 sleeve to the open end of the Maf and tighten with a #60 clamp.
- 10. Attach the volant throttle body grommet to the volant duct.
- 11. Press the duct into the sleeve and onto the throttle body and tighten the clamps.
- 12. Reattach the negative battery cables.