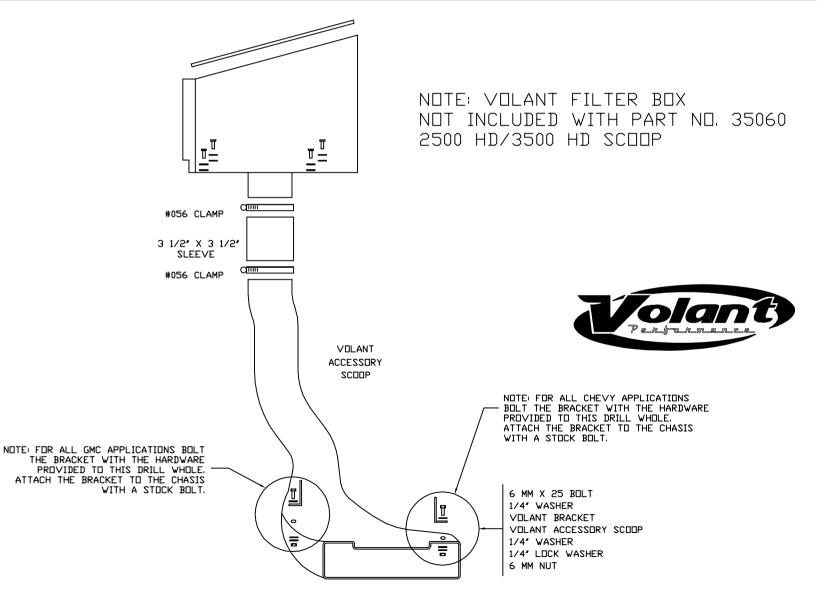

VOLANT COOL AIR INTAKES
PART NO.: 35060
INSTALLATION INSTRUCTIONS

| 35060 PARTS LIST |                        |  |  |
|------------------|------------------------|--|--|
| 1                | VOLANT ACCESSORY SCOOP |  |  |
| 2                | #056 CLAMPS            |  |  |
| 1                | 6 MM X 25 BOLT         |  |  |
| 1                | 1/4" LOCK WASHER       |  |  |
| 2                | 1/4" WASHER            |  |  |
| 1                | 6 MM NUT               |  |  |
| 1                | VOLANT BRACKET         |  |  |