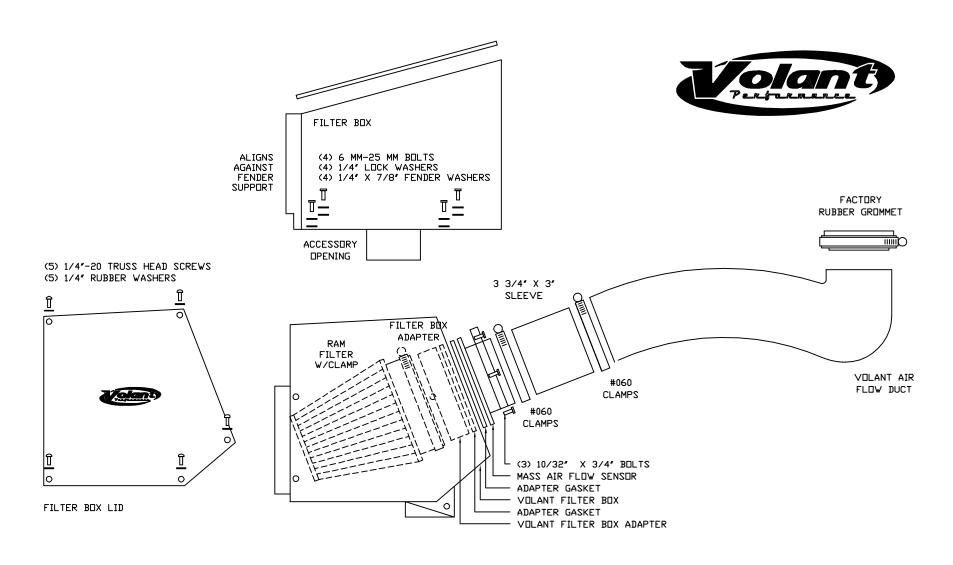

VOLANT COOL AIR INTAKES
PART NO: 15981
INSTALLATION INSTRUCTIONS

| 15981 PARTS LIST |                           |   |                            |   |                 |  |
|------------------|---------------------------|---|----------------------------|---|-----------------|--|
| 1                | VOLANT FILTER BOX         | 4 | 1/4" LOCK WASHERS          | 2 | ADAPTER GASKETS |  |
| 1                | VOLANT FILTER BOX LID     | 1 | #056 CLAMPS                | 1 | 5/13" HEX KEY   |  |
| 1                | VOLANT FILTER BOX ADAPTER | 1 | #060 CLAMPS                |   |                 |  |
| 1                | VOLANT AIR FLOW DUCT      | 4 | 6 MM-25 BOLTS              |   |                 |  |
| 1                | RAM FILTER W/CLAMP        | 3 | 10/32" X 3/4" BOLTS        |   |                 |  |
| 5                | 1/4'-20 TRUSS HEAD SCREWS | 4 | 1/4" X 7/8" FENDER WASHERS |   |                 |  |
| 5                | 1/4" RUBBER WASHERS       | 1 | 3 3/4" X 3 1/2" SLEEVE     |   |                 |  |

# **Installation Instructions:**

- 1. Disconnect the negative battery cable.
- Loosen the stock rubber grommet hose clamp that connects the stock intake tube to the throttle body. Detach the stock intake tube along with the rubber grommet from the throttle body.
- On the other end, loosen the hose clamp that connects the air duct to the mass flow sensor. Entirely remove the stock air duct from the engine compartment.
- Loosen the stock rubber grommet hose clamp that connects your mass flow sensor to the stock filter box. Pull the sensor away from the filter box and set the sensor aside..
- Remove the stock filter box by pulling straight up and away from the stock filter box mounting tray.
- Remove the mounting tray from the chassis by loosening all 6 MM bolts with a 10 MM socket or wrench.
- Mount the Volant box into factory position using the hardware provided.
- 8. Line up the maf sensor with the filter adapter and tighten together, make sure the maf gasket gets pinched in between the sensor and the air box.
- 9. Attach the 3.75 x 3 sleeve to the open end of the Maf and tighten with a #60 clamp.
- 10. Attach the volant throttle body grommet to the volant duct.
- Press the duct into the sleeve and onto the throttle body and tighten the clamps.
- 12. Reattach the negative battery cables.