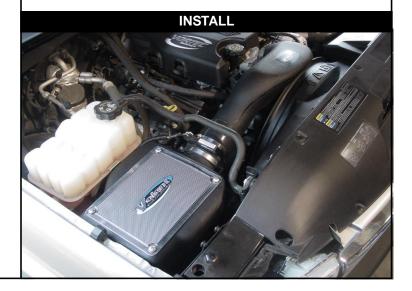

# **Installation Instructions:**

- 1. Disconnect the negative battery cable.
- Loosen the stock rubber grommet hose clamp that connects the stock intake tube to the throttle body. Detach the stock intake tube along with the rubber grommet from the throttle body.
- On the other end, loosen the hose clamp that connects the air duct to the mass flow sensor. Entirely remove the stock air duct from the engine compartment.
- Loosen the stock rubber grommet hose clamp that connects your mass flow sensor to the stock filter box. Pull the sensor away from the filter box and set the sensor aside..
- Remove the stock filter box by pulling straight up and away from the stock filter box mounting tray.
- Remove the mounting tray from the chassis by loosening all 6 MM bolts with a 10 MM socket or wrench.
- Mount the Volant box into factory position using the hardware provided.
- 8. Line up the maf sensor with the filter adapter and tighten together, make sure the maf gasket gets pinched in between the sensor and the air box.
- 9. Attach the 3.75 x 3 sleeve to the open end of the Maf and tighten with a #60 clamp.
- 10. Attach the volant throttle body grommet to the volant duct.
- Press the duct into the sleeve and onto the throttle body and tighten the clamps.
- 12. Reattach the negative battery cables.

#### **BEFORE ROAD TESTING**

- 1. Start engine, leaving the transmission in park and securing the parking brake.
- Make sure to look and listen for any unusual noises or air leaks. Repair problems if needed.
- 3. Once completed it will be necessary to check periodically for realignment and tightening of all connections.
- Once all tests are completed, enjoy the performance of your new Air Intake System.