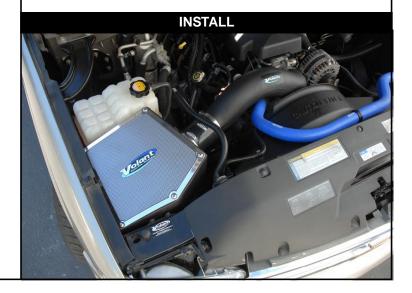

# **Installation Instructions:**

- 1. Disconnect the negative battery cable.
- 2. Remove the engine cover.
- 3. Loosen the clamp holding the air duct to the throttle body and the clamp holding the duct to the MAF sensor.
- Remove the clamp holding the duct to the coolent hose and remove the duct.
- 5. Remove the MAF from the rubber grommet.
- 6. Pull up on the factory air box and remove it.
- 7. Remove the air box mounting tray.
- 8. Mount the volant air box into the factory position with the hardware provided.
- 9. Line up the inserts in the filter box adapter with the holes in the MAF sensor, place the MAF gasket onto the MAF sensor and press onto the outside of the volant box then press the filter adapter onto the inside of the volant box and tighten the two together using the allen screws provided.
- 10. Attach the 3 3/4 x 4.5 sleeve to the MAF sensor and tighten with a #60 clamp.
- 11. Press the throttle body grommet onto the volant air duct.
- 12. Slide the duct into the sleeve and press the duct onto the throttle body and tighten the #60 and #72 clamp.
- 13. Attach the ram filter to the filter adapter and tighten the clamp.
- 14. Attach the air box lid to the box and tighten with the hardware cover.
- 15. Reinstall the engine cover.
- 16. Reattach the negative battery cable.

#### **BEFORE ROAD TESTING**

- 1. Start engine, leaving the transmission in park and securing the parking brake.
- Make sure to look and listen for any unusual noises or air leaks. Repair problems if needed.
- 3. Once completed it will be necessary to check periodically for realignment and tightening of all connections.
- Once all tests are completed, enjoy the performance of your new Air Intake System.