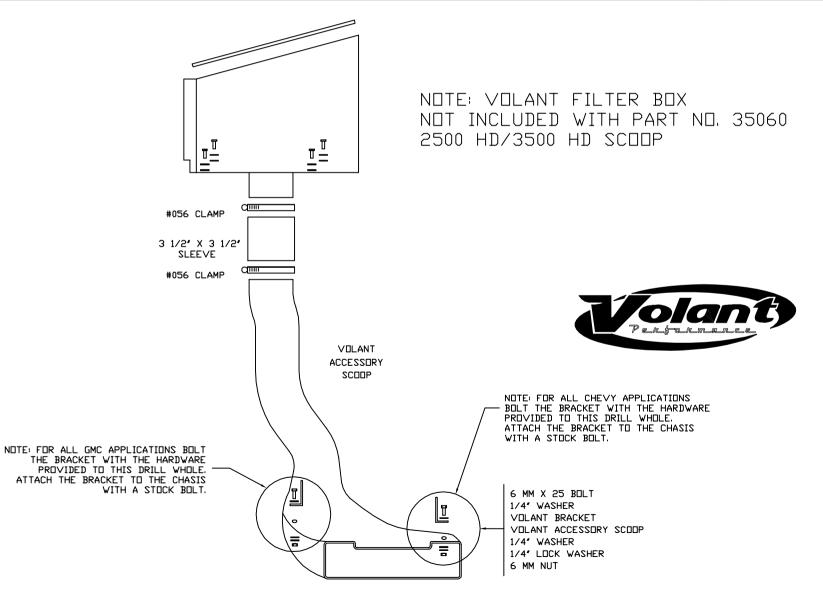

VOLANT COOL AIR INTAKES
PART NO.: 35060
INSTALLATION INSTRUCTIONS

| 35060 PARTS LIST |                        |  |  |
|------------------|------------------------|--|--|
| 1                | VOLANT ACCESSORY SCOOP |  |  |
| 2                | #056 CLAMPS            |  |  |
| 1                | 6 MM X 25 BOLT         |  |  |
| 1                | 1/4" LOCK WASHER       |  |  |
| 2                | 1/4" WASHER            |  |  |
| 1                | 6 MM NUT               |  |  |
| 1                | VOLANT BRACKET         |  |  |