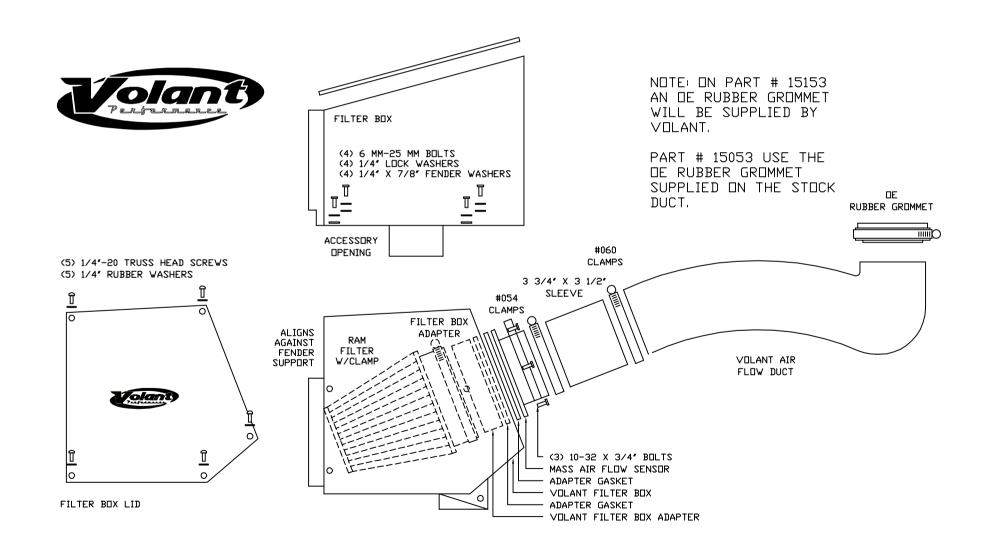

VOLANT COOL AIR INTAKES
PART NO: 15053/15153
INSTALLATION INSTRUCTIONS

| 15053/15153 PARTS LIST |                           |   |                            |   |                             |  |  |
|------------------------|---------------------------|---|----------------------------|---|-----------------------------|--|--|
| 1                      | FILTER BOX                | 4 | 1/4" LOCK WASHERS          | 2 | ADAPTER GASKETS             |  |  |
| 1                      | FILTER BOX LID            | 1 | #054 CLAMPS                | 1 | 5/13' HEX KEY               |  |  |
| 1                      | FILTER BOX ADAPTER        | 1 | #060 CLAMPS                | 1 | RUBBER GROMMET - ONLY 15153 |  |  |
| 1                      | VOLANT AIR FLOW DUCT      | 4 | 6 MM-25 BOLTS              |   |                             |  |  |
| 1                      | RAM FILTER W/CLAMP        | 3 | 10-32 X 3/4" BOLTS         |   |                             |  |  |
| 5                      | 1/4'-20 TRUSS HEAD SCREWS | 4 | 1/4" X 7/8" FENDER WASHERS |   |                             |  |  |
| 5                      | 1/4" RUBBER WASHERS       | 1 | 3 3/4" X 3 1/2" SLEEVE     |   |                             |  |  |

# **INSTALLATION INSTRUCTIONS PART NO. 15153**

# **Installation Instructions:**

- 1. Disconnect the negative battery cable.
- 2. Remove the engine cover.
- 3. Loosen the clamp holding the air duct to the throttle body and the clamp holding the duct to the MAF sensor.
- Remove the clamp holding the duct to the coolent hose and remove the duct.
- 5. Remove the MAF from the rubber grommet.
- 6. Pull up on the factory air box and remove it.
- 7. Remove the air box mounting tray.
- 8. Mount the volant air box into the factory position with the hardware provided.
- 9. Line up the inserts in the filter box adapter with the holes in the MAF sensor, place the MAF gasket onto the MAF sensor and press onto the outside of the volant box then press the filter adapter onto the inside of the volant box and tighten the two together using the allen screws provided.
- 10. Attach the 3 3/4 x 4.5 sleeve to the MAF sensor and tighten with a #60 clamp.
- 11. Press the throttle body grommet onto the volant air duct.
- 12. Slide the duct into the sleeve and press the duct onto the throttle body and tighten the #60 and #72 clamp.
- 13. Attach the ram filter to the filter adapter and tighten the clamp.
- 14. Attach the air box lid to the box and tighten with the hardware cover.
- 15. Reinstall the engine cover.
- 16. Reattach the negative battery cable.