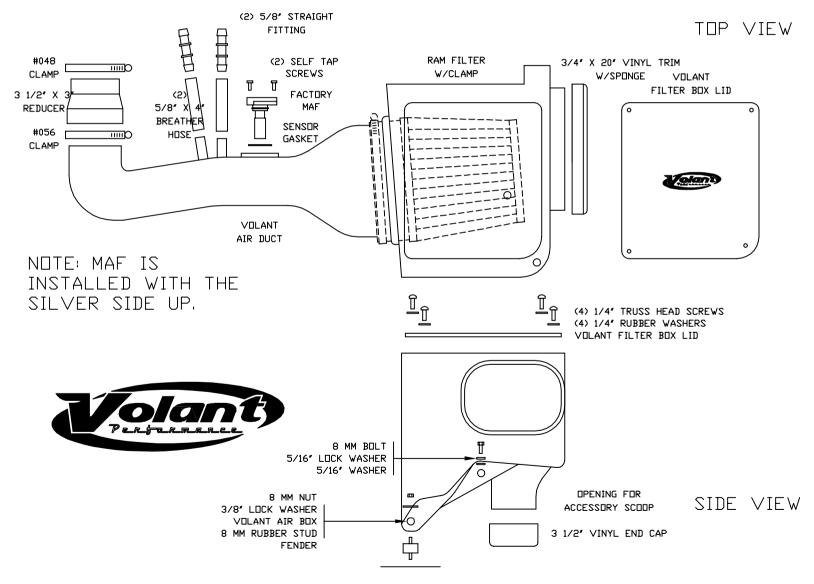

| VOLANT COOL AIR INTAKES   | 12856 PARTS LIST |                       |   |                          |   |                         |
|---------------------------|------------------|-----------------------|---|--------------------------|---|-------------------------|
|                           | 1                | VOLANT FILTER BOX     | 2 | 5/8" STRAIGHT FITTINGS   | 2 | SS SELF TAP SCREWS      |
| PART NO.: 12856           | 1                | VOLANT FILTER BOX LID | 2 | 5/8" X 4" BREATHER HOSES | 1 | 8 MM BOLT               |
| INSTALLATION INSTRUCTIONS | 1                | VOLANT AIR DUCT       | 4 | 1/4" TRUSS HEAD SCREWS   | 1 | 5/16" LOCK WASHER       |
|                           | 1                | RAM FILTER W/CLAMP    | 4 | 1/4" RUBBER WASHERS      | 1 | 5/16" WASHER            |
|                           | 1                | #048 CLAMP            | 1 | 3/4" X 20" VINYL TRIM    | 1 | 8 MM NUT                |
|                           | 1                | #056 CLAMP            | 1 | SENSOR GASKET            | 1 | 3/8" LOCK WASHER        |
|                           | 1                | 3 1/2" X 3" REDUCER   | 1 | 3 1/2" VINYL END CAP     | 1 | 8 MM RUBBER BUMPER STUD |

## **INSTALLATION INSTRUCTIONS PART NO. 12856**

### Installation Instructions:

- 1. Disconnect the negative battery cable.
- 2. Remove engine cover by removing 2 10mm bolts.
- 3. Remove factory air box lid and filter.
- 4. Remove 2 10mm bolts holding air box down.
- 5. Disconnect the factory MAF by unclipping it.
- 6. Remove two breather hose lines from air duct.
- 7. Loosen clamp-holding duct to throttle body and air box.
- 8. Remove duct.
- 9. Remove MAF by removing 2 screws (set aside for re-installation).
- 10. Pull up on air box to remove from vehicle.
- 11. Remove remaining 10mm bolt from fender well.
- 12. Press the 20" trim sponge around the airbox where it meets the fender.
- 13. Press the 22" trim sponge around the airbox where the filter passes through.
- 14. Thread the 8mm bumper into the lower mounting hole on the wheel well.
- 15. Place the Volant box into factory position and tighten down with the hardware provided.
- 16. Attach the 3.5 to 3" reducer to the volant air duct and tighten with a #56 clamp
- 17. Slide the air box through the air box opening and press the volant duct into the filter and onto the throttle body and tighten the clamps
- 18. If you are not conneting a ram a scoop, attach the cap to the bottom port by pressing on
- 19. Press the MAF gasket onto the MAF sensor and tighten the sensor to the air duct, reattach the harness to the sensor
- 20. Attach the (2) breather hoses to the volant air duct and press the fittings into the hoses than attach the factory fittings onto the open end of the fittings
- 21. Attach the lid with the truss head screws
- 22. Re attach the negative battery cable