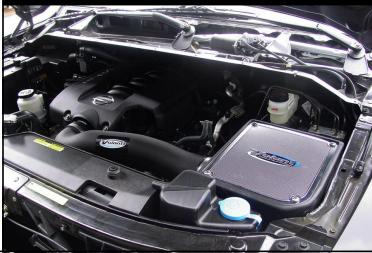

#### **BEFORE ROAD TESTING**

- Start engine, leaving the transmission in park and securing the parking brake.
  Make sure to look and listen for any unusual noises or air leaks. Repair problems if needed.
- Once completed it will be necessary to check periodically for realignment and tightening of all connections.
- Once all tests are completed, enjoy the performance of your new Air Intake System.

## **APPLICATION GUIDE**

| MY    | MAKE     | MODEL  | ENG. |
|-------|----------|--------|------|
| 04-10 | NISSAN   | TITAN  | 5.6L |
| 04-10 | NISSAN   | ARMADA | 5.6L |
| 04-10 | INFINITY | QX56   | 5.6L |