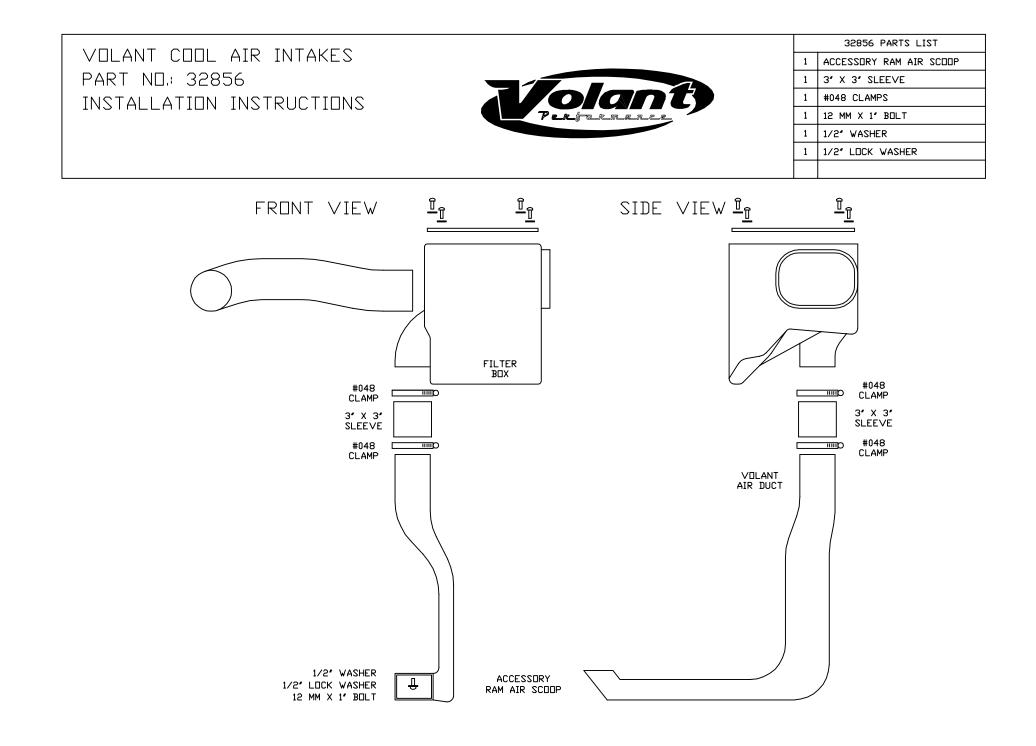

### Installation Instructions:

- 1. Disconnect the negative battery cable.
- 2. Remove engine cover by removing 2 10mm bolts.
- 3. Remove factory air box lid and filter.
- 4. Remove 2 10mm bolts holding air box down.
- 5. Disconnect the factory MAF by unclipping it.
- 6. Remove two breather hose lines from air duct.
- 7. Loosen clamp-holding duct to throttle body and air box.
- 8. Remove duct.
- 9. Remove MAF by removing 2 screws (set aside for re-installation).
- 10. Pull up on air box to remove from vehicle.
- 11. Remove remaining 10mm bolt from fender well.
- 12. Press the 20" trim sponge around the airbox where it meets the fender.
- 13. Press the 22" trim sponge around the airbox where the filter passes through.
- 14. Thread the 8mm bumper into the lower mounting hole on the wheel well.
- 15. Place the Volant box into factory position and tighten down with the hardware provided.
- 16. Attach the 3.5 to 3" reducer to the volant air duct and tighten with a #56 clamp
- 17. Slide the air box through the air box opening and press the volant duct into the filter and onto the throttle body and tighten the clamps
- 18. If you are not conneting a ram a scoop, attach the cap to the bottom port by pressing on
- 19. Press the MAF gasket onto the MAF sensor and tighten the sensor to the air duct, reattach the harness to the sensor
- 20. Attach the (2) breather hoses to the volant air duct and press the fittings into the hoses than attach the factory fittings onto the open end of the fittings
- 21. Attach the lid with the truss head screws
- 22. Re attach the negative battery cable