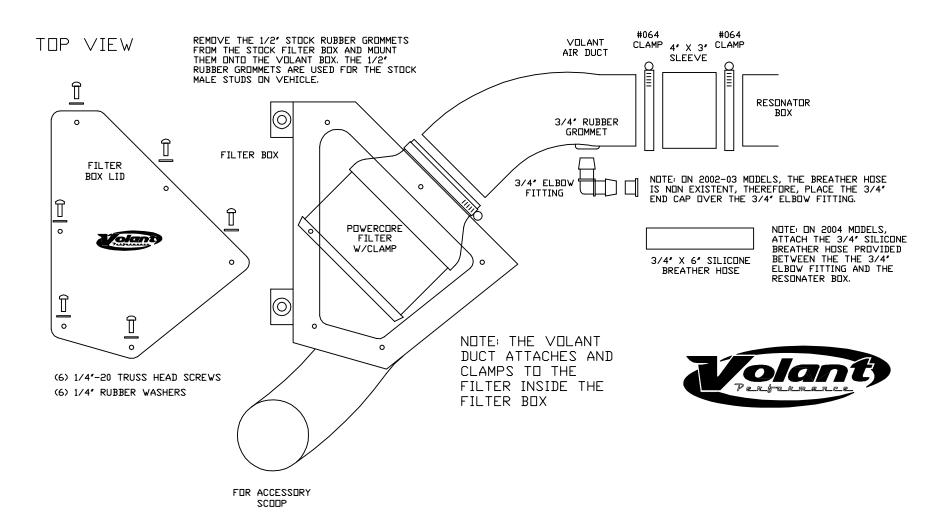

|   | 168576 PARTS LIST          |   |                         |  |  |  |  |
|---|----------------------------|---|-------------------------|--|--|--|--|
| 1 | 1 FILTER BOX               |   | 1/4" RUBBER WASHERS     |  |  |  |  |
| 1 | 1 FILTER BOX LID           |   | 3/4' RUBBER GROMMET     |  |  |  |  |
| 1 | 1 VOLANT AIR DUCT          |   | 3/4' ELBOW FITTING      |  |  |  |  |
| 1 | 1 POWERCORE FILTER W/CLAMP |   | 3/4" END CAP            |  |  |  |  |
| 1 | 4" X 3" SLEEVE             | 1 | 3/4" X 6" BREATHER HOSE |  |  |  |  |
| 2 | #064 CLAMPS                |   |                         |  |  |  |  |
| 6 | 1/4"-20 TRUSS HEAD SCREWS  |   |                         |  |  |  |  |

## **Installation Instructions:**

- 1. Switch vehicle ignition to the off position and disconnect negative battery cable.
- Using a flat head screwdriver or 5/16 nut driver loosen both hose clamps between the resonater box with the HEMI 5.7L V8 emblem and the stock filter box. Then remove the hose off the stock resonator box and stock filter box.
- On the 2004-06 model pull the 3/4" breather hose off the stock filter box lid. Lift stock filter box out of engine compartment. Remove four (4) rubber grommets from underneath stock filter box. Relocate all four (4) grommets underneath new Volant filter box.
- 4. Apply ½" X 17¾" vinyl trim w/sponge around the 5" opening of the Volant filter box.
- 5. Align new Volant filter box over existing stock mounting posts and press down firmly.
- 6. Apply 4 x 3" sleeve onto the throttle body and tighten #064 hose clamp using 5/16 nut driver or flat head screwdriver.
- 7. Feed the Volant air duct through the 5" opening then connect the Volant air duct to 4 x 3" sleeve on the stock resonator box and wrap the #064 hose clamp. DO NOT tighten until everything is in place.
- Place ram filter in the Volant filter box and connect the Volant air duct to the ram filter w/clamp. Tighten all three clamps.
- Cover Volant filter box with Volant filter box lid. Align lid opening and fasten all six (6) ¼"-20 truss head screws with the ¼" rubber washer. Tighten all six ¼"-20 screws with a Phillips screwdriver.
- 10. For 2004-06 models, connect the ¾" breather hose to the ¾" elbow fitting on the Volant air duct. On 2002-03 models, attach the end cap over the 3/4" elbow fitting. Note: 2002-03 models do not have a breather hose connection.
- Make sure everything is properly connected and all clamps are tightened.
- 12. Reconnect negative battery cable.