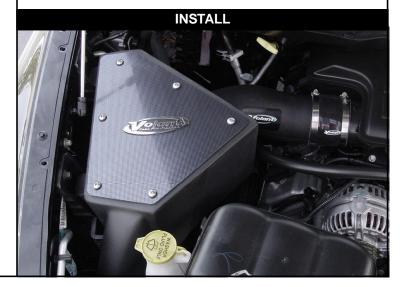

## **Installation Instructions:**

- 1. Switch vehicle ignition to the off position and disconnect negative battery cable.
- Using a flat head screwdriver or 5/16 nut driver loosen both hose clamps between the resonater box with the HEMI 5.7L V8 emblem and the stock filter box. Then remove the hose off the stock resonator box and stock filter box.
- On the 2004-06 model pull the 3/4" breather hose off the stock filter box lid. Lift stock filter box out of engine compartment. Remove four (4) rubber grommets from underneath stock filter box. Relocate all four (4) grommets underneath new Volant filter box.
- 4. Apply ½" X 17¾" vinyl trim w/sponge around the 5" opening of the Volant filter box.
- 5. Align new Volant filter box over existing stock mounting posts and press down firmly.
- 6. Apply 4 x 3" sleeve onto the throttle body and tighten #064 hose clamp using 5/16 nut driver or flat head screwdriver.
- 7. Feed the Volant air duct through the 5" opening then connect the Volant air duct to 4 x 3" sleeve on the stock resonator box and wrap the #064 hose clamp. DO NOT tighten until everything is in place.
- Place ram filter in the Volant filter box and connect the Volant air duct to the ram filter w/clamp. Tighten all three clamps.
- Cover Volant filter box with Volant filter box lid. Align lid opening and fasten all six (6) ¼"-20 truss head screws with the ¼" rubber washer. Tighten all six ¼"-20 screws with a Phillips screwdriver.
- 10. For 2004-06 models, connect the ¾" breather hose to the ¾" elbow fitting on the Volant air duct. On 2002-03 models, attach the end cap over the 3/4" elbow fitting. Note: 2002-03 models do not have a breather hose connection.
- Make sure everything is properly connected and all clamps are tightened.
- 12. Reconnect negative battery cable.