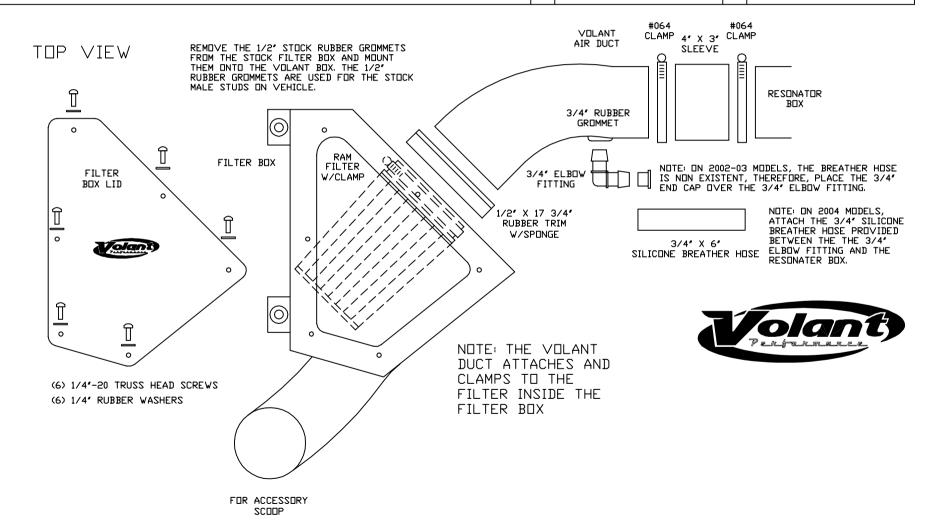

VOLANT COOL AIR INTAKES

PART NO.: 16857

INSTALLATION INSTRUCTIONS

| 16857 PARTS LIST |                           |   |                            |  |  |  |
|------------------|---------------------------|---|----------------------------|--|--|--|
| 1                | FILTER BOX                | 6 | 1/4" RUBBER WASHERS        |  |  |  |
| 1                | FILTER BOX LID            | 1 | 1/2" X 17 3/4" RUBBER TRIM |  |  |  |
| 1                | VOLANT AIR DUCT           | 1 | 3/4" RUBBER GROMMET        |  |  |  |
| 1                | RAM FILTER W/CLAMP        | 1 | 3/4" ELBOW FITTING         |  |  |  |
| 1                | 4" X 3" SLEEVE            | 1 | 3/4" END CAP               |  |  |  |
| 2                | #064 CLAMPS               | 1 | 3/4" X 6" BREATHER HOSE    |  |  |  |
| 6                | 1/4"-20 TRUSS HEAD SCREWS |   |                            |  |  |  |

## **Installation Instructions:**

- 1. Switch vehicle ignition to the off position and disconnect negative battery cable.
- Using a flat head screwdriver or 5/16 nut driver loosen both hose clamps between the resonater box with the HEMI 5.7L V8 emblem and the stock filter box. Then remove the hose off the stock resonator box and stock filter box.
- 3. On the 2004-06 model pull the 3/4" breather hose off the stock filter box lid. Lift stock filter box out of engine compartment. Remove four (4) rubber grommets from underneath stock filter box. Relocate all four (4) grommets underneath new Volant filter box.
- 4. Apply ½" X 17¾" vinyl trim w/sponge around the 5" opening of the Volant filter box.
- 5. Align new Volant filter box over existing stock mounting posts and press down firmly.
- 6. Apply 4 x 3" sleeve onto the throttle body and tighten #064 hose clamp using 5/16 nut driver or flat head screwdriver.
- 7. Feed the Volant air duct through the 5" opening then connect the Volant air duct to 4 x 3" sleeve on the stock resonator box and wrap the #064 hose clamp. DO NOT tighten until everything is in place.
- Place ram filter in the Volant filter box and connect the Volant air duct to the ram filter w/clamp. Tighten all three clamps.
- Cover Volant filter box with Volant filter box lid. Align lid opening and fasten all six (6) ¼"-20 truss head screws with the ¼" rubber washer. Tighten all six ¼"-20 screws with a Phillips screwdriver.
- 10. For 2004-06 models, connect the ¾" breather hose to the ¾" elbow fitting on the Volant air duct. On 2002-03 models, attach the end cap over the 3/4" elbow fitting. Note: 2002-03 models do not have a breather hose connection.
- 11. Make sure everything is properly connected and all clamps are tightened.
- 12. Reconnect negative battery cable.