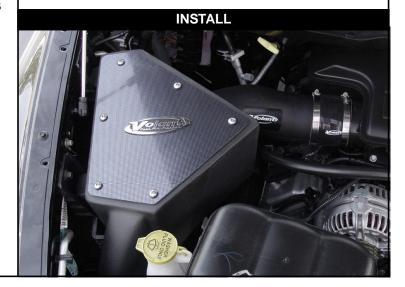

## **Installation Instructions:**

- 1. Switch vehicle ignition to the off position and disconnect negative battery cable.
- Using a flat head screwdriver or 5/16 nut driver loosen both hose clamps between the resonater box with the HEMI 5.7L V8 emblem and the stock filter box. Then remove the hose off the stock resonator box and stock filter box.
- 3. On the 2004-06 model pull the 3/4" breather hose off the stock filter box lid. Lift stock filter box out of engine compartment. Remove four (4) rubber grommets from underneath stock filter box. Relocate all four (4) grommets underneath new Volant filter box.
- 4. Apply ½" X 17¾" vinyl trim w/sponge around the 5" opening of the Volant filter box.
- 5. Align new Volant filter box over existing stock mounting posts and press down firmly.
- 6. Apply 4 x 3" sleeve onto the throttle body and tighten #064 hose clamp using 5/16 nut driver or flat head screwdriver.
- 7. Feed the Volant air duct through the 5" opening then connect the Volant air duct to 4 x 3" sleeve on the stock resonator box and wrap the #064 hose clamp. DO NOT tighten until everything is in place.
- Place ram filter in the Volant filter box and connect the Volant air duct to the ram filter w/clamp. Tighten all three clamps.
- Cover Volant filter box with Volant filter box lid. Align lid opening and fasten all six (6) ¼"-20 truss head screws with the ¼" rubber washer. Tighten all six ¼"-20 screws with a Phillips screwdriver.
- 10. For 2004-06 models, connect the ¾" breather hose to the ¾" elbow fitting on the Volant air duct. On 2002-03 models, attach the end cap over the 3/4" elbow fitting. Note: 2002-03 models do not have a breather hose connection.
- 11. Make sure everything is properly connected and all clamps are tightened.
- 12. Reconnect negative battery cable.