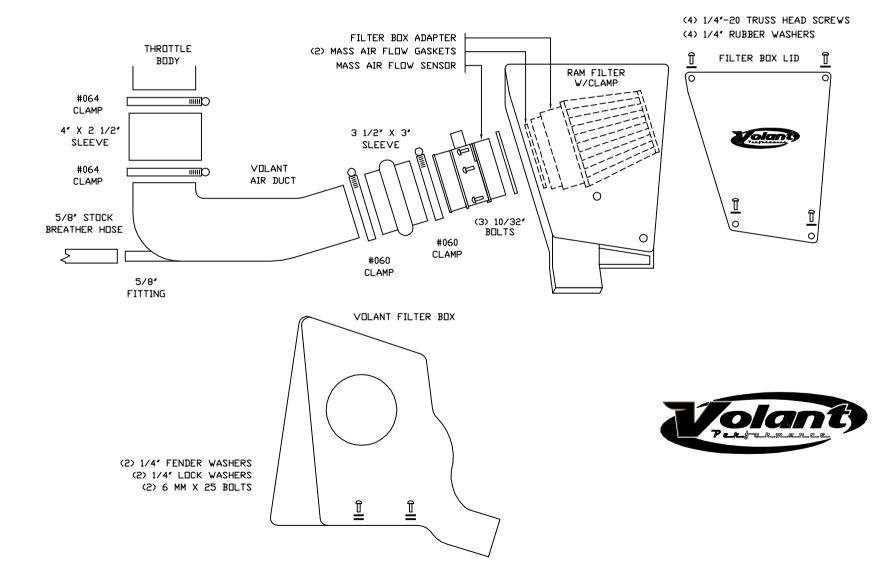

| VOLANT AIR INTAKE SYSTEMS<br>PART ND.: 15860150<br>INSTALLATION INSTRUCTIONS | 15860150 PARTS LIST |                           |   |                           |   |                       |
|------------------------------------------------------------------------------|---------------------|---------------------------|---|---------------------------|---|-----------------------|
|                                                                              | 1                   | VOLANT FILTER BOX         | 4 | #060 CLAMPS               | 2 | MASS AIR FLOW GASKETS |
|                                                                              | 1                   | VOLANT FILTER BOX LID     | 4 | 1/4"-20 TRUSS HEAD SCREWS |   |                       |
|                                                                              | 1                   | VOLANT FILTER BOX ADAPTER | З | 10/32" BOLTS              |   |                       |
|                                                                              | 1                   | VOLANT AIR DUCT           | 2 | 6 MM X 25 BOLTS           |   |                       |
|                                                                              | 1                   | RAM FILTER W/CLAMP        | 2 | 1/4" FENDER WASHERS       |   |                       |
|                                                                              | 1                   | 3 1/2" X 2" SLEEVE        | 2 | 1/4" LOCK WASHERS         |   |                       |
|                                                                              | 1                   | 3 3/4" X 3" SLEEVE        | 4 | 1/4" RUBBER WASHERS       |   |                       |